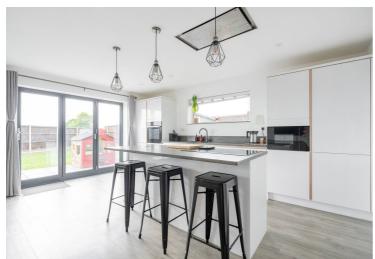

The kitchen/lounge/dining room is a standout feature of this home, boasting high-quality finishes and fixtures. The modern fitted wall and base units provide ample storage, while integrated appliances such as the oven, microwave, dishwasher, and fridge elevate the functionality of the space. The island unit with an integrated hob adds a contemporary touch, making meal preparation a joy. Bifolding doors lead out to the rear garden, further enhancing the indoor-outdoor flow.