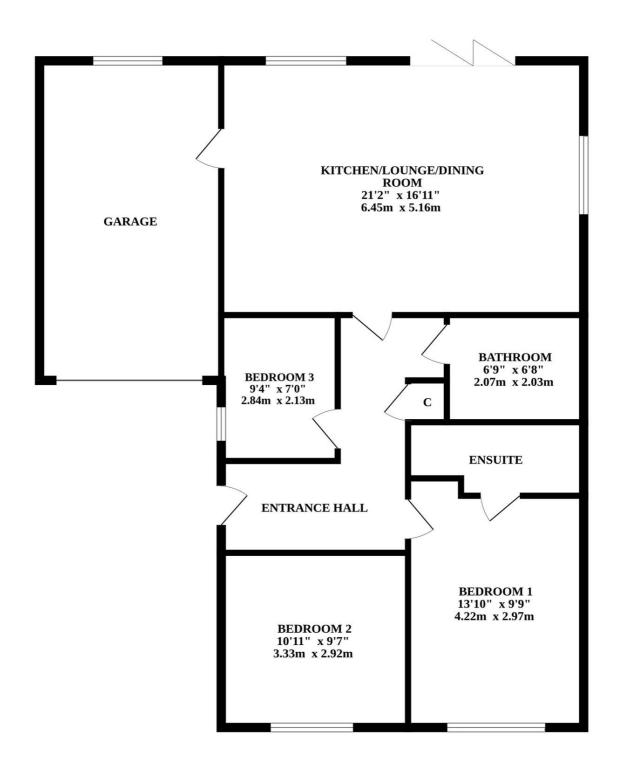

## Woodlands Close

Upon entry into the inviting entrance hall, you are greeted with access to all three bedrooms, which benefit from an abundance of natural light and storage space. The principal bedroom features a convenient ensuite, ensuring privacy and comfort. The open-plan living space seamlessly combines the kitchen, lounge, and dining area, creating a spacious and versatile area perfect for both relaxing and entertaining.

The kitchen/lounge/dining room is a standout feature of this home, boasting high-quality finishes and fixtures. The modern fitted wall and base units provide ample storage, while integrated appliances such as the oven, microwave, dishwasher, and fridge elevate the functionality of the space. The island unit with an integrated hob adds a contemporary touch, making meal preparation a joy. Bifolding doors lead out to the rear garden, further enhancing the indoor-outdoor flow.

Completing the interior of the property, the family bathroom is stylishly appointed with a WC, hand wash basin, and a bath with a mixer tap and shower attachment, offering a luxurious retreat.

Outside, the property offers convenience with off-road parking available on the driveway, complemented by an electric car charging point and a garage with additional space for laundry appliances. To the rear, the south-facing enclosed garden provides a serene escape, featuring a well-maintained lawn and a relaxing patio area.