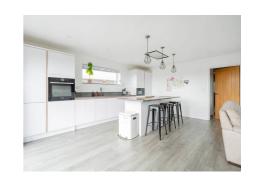

The kitchen/lounge/dining room is a standout feature of this home, boasting high-quality finishes and fixtures. The modern fitted wall and base units provide ample storage, while integrated appliances such as the oven, microwave, dishwasher, and fridge elevate the functionality of the space. The island unit with an integrated hob adds a contemporary touch, making meal preparation a joy. Bifolding doors lead out to the rear garden, further enhancing the indoor-outdoor flow.