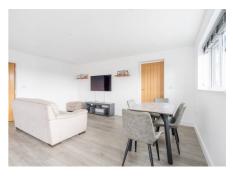

## Woodlands Close

Upon entry into the inviting entrance hall, you are greeted with access to all three bedrooms, which benefit from an abundance of natural light and storage space. The principal bedroom features a convenient ensuite, ensuring privacy and comfort. The open-plan living space seamlessly combines the kitchen, lounge, and dining area, creating a spacious and versatile area perfect for both relaxing and entertaining.

The kitchen/lounge/dining room is a standout feature of this home, boasting high-quality finishes and fixtures. The modern fitted wall and base units provide ample storage, while integrated appliances such as the oven, microwave, dishwasher, and fridge elevate the functionality of the space. The island unit with an integrated hob adds a contemporary touch, making meal preparation a joy. Bifolding doors lead out to the rear garden, further enhancing the indoor-outdoor flow.