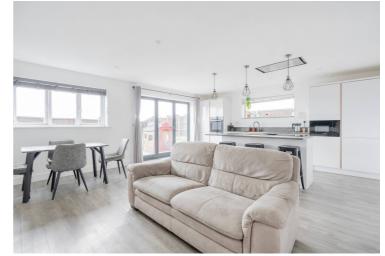

## Woodlands Close

Upon entry into the inviting entrance hall, you are greeted with access to all three bedrooms, which benefit from an abundance of natural light and storage space. The principal bedroom features a convenient ensuite, ensuring privacy and comfort. The open-plan living space seamlessly combines the kitchen, lounge, and dining area, creating a spacious and versatile area perfect for both relaxing and entertaining.

The kitchen/lounge/dining room is a standout feature of this home, boasting high-quality finishes and fixtures. The modern fitted wall and base units provide ample storage, while integrated appliances such as the oven, microwave, dishwasher, and fridge elevate the functionality of the space. The island unit with an integrated hob adds a contemporary touch, making meal preparation a joy. Bifolding doors lead out to the rear garden, further enhancing the indoor-outdoor flow.