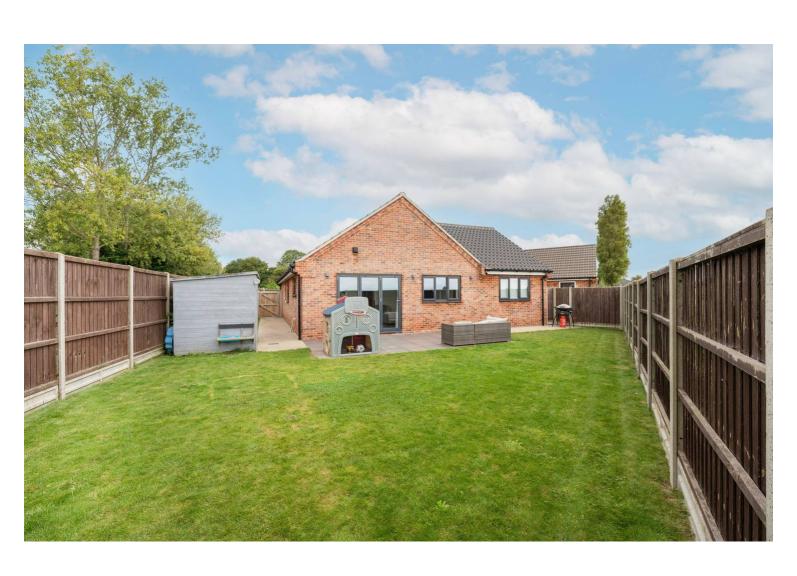

Completing the interior of the property, the family bathroom is stylishly appointed with a WC, hand wash basin, and a bath with a mixer tap and shower attachment, offering a luxurious retreat.

Outside, the property offers convenience with off-road parking available on the driveway, complemented by an electric car charging point and a garage with additional space for laundry appliances. To the rear, the south-facing enclosed garden provides a serene escape, featuring a well-maintained lawn and a relaxing patio area.