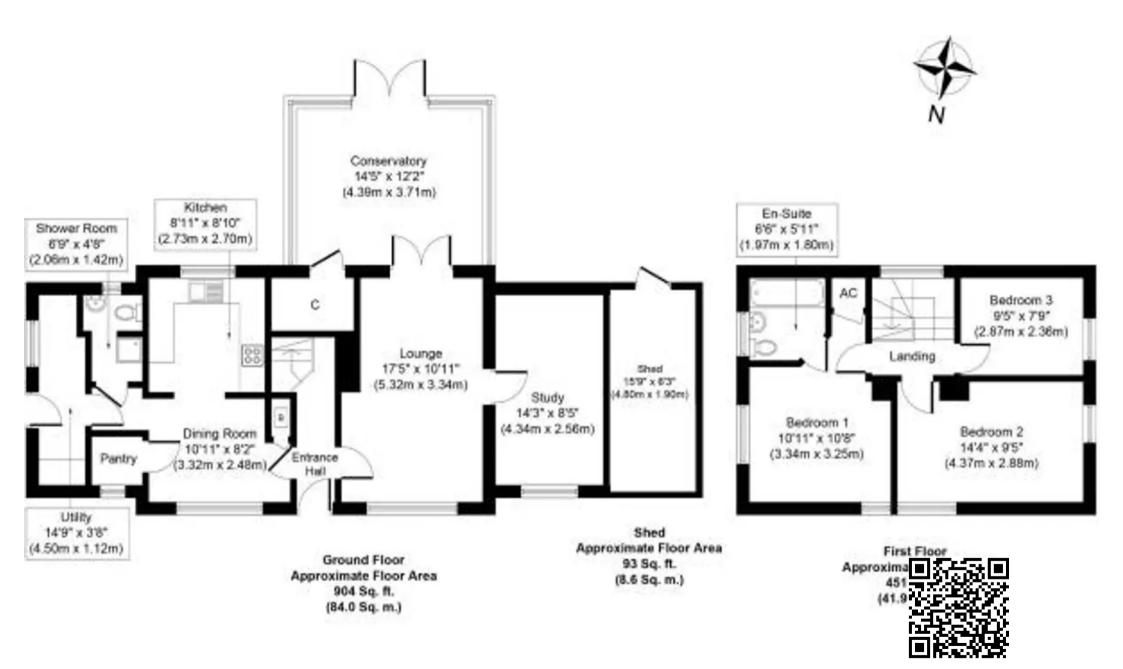

## Hickling, Norwich

Entrance Hall Wood effect laminate flooring, radiator, power points, stairs to first floor. Lounge UPVC double glazed window, open fireplace, TV point, telephone point, fitted carpet, radiator, sockets.

Dining Area UPVC double glazed window, tiled flooring, pantry, cupboard housing boiler, sockets, radiator.

Study/Bedroom Four UPVC double glazed window, fitted carpet, sockets.

Downstairs Shower Room UPVC double glazed window, tiled flooring, radiator, wash hand basin, shower cubicle housing shower, W.C, part tiled walls.

Kitchen UPVC double glazed window, fitted with a range of base and wall mounted units, built in electric oven and hob with cooker hood over, stainless steel drainer sink, plumbing for washing machine and dishwasher, tiled flooring, space for fridge freezer, sockets, tiled splash backs. Utility Room UPVC double glazed window, work surface, plumbing for washing machine, sockets, tiled flooring.

Conservatory Vaulted ceiling with field views, UPVC double glazed French doors to garden, laminate flooring, sockets, cupboard. First Floor Landing UPVC double glazed window, exposed floor boards, loft access, sockets. Bedroom One UPVC double glazed window with field views, radiator, exposed floor boards, sockets. Bedroom Two UPVC double glazed window, radiator, exposed floor boards, sockets. Bedroom Three UPVC double glazed window,

Whilst every attempt has been made to ensure the accuracy of the floor plan contained here, measurements of doors, windows, rooms and any other items are approximate and no responsibility is taken for any error, omission, or mis-statement. The measurements should not be relied upon for valuation, transaction and/or funding purposes. This plan is for illustrative purposes only and should be used as such by any prospective purchaser or tenant. The services, systems and appliances shown have not been tested and no guarantee as to their operability or efficiency can be given.