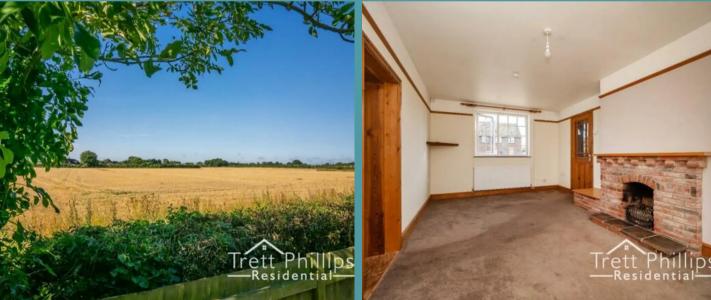

## Hickling, Norwich

Entrance Hall Wood effect laminate flooring, radiator, power points, stairs to first floor. Lounge UPVC double glazed window, open fireplace, TV point, telephone point, fitted carpet, radiator, sockets.

Conservatory Vaulted ceiling with field views, UPVC double glazed French doors to garden, laminate flooring, sockets, cupboard. First Floor Landing UPVC double glazed window, exposed floor boards, loft access, sockets. Bedroom One UPVC double glazed window with field views, radiator, exposed floor boards, sockets. Bedroom Two UPVC double glazed window, radiator, exposed floor boards, sockets. Bedroom Three UPVC double glazed window,