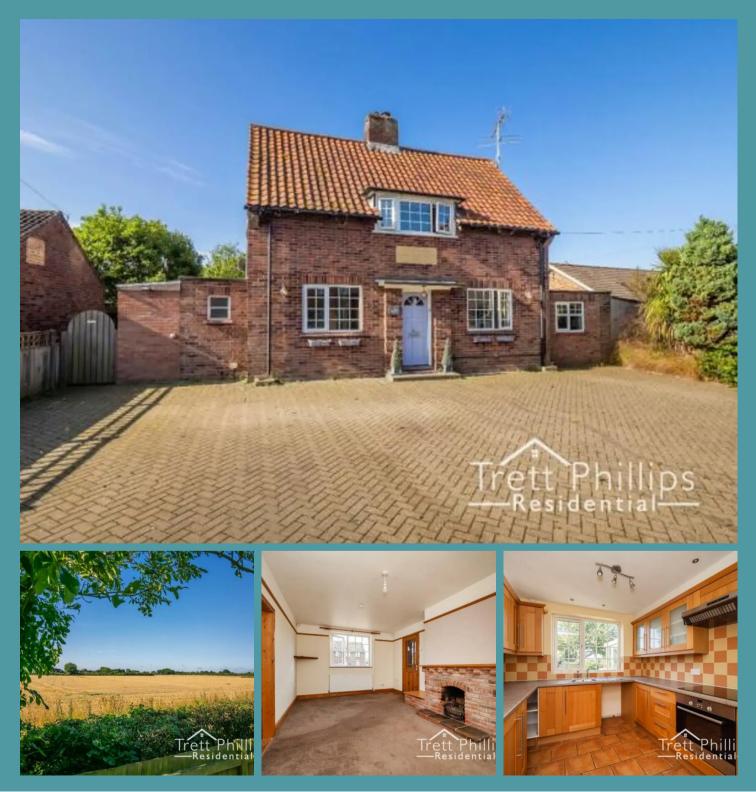

## The Nurses House Barnfield Close

Hickling, Norwich

Spacious 4-bedroom family home with field views. Features lounge with fireplace, kitchen with modern appliances, utility room, conservatory, and mature gardens with storage space. Off-road parking.

Kitchen UPVC double glazed window, fitted with a range of base and wall mounted units, built in electric oven and hob with cooker hood over, stainless steel drainer sink, plumbing for washing machine and dishwasher, tiled flooring, space for fridge freezer, sockets, tiled splash backs. Utility Room UPVC double glazed window, work surface, plumbing for washing machine, sockets, tiled flooring.

Conservatory Vaulted ceiling with field views, UPVC double glazed French doors to garden, laminate flooring, sockets, cupboard. First Floor Landing UPVC double glazed window, exposed floor boards, loft access, sockets. Bedroom One UPVC double glazed window with field views, radiator, exposed floor boards, sockets. Bedroom Two UPVC double glazed window, radiator, exposed floor boards, sockets. Bedroom Three UPVC double glazed window,