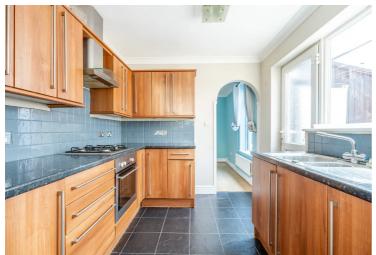

## **Churchill Road**

Upon entering the property, you are greeted by a well-designed layout, which includes two reception rooms, each offering ample space for various living arrangements. The ground floor further comprises a convenient downstairs WC, a utility room, a fully equipped kitchen with gas hobs and abundant storage space, a dining room perfect for hosting gatherings, and a lounge featuring a charming fireplace, creating a warm focal point within this inviting space.