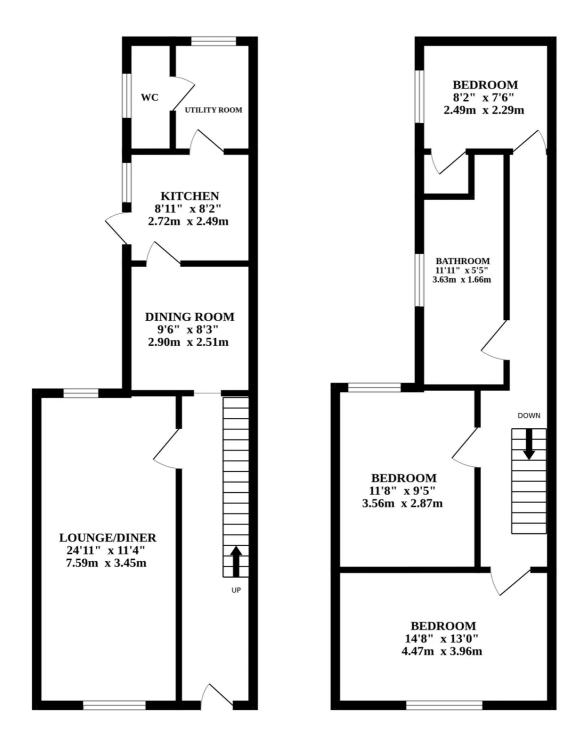

## **Churchill Road**

Upon entering the property, you are greeted by a well-designed layout, which includes two reception rooms, each offering ample space for various living arrangements. The ground floor further comprises a convenient downstairs WC, a utility room, a fully equipped kitchen with gas hobs and abundant storage space, a dining room perfect for hosting gatherings, and a lounge featuring a charming fireplace, creating a warm focal point within this inviting space.

Ascending to the upper level, you will find three generously proportioned bedrooms, providing ample privacy and comfort for all family members or guests. A modern family bathroom completes the first floor, offering all the essential facilities needed for daily routines.

GROUND FLOOR 1ST FLOOR