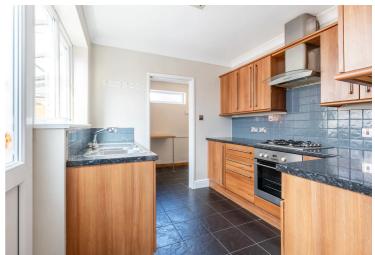

## **Churchill Road**

Upon entering the property, you are greeted by a well-designed layout, which includes two reception rooms, each offering ample space for various living arrangements. The ground floor further comprises a convenient downstairs WC, a utility room, a fully equipped kitchen with gas hobs and abundant storage space, a dining room perfect for hosting gatherings, and a lounge featuring a charming fireplace, creating a warm focal point within this inviting space.