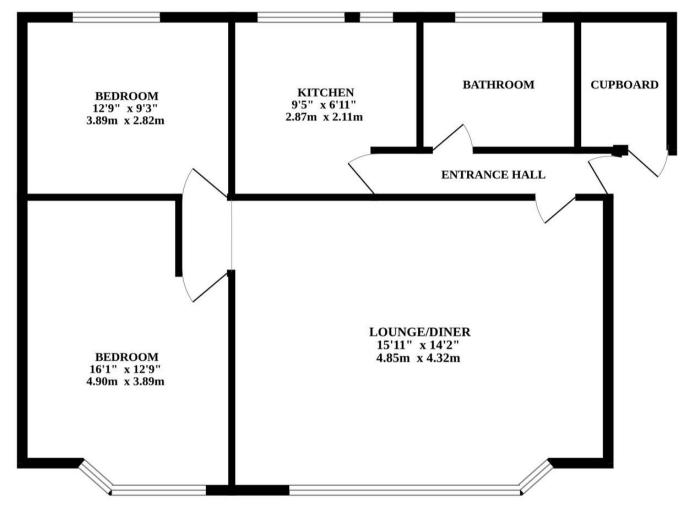

### **Abbey Court**

This centrally-located apartment offers a comfortable and modern living space. The open-plan living area features bay windows that flood the room with natural light. Ample space allows for flexible furniture arrangements, creating a welcoming environment.

The kitchen is well-equipped with plenty of storage and counter space, providing a functional area for cooking and meal prep.

Two generously sized double bedrooms offer plenty of room for relaxation and privacy. The modern shower room, ensures your daily needs are met. Residents can also enjoy the communal grounds, providing a peaceful outdoor setting whilst still remaining close to amenities.

For added convenience, the apartment comes with a garage and on-road permit parking.