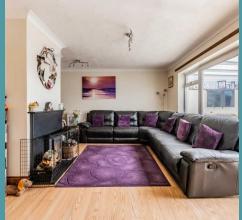

### THE PROPERTY

Upon entering through the inviting porch, one is welcomed into a spacious main hallway that provides access to a convenient WC, setting the tone for the layout of the home. The generously sized living room boasts ample space for furnishings, creating a warm and inviting atmosphere for family gatherings. Adjacent to the living room, the conservatory offers a space for relaxation and enjoying the natural light that streams through. The wooden-themed kitchen provides provisions for all your cooking needs, along with ample storage and countertop space.