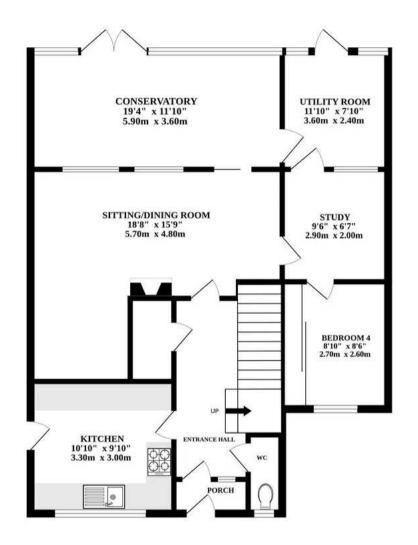

### THE PROPERTY

Upon entering through the inviting porch, one is welcomed into a spacious main hallway that provides access to a convenient WC, setting the tone for the layout of the home. The generously sized living room boasts ample space for furnishings, creating a warm and inviting atmosphere for family gatherings. Adjacent to the living room, the conservatory offers a space for relaxation and enjoying the natural light that streams through. The wooden-themed kitchen provides provisions for all your cooking needs, along with ample storage and countertop space.

The property also features a study area and a utility room, offering practicality and functionality for modern living. Bedroom four, conveniently located on the ground floor, is ideal for individuals seeking single-floor living, while the remaining three bedrooms upstairs are generously sized and complemented by a modern bathroom, providing comfort and privacy for the entire family.

### **AGENTS NOTE**

We understand this property will be sold freehold connected to all mains services.

Council Tax Band - D

GROUND FLOOR 1ST FLOOR