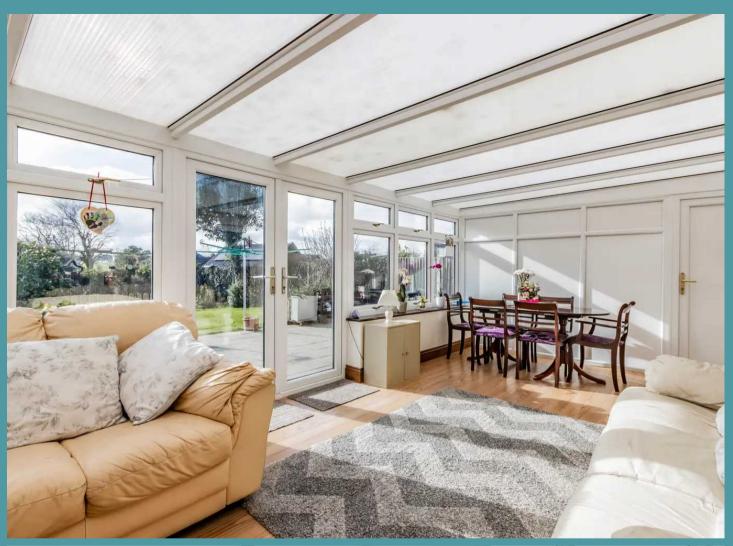

### THE PROPERTY

Upon entering through the inviting porch, one is welcomed into a spacious main hallway that provides access to a convenient WC, setting the tone for the layout of the home. The generously sized living room boasts ample space for furnishings, creating a warm and inviting atmosphere for family gatherings. Adjacent to the living room, the conservatory offers a space for relaxation and enjoying the natural light that streams through. The wooden-themed kitchen provides provisions for all your cooking needs, along with ample storage and countertop space.