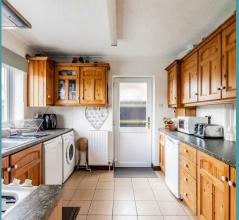

### THE PROPERTY

Upon entering through the inviting porch, one is welcomed into a spacious main hallway that provides access to a convenient WC, setting the tone for the layout of the home. The generously sized living room boasts ample space for furnishings, creating a warm and inviting atmosphere for family gatherings. Adjacent to the living room, the conservatory offers a space for relaxation and enjoying the natural light that streams through. The wooden-themed kitchen provides provisions for all your cooking needs, along with ample storage and countertop space.