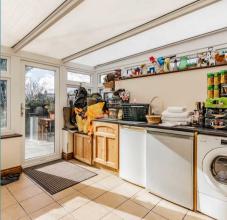

### THE PROPERTY

Upon entering through the inviting porch, one is welcomed into a spacious main hallway that provides access to a convenient WC, setting the tone for the layout of the home. The generously sized living room boasts ample space for furnishings, creating a warm and inviting atmosphere for family gatherings. Adjacent to the living room, the conservatory offers a space for relaxation and enjoying the natural light that streams through. The wooden-themed kitchen provides provisions for all your cooking needs, along with ample storage and countertop space.

The property also features a study area and a utility room, offering practicality and functionality for modern living. Bedroom four, conveniently located on the ground floor, is ideal for individuals seeking single-floor living, while the remaining three bedrooms upstairs are generously sized and complemented by a modern bathroom, providing comfort and privacy for the entire family.