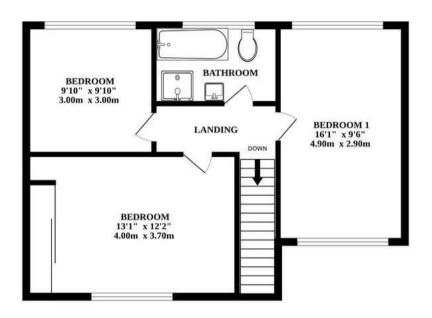

### THE PROPERTY

Upon entering through the inviting porch, one is welcomed into a spacious main hallway that provides access to a convenient WC, setting the tone for the layout of the home. The generously sized living room boasts ample space for furnishings, creating a warm and inviting atmosphere for family gatherings. Adjacent to the living room, the conservatory offers a space for relaxation and enjoying the natural light that streams through. The wooden-themed kitchen provides provisions for all your cooking needs, along with ample storage and countertop space.

The property also features a study area and a utility room, offering practicality and functionality for modern living. Bedroom four, conveniently located on the ground floor, is ideal for individuals seeking single-floor living, while the remaining three bedrooms upstairs are generously sized and complemented by a modern bathroom, providing comfort and privacy for the entire family.