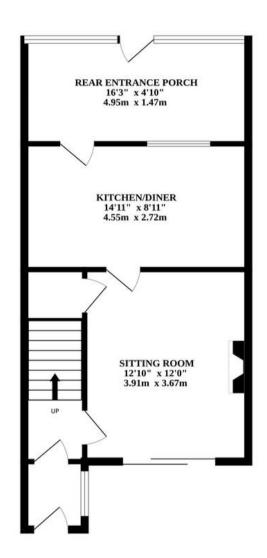

#### MARTHAM ROAD

Upon entering the property, you are greeted by a cosy sitting room boasting a focal log burner nestled beneath a wooden mantlepiece. This feature not only adds charm but also radiates warmth, creating the ideal ambience for relaxation. The spacious kitchen and dining area is thoughtfully designed with ample storage solutions, ensuring a pleasant and functional cooking environment.

Conveniently situated off the dining area is an enclosed rear porch, offering a practical space to store coats and jackets, enhancing the organisation of the home.

The property features three generously sized bedrooms, each equipped to cater to your evolving needs, whether it be creating a bedroom or a productive workspace.

The modern three-piece bathroom suite provides a setting for self-care routines, featuring contemporary fixtures.