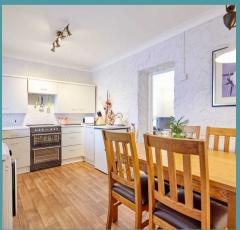

#### MARTHAM ROAD

Upon entering the property, you are greeted by a cosy sitting room boasting a focal log burner nestled beneath a wooden mantlepiece. This feature not only adds charm but also radiates warmth, creating the ideal ambience for relaxation. The spacious kitchen and dining area is thoughtfully designed with ample storage solutions, ensuring a pleasant and functional cooking environment.