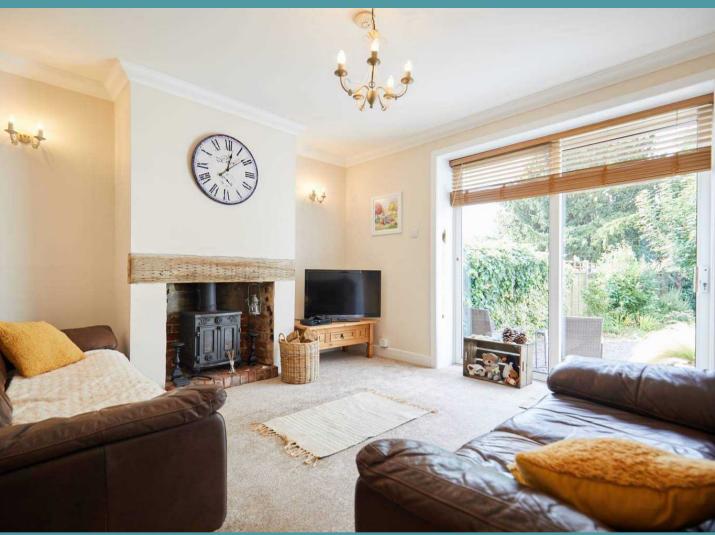

#### MARTHAM ROAD

Upon entering the property, you are greeted by a cosy sitting room boasting a focal log burner nestled beneath a wooden mantlepiece. This feature not only adds charm but also radiates warmth, creating the ideal ambience for relaxation. The spacious kitchen and dining area is thoughtfully designed with ample storage solutions, ensuring a pleasant and functional cooking environment.

Conveniently situated off the dining area is an enclosed rear porch, offering a practical space to store coats and jackets, enhancing the organisation of the home.

The property features three generously sized bedrooms, each equipped to cater to your evolving needs, whether it be creating a bedroom or a productive workspace.