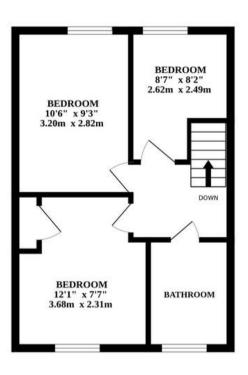

Conveniently situated off the dining area is an enclosed rear porch, offering a practical space to store coats and jackets, enhancing the organisation of the home.

The property features three generously sized bedrooms, each equipped to cater to your evolving needs, whether it be creating a bedroom or a productive workspace.

The modern three-piece bathroom suite provides a setting for self-care routines, featuring contemporary fixtures.