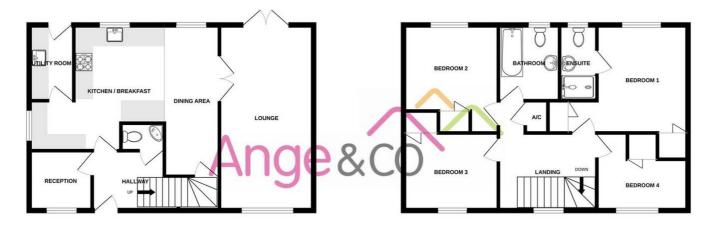

### GROUND FLOOR 633 sq.ft. (58.8 sq.m.) approx.

#### 1ST FLOOR 633 sq.ft. (58.8 sq.m.) approx.

## BURLINGHAM DRIVE, CARLTON COLIVLLE, NR33 8GD

TOTAL FLOOR AREA: 1265 sq.ft. (117.5 sq.m.) approx.

Whilst every attempt has been made to ensure the accuracy of the floorplan contained here, measurements of doors, windows, rooms and any other Items are approximate and no responsibility is taken for any error, omission or mis-statement. This plan is for illustrative purposes only and should be used as such by any prospective purchaser. The services, systems and appliances shown have not been tested and no guarantee as to their operability or efficiency can be given.