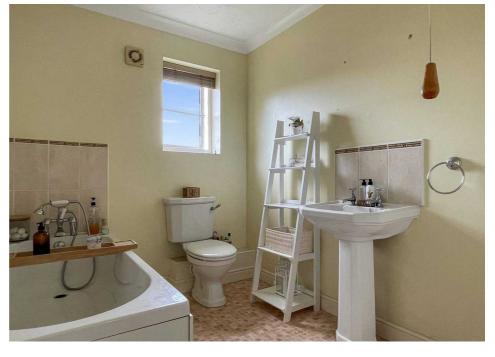

Upstairs, there are four well-proportioned bedrooms, each featuring built-in wardrobes. The master bedroom includes an ensuite with a main shower. The other three bedrooms offer plenty of space for family or guests. A well-appointed family bathroom completes the first floor. The family bathroom boasts a basin and a convenient WC. It features a spacious bath, and the vinyl flooring adds a touch of elegance, while the heated towel rail provides comfort and warmth, making this bathroom functional.