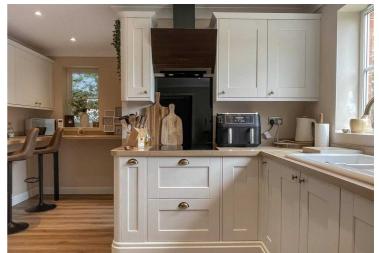

# **Burlingham Drive, Carlton Colville**

This well-presented four-bedroom detached property offers spacious and versatile living, making it an ideal family home. The entrance hallway leads to a cloakroom and a study. The study is a versatile space that can serve as a home office, playroom, or cosy reading nook, offering flexibility and comfort to suit various lifestyle needs. The lounge is generously sized with double-aspect windows and French doors that open out to the rear garden. The modern open-plan kitchen, diner, and breakfast room feature stylish wall and base units that provide ample storage and a sleek workspace for meal preparation. With its inviting breakfast bar, this space is perfect for casual dining or enjoying morning coffee while overlooking the garden, creating a bright and airy atmosphere for family gatherings. A separate utility room provides additional space and has access to the garden.