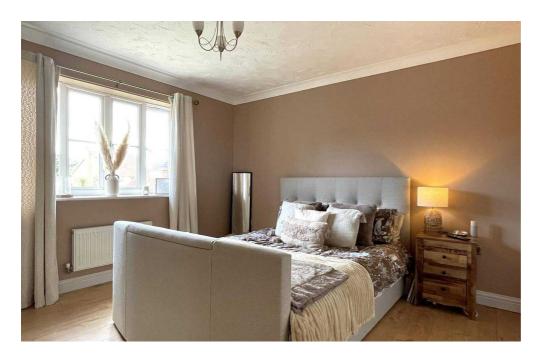

Upstairs, there are four well-proportioned bedrooms, each featuring built-in wardrobes. The master bedroom includes an ensuite with a main shower. The other three bedrooms offer plenty of space for family or guests. A well-appointed family bathroom completes the first floor. The family bathroom boasts a basin and a convenient WC. It features a spacious bath, and the vinyl flooring adds a touch of elegance, while the heated towel rail provides comfort and warmth, making this bathroom functional.