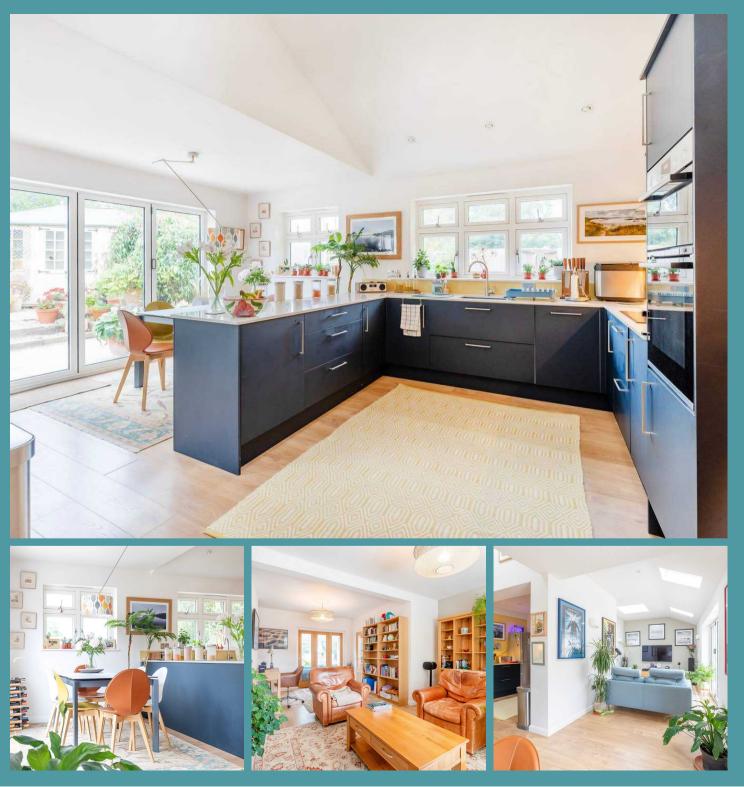

### The Paddock

The stylish kitchen and family room are housed in the extension, creating an expansive area perfect for dining, unwinding, and socialising. Natural light pours in through skylights and vast bi-fold doors, accentuating the airy feel and illuminating the interiors beautifully.

Ensuring versatility, the original sitting room, connected by internal bi-fold doors, offers flexibility in functionality, complementing the open-plan layout. Additional features such as a practical boot room, utility area, and a convenient downstairs WC enhance the overall convenience of the living space.