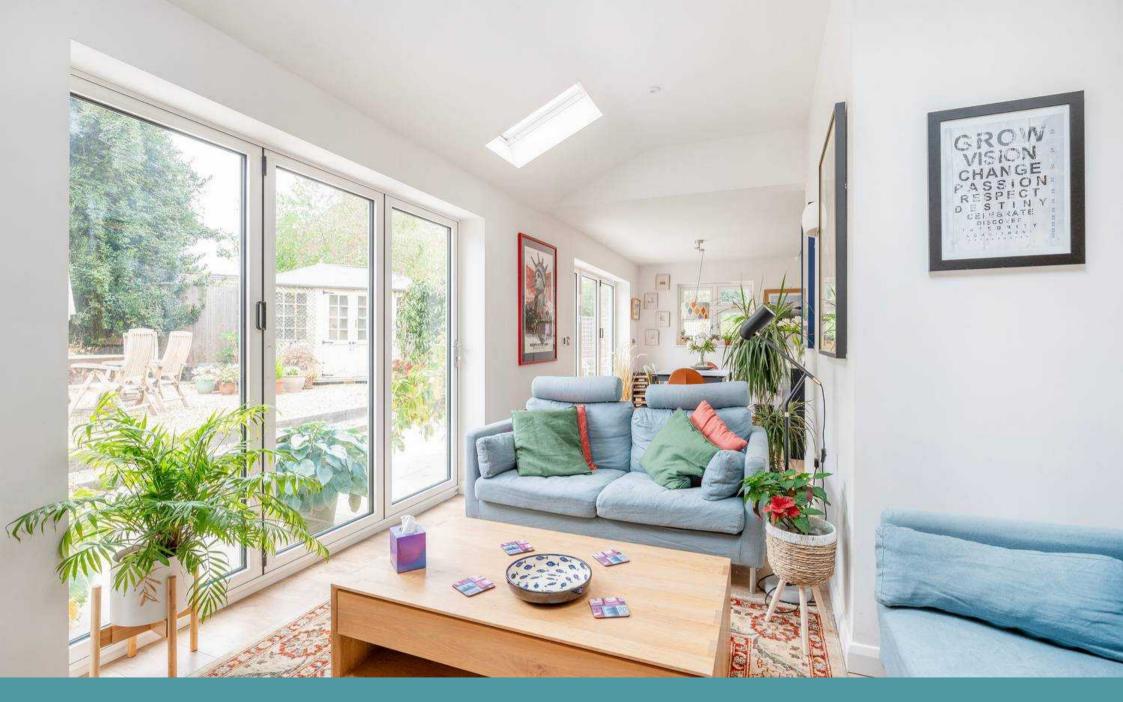

### The Paddock

The stylish kitchen and family room are housed in the extension, creating an expansive area perfect for dining, unwinding, and socialising. Natural light pours in through skylights and vast bi-fold doors, accentuating the airy feel and illuminating the interiors beautifully.

Ensuring versatility, the original sitting room, connected by internal bi-fold doors, offers flexibility in functionality, complementing the open-plan layout. Additional features such as a practical boot room, utility area, and a convenient downstairs WC enhance the overall convenience of the living space.