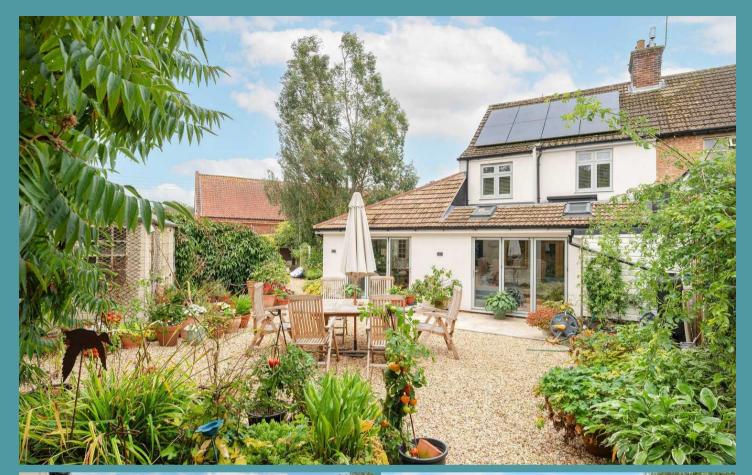

# 4 The Paddock

North Creake, Fakenham

The meticulously landscaped enclosed garden beckons with multiple seating areas thoughtfully designed to suit various times of the day, providing an ideal setting for relaxation and dining. Noteworthy are the eco-friendly enhancements integrated into the recent extension, contributing to the home's energy efficiency. These include solar panels and an air source heat pump. Ensuring convenience, the property offers two off-street parking spaces.