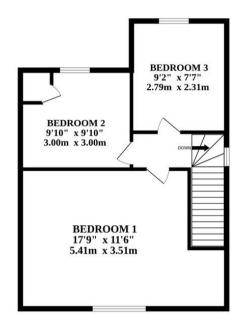

The ground floor bathroom exudes luxury with a four-piece suite, including a bath and shower, catering to the diverse preferences of the residents. Upstairs, the property accommodates three well-appointed bedrooms - two generously proportioned double bedrooms and a spacious single bedroom, all exuding comfort.

#### Agents Note

We understand this property will be sold freehold, connected to mains water, electricity and drainage.

Air Source Heat Pump

Council Tax Band - B

Whilst every attempt has been made to ensure the accuracy of the floorplan contained here, measurements of doors, windows, rooms and any other items are approximate and no responsibility is taken for any eror, omission or mis-statement. This plan is for illustrative purposes only and should be used as such by any prospective purchaser. The services, systems and appliances shown have not been tested and no guarantee as to their operability or efficiency can be given. Made with Metropix ©2024