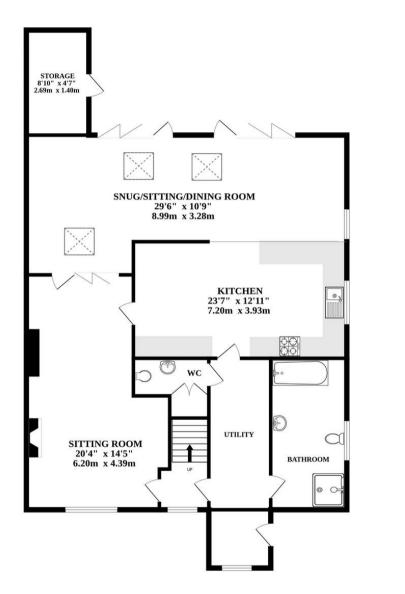

### The Paddock

The stylish kitchen and family room are housed in the extension, creating an expansive area perfect for dining, unwinding, and socialising. Natural light pours in through skylights and vast bi-fold doors, accentuating the airy feel and illuminating the interiors beautifully.

Ensuring versatility, the original sitting room, connected by internal bi-fold doors, offers flexibility in functionality, complementing the open-plan layout. Additional features such as a practical boot room, utility area, and a convenient downstairs WC enhance the overall convenience of the living space.

The ground floor bathroom exudes luxury with a four-piece suite, including a bath and shower, catering to the diverse preferences of the residents. Upstairs, the property accommodates three well-appointed bedrooms - two generously proportioned double bedrooms and a spacious single bedroom, all exuding comfort.

#### Agents Note

We understand this property will be sold freehold, connected to mains water, electricity and drainage.

Air Source Heat Pump

Council Tax Band - B

Whilst every attempt has been made to ensure the accuracy of the floorplan contained here, measurements of doors, windows, rooms and any other items are approximate and no responsibility is taken for any eror, omission or mis-statement. This plan is for illustrative purposes only and should be used as such by any prospective purchaser. The services, systems and appliances shown have not been tested and no guarantee as to their operability or efficiency can be given. Made with Metropix ©2024