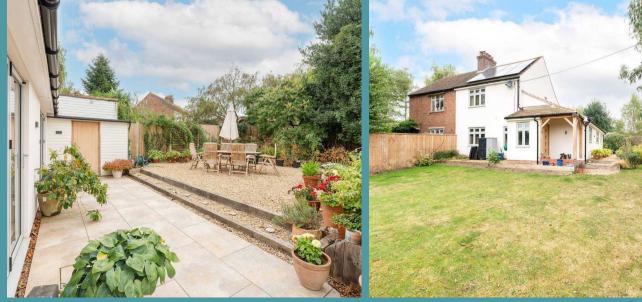

### North Creake, Fakenham

Set within a generously sized corner plot, this impressive semi-detached house features a contemporary single-story rear extension that seamlessly merges indoor and outdoor living spaces. The stylish kitchen and family room create an expansive area perfect for dining, unwinding, and socialising, with natural light pouring in through skylights and large bi-fold doors. The original sitting room offers versatile functionality, complemented by practical amenities such as a boot room, utility area, and a convenient downstairs WC. Upstairs, the home accommodates two generously proportioned double bedrooms and a spacious single bedroom. The meticulously landscaped garden includes multiple seating areas for relaxation and dining, while eco-friendly enhancements like solar panels and an air source heat pump boost energy efficiency.

### The Paddock

The stylish kitchen and family room are housed in the extension, creating an expansive area perfect for dining, unwinding, and socialising. Natural light pours in through skylights and vast bi-fold doors, accentuating the airy feel and illuminating the interiors beautifully.

# 4 The Paddock

North Creake, Fakenham

The meticulously landscaped enclosed garden beckons with multiple seating areas thoughtfully designed to suit various times of the day, providing an ideal setting for relaxation and dining. Noteworthy are the eco-friendly enhancements integrated into the recent extension, contributing to the home's energy efficiency. These include solar panels and an air source heat pump. Ensuring convenience, the property offers two off-street parking spaces.