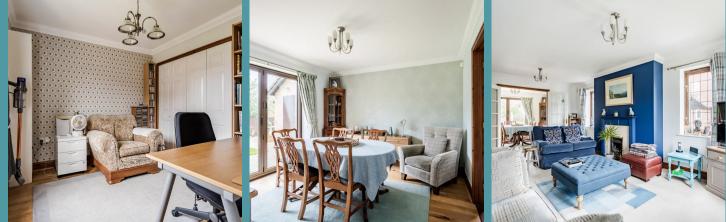

#### THE PROPERTY

Upon entry, you are greeted by a spacious entrance hall that seamlessly connects all ground floor rooms, including a convenient WC for added ease. The inviting living room boasts plush carpeting and a blue themed accent wall, housing a fireplace - perfect for creating a warm ambience. French doors lead into a dedicated dining area, ideal for hosting intimate gatherings or family dinners. The generously sized kitchen exudes a modern charm and features built-in appliances, providing a functional space for those that love to cook. Completing the ground floor, a study provides an ideal space for those who work from home, ensuring productivity and comfort in a serene setting.

Upstairs, the master bedroom offers ample room for a large bed and the added luxury of an ensuite bathroom, providing a private sanctuary for relaxation.The remaining three bedrooms are thoughtfully designed to cater to your needs, each accompanied by a tasteful bathroom, offering both style and convenience.