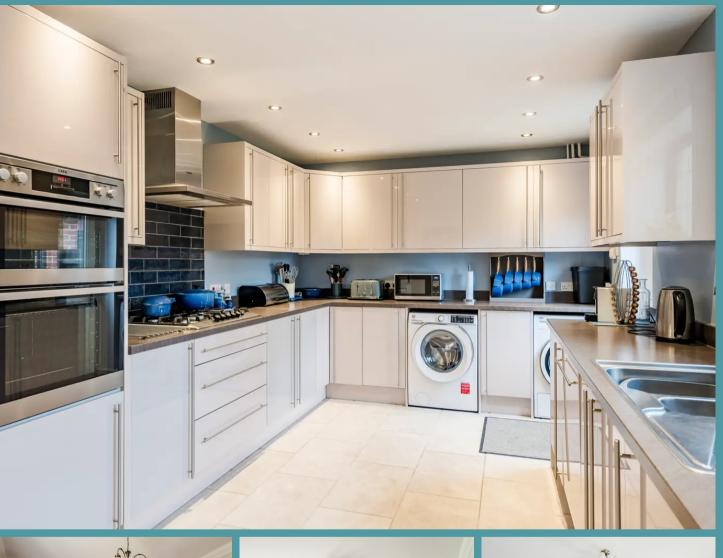

#### THE PROPERTY

Upon entry, you are greeted by a spacious entrance hall that seamlessly connects all ground floor rooms, including a convenient WC for added ease. The inviting living room boasts plush carpeting and a blue themed accent wall, housing a fireplace - perfect for creating a warm ambience. French doors lead into a dedicated dining area, ideal for hosting intimate gatherings or family dinners. The generously sized kitchen exudes a modern charm and features built-in appliances, providing a functional space for those that love to cook. Completing the ground floor, a study provides an ideal space for those who work from home, ensuring productivity and comfort in a serene setting.