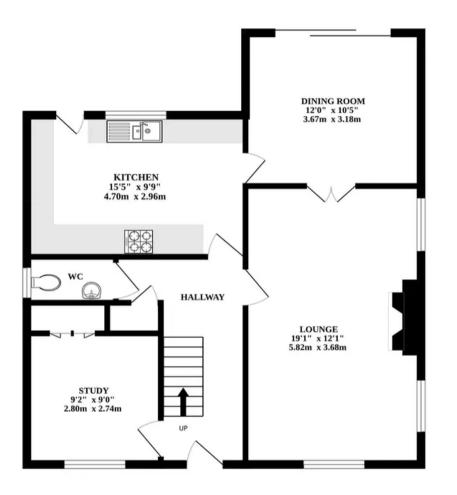

#### THE PROPERTY

Upon entry, you are greeted by a spacious entrance hall that seamlessly connects all ground floor rooms, including a convenient WC for added ease. The inviting living room boasts plush carpeting and a blue themed accent wall, housing a fireplace - perfect for creating a warm ambience. French doors lead into a dedicated dining area, ideal for hosting intimate gatherings or family dinners. The generously sized kitchen exudes a modern charm and features built-in appliances, providing a functional space for those that love to cook. Completing the ground floor, a study provides an ideal space for those who work from home, ensuring productivity and comfort in a serene setting.