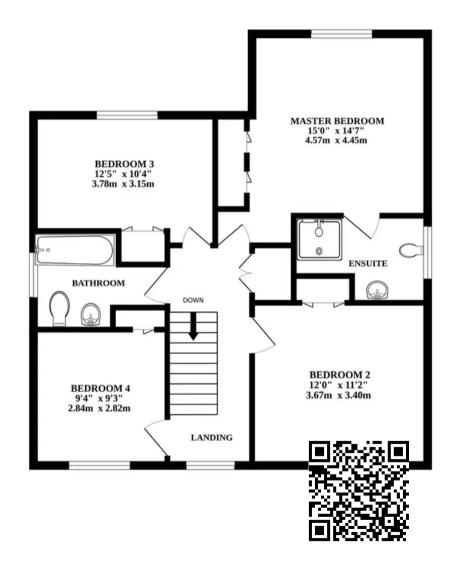

Upstairs, the master bedroom offers ample room for a large bed and the added luxury of an ensuite bathroom, providing a private sanctuary for relaxation.The remaining three bedrooms are thoughtfully designed to cater to your needs, each accompanied by a tasteful bathroom, offering both style and convenience.

1ST FLOOR

Whilst every attempt has been made to ensure the accuracy of the floorplan contained here, measurements of doors, windows, rooms and any other items are approximate and no responsibility is taken for any error, omission or mis-statement. This plan is for illustrative purposes only and should be used as such by any prospective purchaser. The services, systems and appliances shown have not been tested and no guarantee as to their operability or efficiency can be given. Made with Metropix ©2024