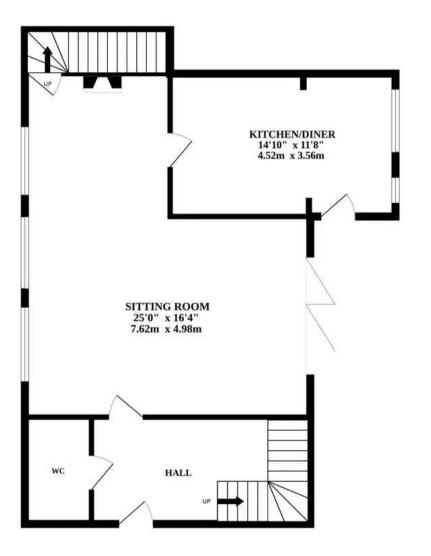

#### HEATH ROAD

Upon entry, the open plan sitting room immediately captivates with its abundance of natural light streaming through three expansive windows, creating a warm and welcoming ambiance. The bi-fold doors seamlessly connect the interior space with the rear, allowing for a fluid transition between indoor and outdoor living. The sitting room, is enhanced by a cosy log burner housed by brick accents and a wooden mantlepiece, adding a touch of rustic charm. The ground floor also boasts an inviting and spacious entrance, complemented by a convenient WC for added ease. The kitchen/diner features a rich wooden theme, a range cooker and an original stable door that infuses the space with character.

### AGENTS NOTE

We understand this property will be sold freehold.

Council Tax Band - B

Whilst every attempt has been made to ensure the accuracy of the floorplan contained here, measurements of doors, windows, rooms and any other items are approximate and no responsibility is taken for any error, omission or mis-statement. This plan is for illustrative purposes only and should be used as such by any prospective purchaser. The services, systems and appliances shown have not been tested and no guarantee as to their operability or efficiency can be given. Made with Metropix ©2024