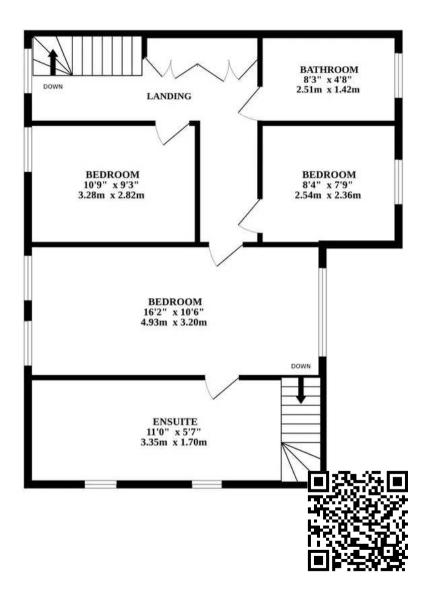

The primary suite is a sanctuary of luxury, offering dual-aspect views that flood the room with natural light. The ensuite bathroom ensures ultimate convenience and privacy, providing a soothing space after a long day. A separate staircase provides private access to the main bedroom, delivering a sense of privacy. Two well-proportioned bedrooms share an additional bathroom, catering to family or guests with style and comfort. The extensive landing not only provides built-in storage but also features a study area, perfect for those who work or study from home.

### AGENTS NOTE

We understand this property will be sold freehold.

Council Tax Band - B

Whilst every attempt has been made to ensure the accuracy of the floorplan contained here, measurements of doors, windows, rooms and any other items are approximate and no responsibility is taken for any error, omission or mis-statement. This plan is for illustrative purposes only and should be used as such by any prospective purchaser. The services, systems and appliances shown have not been tested and no guarantee as to their operability or efficiency can be given. Made with Metropix ©2024