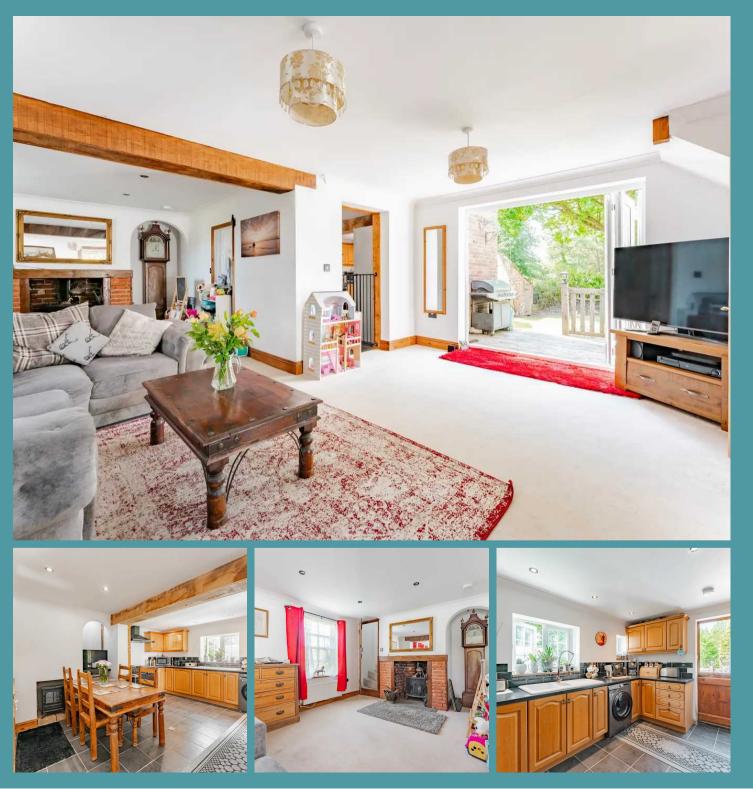

#### HEATH ROAD

Upon entry, the open plan sitting room immediately captivates with its abundance of natural light streaming through three expansive windows, creating a warm and welcoming ambiance. The bi-fold doors seamlessly connect the interior space with the rear, allowing for a fluid transition between indoor and outdoor living. The sitting room, is enhanced by a cosy log burner housed by brick accents and a wooden mantlepiece, adding a touch of rustic charm. The ground floor also boasts an inviting and spacious entrance, complemented by a convenient WC for added ease. The kitchen/diner features a rich wooden theme, a range cooker and an original stable door that infuses the space with character.