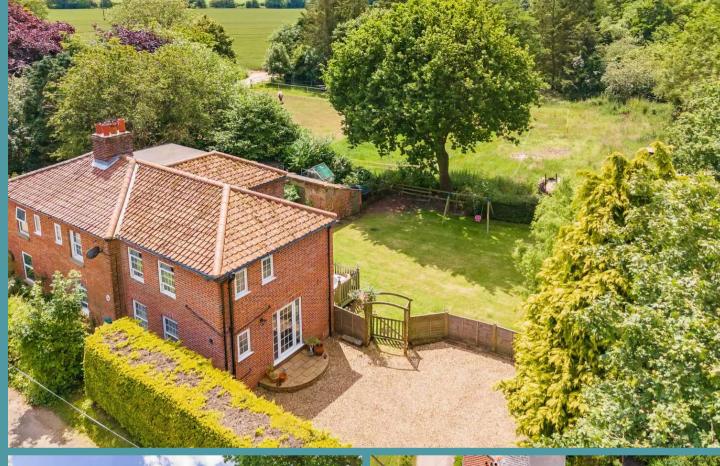

## Bethany Stow Heath Road

Felmingham, North Walsham

Field views at every aspect! This stunning cottage boasts an open-plan living area bathed in natural light, seamlessly connecting to a rear garden for indooroutdoor flow. A cosy log burner adds charm, while the kitchen features a range cooker and a unique stable door. Upstairs, the luxurious primary suite offers dualaspect views and a private ensuite bathroom, accessed via a separate staircase. Two further bedrooms share a bathroom, and a large landing provides built-in storage and a study area. Outside, a sprawling lawn, decked entertaining area, and private driveway complete this idyllic escape.

## Bethany Stow Heath Road

Felmingham, North Walsham

Outside, the large garden plot is a true haven, boasting a sprawling lawn, a decked area for outdoor entertaining and idyllic field views at every turn. A private gated driveway offers ample space for multiple vehicles, ensuring convenience and security for residents and guests alike.