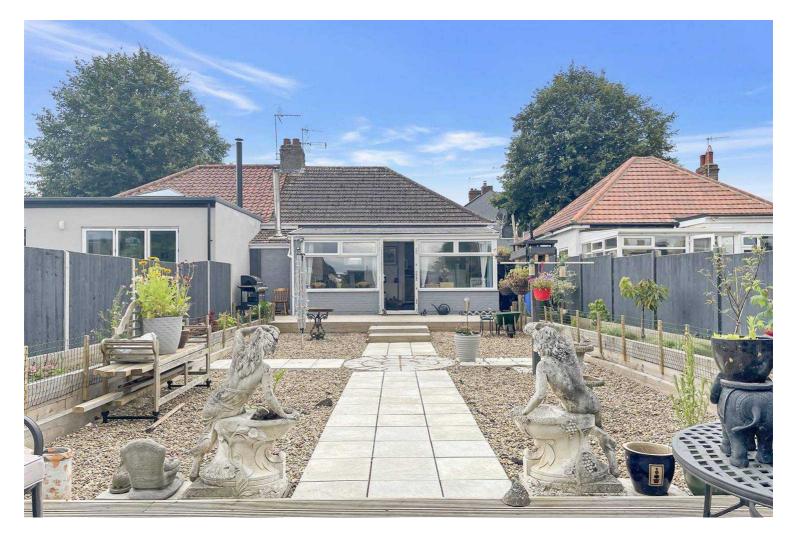

The open-plan design seamlessly connects the lounge to a spacious garden room, which serves as a versatile addition to the home, offering panoramic views of the rear garden along with the warmth of a cast iron wood burner for those cosy evenings.

Adding to the allure of the property is a timber outbuilding that offers endless possibilities for utilisation, be it a home office, a gym, or a storage space - the choice is yours. Furthermore, the low-maintenance rear garden provides a serene outdoor retreat, perfect for relaxation and entertainment.

Moreover, the property boasts off-road parking for two vehicles, ensuring convenience in your daily routine. With easy access to local amenities and excellent transport links, this residence offers the epitome of convenience and connectivity.