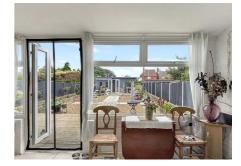

The open-plan design seamlessly connects the lounge to a spacious garden room, which serves as a versatile addition to the home, offering panoramic views of the rear garden along with the warmth of a cast iron wood burner for those cosy evenings.