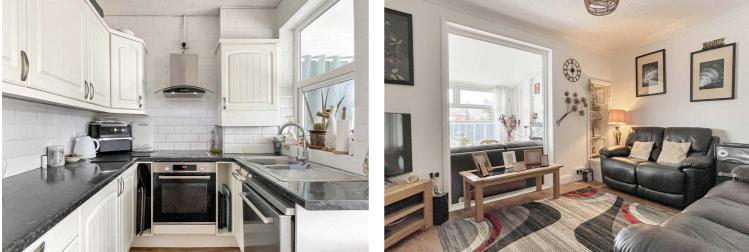

**Dell Road East** 

Step inside the property and be greeted by a well-designed layout that maximises space and functionality. The entrance hall leads you effortlessly to both bedrooms, a convenient shower room, and a welcoming lounge area.

The heart of the home, the kitchen, is easily accessible through the lounge and garden room, creating a fluid transition between living spaces. Equipped with modern appliances, the kitchen is designed for both efficiency and style, accommodating all culinary needs. The bathroom features a contemporary white suite, complete with a vanity unit, basin, low-level WC, and an enclosed cubicle with an electric shower, providing both style and functionality.