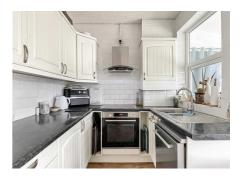

The heart of the home, the kitchen, is easily accessible through the lounge and garden room, creating a fluid transition between living spaces. Equipped with modern appliances, the kitchen is designed for both efficiency and style, accommodating all culinary needs. The bathroom features a contemporary white suite, complete with a vanity unit, basin, low-level WC, and an enclosed cubicle with an electric shower, providing both style and functionality.