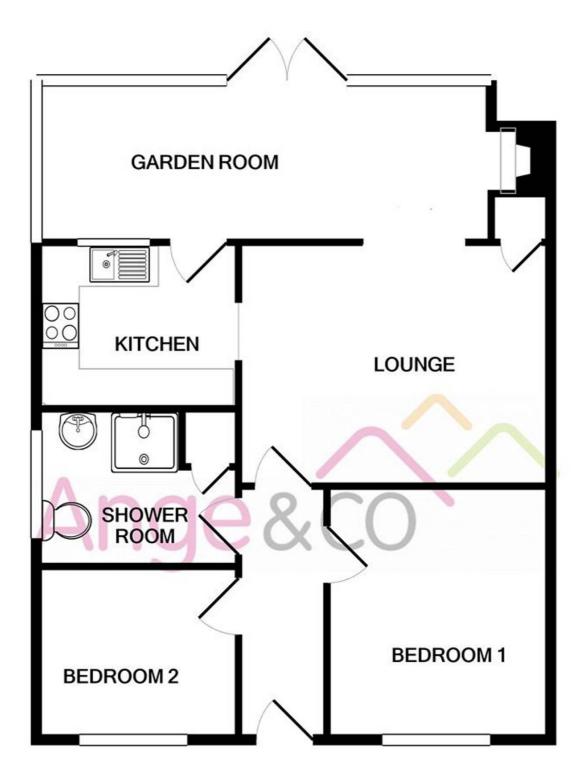

## DELL ROAD EAST, LOWESTOFT, NR33 9LA TOTAL APPROX. FLOOR AREA 655 SQ.FT. (60.9 SQ.M.)

Whilst every attempt has been made to ensure the accuracy of the floor plan contained here, measurements of doors, windows, rooms and any other items are approximate and no responsibility is taken for any error, omission, or mis-statement. This plan is for illustrative purposes only and should be used as such by any prospective purchaser. The services, systems and appliances shown have not been tested and no guarantee as to their operability or efficiency can be given Made with Metropix ©2020