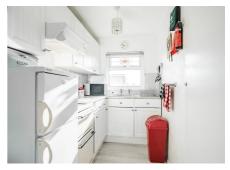

### Newport Road, Hemsby

The spacious lounge is a focal point of this residence and features a large front-facing window that floods the room with natural light, creating a warm and inviting ambience. A fireplace adds a touch of character and provides a cosy atmosphere for gatherings with family and friends. The well-equipped kitchen is conveniently positioned to the lounge and comes complete with built-in cabinets and essential appliances, making meal preparation easy.