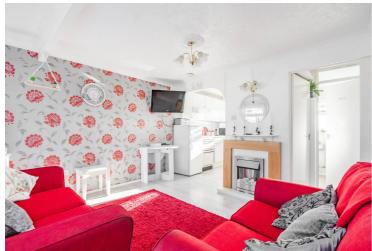

### Newport Road, Hemsby

The spacious lounge is a focal point of this residence and features a large front-facing window that floods the room with natural light, creating a warm and inviting ambience. A fireplace adds a touch of character and provides a cosy atmosphere for gatherings with family and friends. The well-equipped kitchen is conveniently positioned to the lounge and comes complete with built-in cabinets and essential appliances, making meal preparation easy.