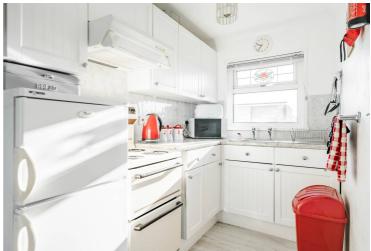

### Newport Road, Hemsby

The spacious lounge is a focal point of this residence and features a large front-facing window that floods the room with natural light, creating a warm and inviting ambience. A fireplace adds a touch of character and provides a cosy atmosphere for gatherings with family and friends. The well-equipped kitchen is conveniently positioned to the lounge and comes complete with built-in cabinets and essential appliances, making meal preparation easy.