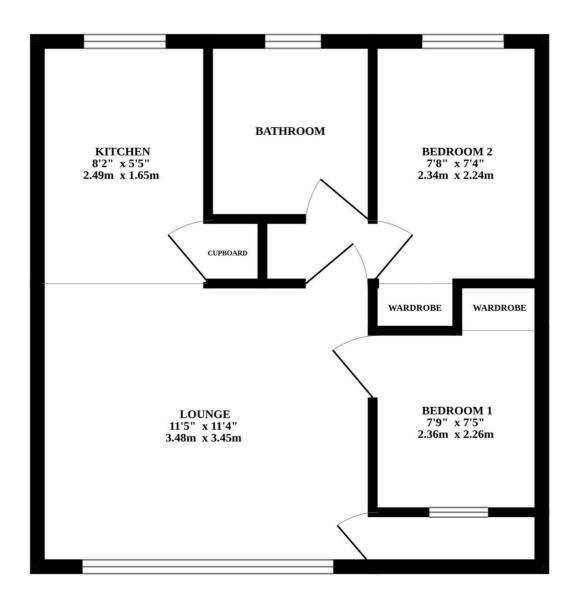

### Newport Road, Hemsby

The spacious lounge is a focal point of this residence and features a large front-facing window that floods the room with natural light, creating a warm and inviting ambience. A fireplace adds a touch of character and provides a cosy atmosphere for gatherings with family and friends. The well-equipped kitchen is conveniently positioned to the lounge and comes complete with built-in cabinets and essential appliances, making meal preparation easy.

The property further benefits from two generously proportioned double bedrooms, both of which are enhanced by built-in wardrobes offering ample storage solutions. The family bathroom combines style and functionality, featuring a WC, bathtub, and overhead shower head - ideal for unwinding after a day spent exploring the nearby coastline.

## **GROUND FLOOR**