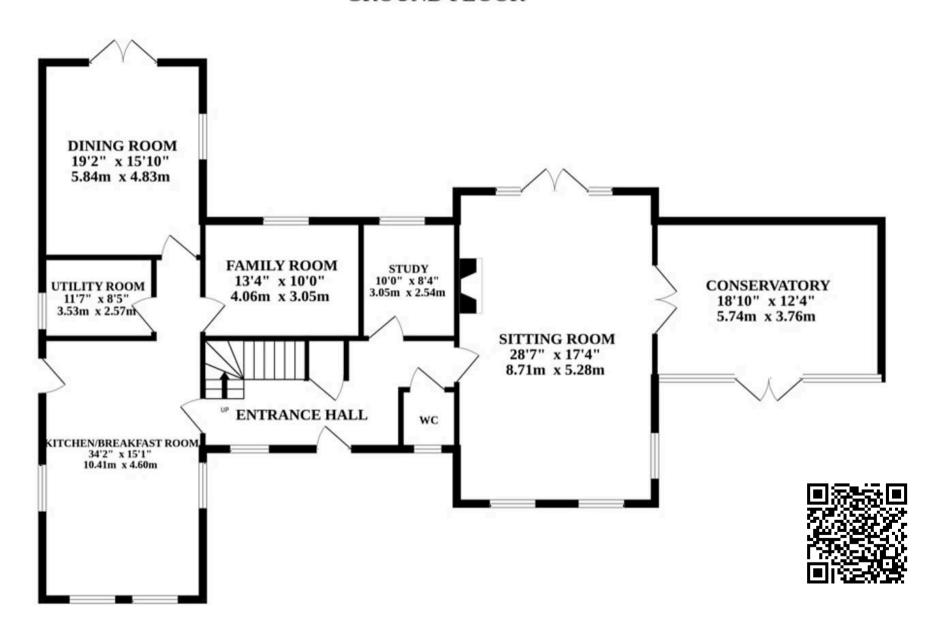

ing it an appealing destination for those seeking a peaceful seaside getaway. The village boasts a long, sandy beach that stretches along the North Sea, ideal for beach walks, sunbathing, and fossil hunting. With a mix of traditional holiday parks, local shops, and cosy cafes, Scratby is a blend of rural charm and coastal beauty. Its proximity to the Norfolk Broads also makes it a great base for exploring the region's unique waterways and nature reserves.

### **SCRATBY ROAD**

This detached residence is a true masterpiece, built in 2004. It has recently undergone a meticulous renovation to the highest standard, resulting in an exquisite design that exudes sophistication and grandeur. Sitting on over an acre (STMS) of maintained grounds, for those seeking privacy and

## **GROUND FLOOR**