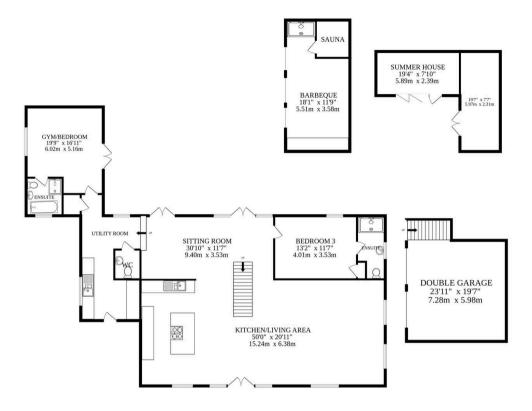

# Great Ellingham

Seldom will you find properties of this calibre and quality come to market. Standing proudly in the countryside surrounding Attleborough, it features four spacious double bedrooms, each with its own en suite bathroom, high vaulted ceilings, and large windows that fill the interior with natural light. Enjoy a well-thought-out spec list and incredible detail at every turn, all secured by 24-hour CCTV and thermal imaging technology.

### Great Ellingham

Seldom will you find properties of this calibre and quality come to market. Standing proudly in the countryside adjacent to Great Ellingham and Attleborough, the property features four spacious double bedrooms, each with its own en suite bathroom, high vaulted ceilings, and large windows that fill the interior with natural light. Enjoy a well-thought-out spec list and incredible detail at every turn, all secured by 24-hour CCTV and thermal imaging technology.

The open-plan kitchen has top-quality AEG appliances and sleek Dekton surfaces, perfect for everyday cooking and entertaining. Outside, you'll find a covered barbecue area, a built-in hot tub, and a sauna, all set in a well-maintained garden.

With smart home technology and a comprehensive security system, this property offers convenience and peace of mind. Optional additional land and a summer house are also available, making this not just a house but a complete lifestyle choice.