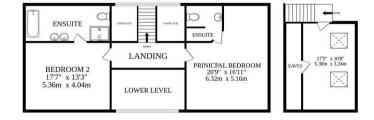

# Great Ellingham

Seldom will you find properties of this calibre and quality come to market. Standing proudly in the countryside surrounding Attleborough, it features four spacious double bedrooms, each with its own en suite bathroom, high vaulted ceilings, and large windows that fill the interior with natural light. Enjoy a well-thought-out spec list and incredible detail at every turn, all secured by 24-hour CCTV and thermal imaging technology.

### Great Ellingham

Seldom will you find properties of this calibre and quality come to market. Standing proudly in the countryside adjacent to Great Ellingham and Attleborough, the property features four spacious double bedrooms, each with its own en suite bathroom, high vaulted ceilings, and large windows that fill the interior with natural light. Enjoy a well-thought-out spec list and incredible detail at every turn, all secured by 24-hour CCTV and thermal imaging technology.

#### 1ST FLOOR