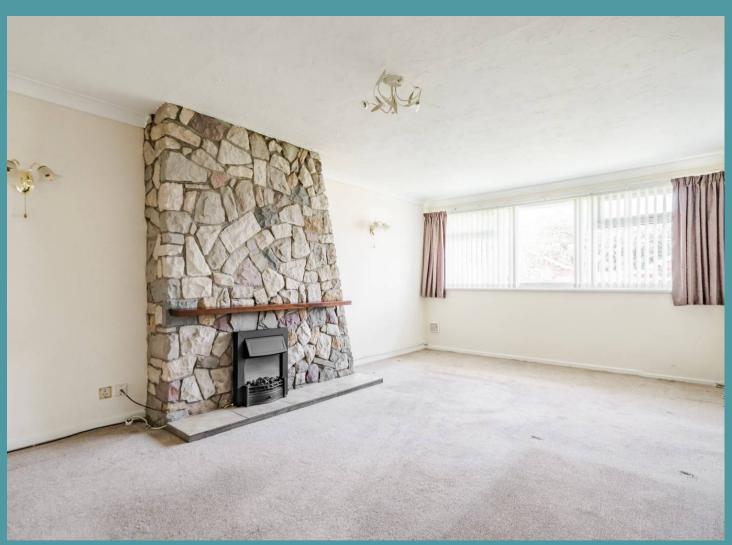

#### **Great Yarmouth**

Stepping inside, you are greeted by the airy and expansive 19ft open-plan sitting and dining room, creating an inviting space for both entertaining guests and every-day living. The versatility of this area allows for various configurations, marking it as the central hub of the home. Adjoining is a fitted kitchen awaiting the personal touch of its new owner, providing fitted units, storage and countertop space for meal preparation. Continuing through the property, a versatile dining room awaits, offering the flexibility to serve as a study, playroom, or an additional reception area, seamlessly adapting to varying lifestyle needs.