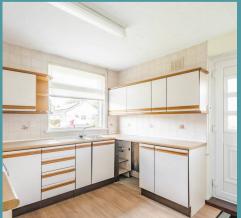

#### **Great Yarmouth**

Stepping inside, you are greeted by the airy and expansive 19ft open-plan sitting and dining room, creating an inviting space for both entertaining guests and every-day living. The versatility of this area allows for various configurations, marking it as the central hub of the home. Adjoining is a fitted kitchen awaiting the personal touch of its new owner, providing fitted units, storage and countertop space for meal preparation. Continuing through the property, a versatile dining room awaits, offering the flexibility to serve as a study, playroom, or an additional reception area, seamlessly adapting to varying lifestyle needs.