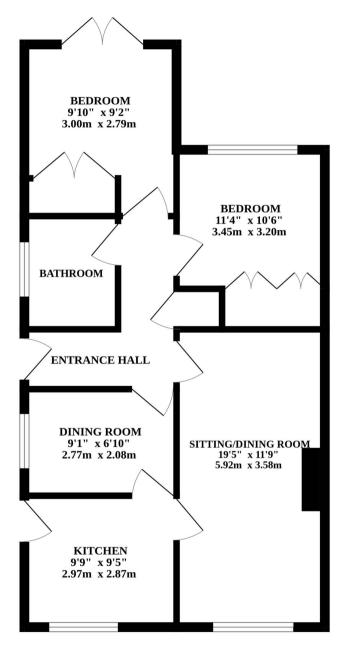

#### **Great Yarmouth**

Stepping inside, you are greeted by the airy and expansive 19ft open-plan sitting and dining room, creating an inviting space for both entertaining guests and every-day living. The versatility of this area allows for various configurations, marking it as the central hub of the home. Adjoining is a fitted kitchen awaiting the personal touch of its new owner, providing fitted units, storage and countertop space for meal preparation. Continuing through the property, a versatile dining room awaits, offering the flexibility to serve as a study, playroom, or an additional reception area, seamlessly adapting to varying lifestyle needs.

The property boasts two double bedrooms, each thoughtfully complemented by built-in wardrobes, ensuring ample storage space and organisation. A family bathroom completes the interior accommodations, presenting a functional space designed for both convenience and comfort.

Whilst every attempt has been made to ensure the accuracy of the floorplan contained here, measurements of doors, windows, rooms and any other items are approximate and no responsibility is taken for any error, omission or mis-statement. This plan is for illustrative purposes only and should be used as such by any prospective purchaser. The services, systems and appliances shown have not been tested and no guarantee as to their positions of the properties of