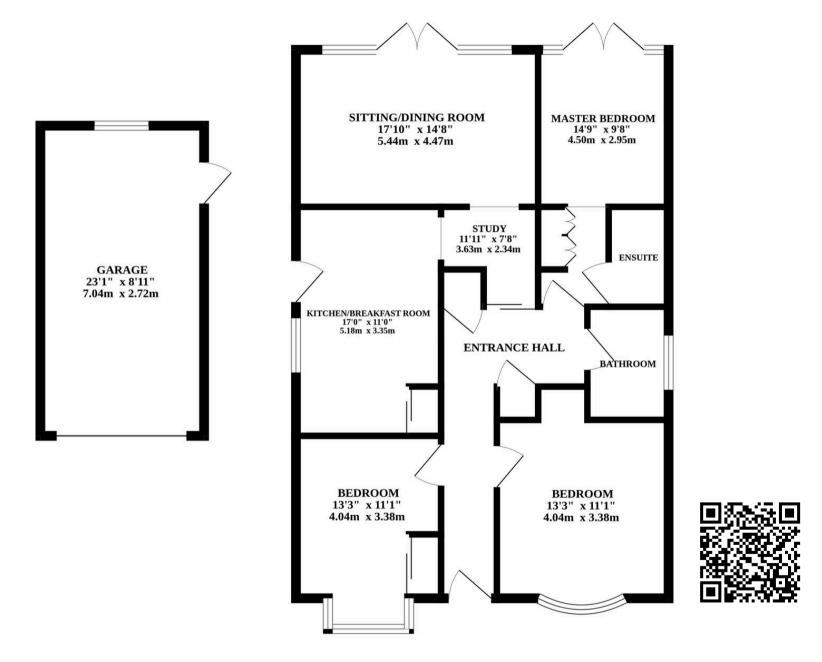

Bradwell, Great Yarmouth

AGENTS NOTES

We understand that this property is freehold.

Connected to mains water, electricity, gas and drainage.

Heating system - Gas central heating.

Council Tax Band: C

- Charming detached bungalow substantial extension
- Suitable for someone looking to downsize
- Everything you need on a single floor
- Well-equipped kitchen/breakfast room to be able to cook your favourite meals
- Open-plan sitting/dining room Filled with an abundance of natural light
- Three bedrooms, one private en-suite & a bathroom
- Large low maintenance garden Fully enclosed for privacy
- Short drive to the beach
- Driveway providing off-road parking for all residents & a 23ft garage (stms)
- In close proximity to all local amenities and natural surroundings

### **GROUND FLOOR**