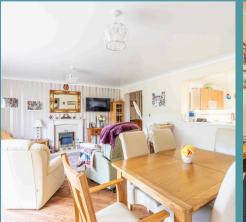

## 16 Shire Avenue

Bradwell, Great Yarmouth

Stepping inside, you are greeted by a welcoming entrance hall. Immediately capturing your attention is the well-equipped kitchen/breakfast room, fitted with units and appliances to be able to cook your favourite meals. Offering ample amount of storage and counter-top space for meal preparation. Between both reception rooms you'll discover a versatile study, that can be used for storage if required. The open-plan sitting/dining room exudes a sense of warmth, accentuated by an abundance of natural light that filters through, creating a welcoming ambience for relaxation and entertainment.