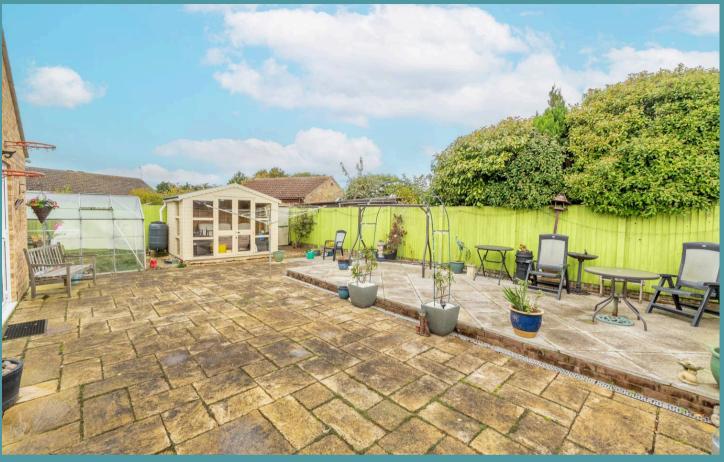

Towards the rear a large low maintenance garden awaits, that is predominately paved, suitable for your seating arrangements during the summer months. A summerhouse and greenhouse are wonderful additions, ideal for those garden enthusiasts. Overall, it is fully enclosed so you can enjoy in seclusion. At the front of the residence a driveway provides off-road parking for all residents and guests, ensuring convenience and peace of mind, while a 23ft garage (stms) offers storage options.