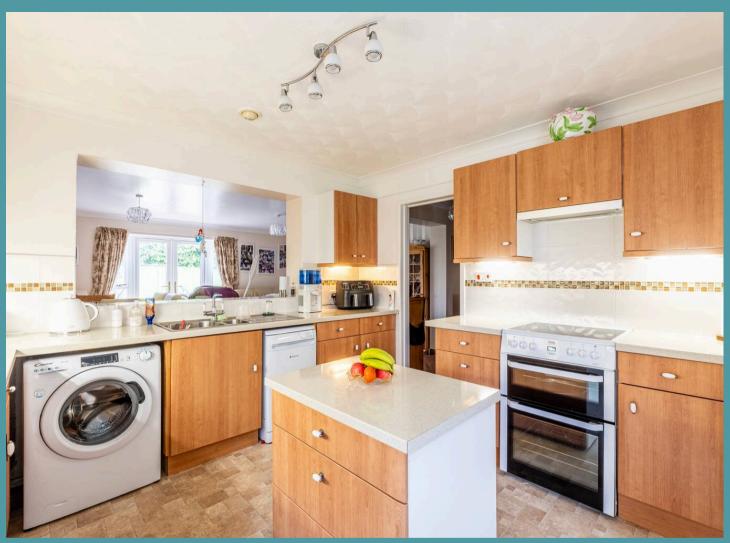

## 16 Shire Avenue

Bradwell, Great Yarmouth

Stepping inside, you are greeted by a welcoming entrance hall. Immediately capturing your attention is the well-equipped kitchen/breakfast room, fitted with units and appliances to be able to cook your favourite meals. Offering ample amount of storage and counter-top space for meal preparation. Between both reception rooms you'll discover a versatile study, that can be used for storage if required. The open-plan sitting/dining room exudes a sense of warmth, accentuated by an abundance of natural light that filters through, creating a welcoming ambience for relaxation and entertainment.