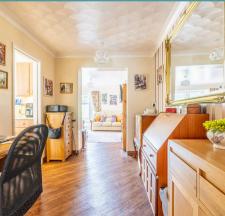

## 16 Shire Avenue

Bradwell, Great Yarmouth

Stepping inside, you are greeted by a welcoming entrance hall. Immediately capturing your attention is the well-equipped kitchen/breakfast room, fitted with units and appliances to be able to cook your favourite meals. Offering ample amount of storage and counter-top space for meal preparation. Between both reception rooms you'll discover a versatile study, that can be used for storage if required. The open-plan sitting/dining room exudes a sense of warmth, accentuated by an abundance of natural light that filters through, creating a welcoming ambience for relaxation and entertainment.