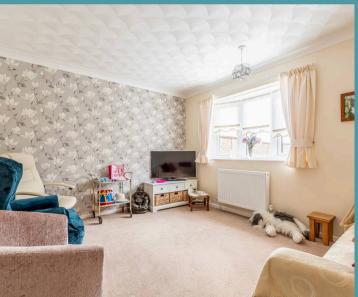

## 16 Shire Avenue

Bradwell, Great Yarmouth

Stepping inside, you are greeted by a welcoming entrance hall. Immediately capturing your attention is the well-equipped kitchen/breakfast room, fitted with units and appliances to be able to cook your favourite meals. Offering ample amount of storage and counter-top space for meal preparation. Between both reception rooms you'll discover a versatile study, that can be used for storage if required. The open-plan sitting/dining room exudes a sense of warmth, accentuated by an abundance of natural light that filters through, creating a welcoming ambience for relaxation and entertainment.