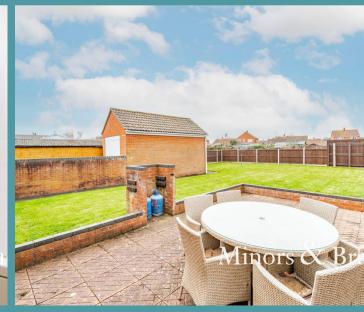

Outside, the well-maintained garden envelops the property, creating a private space for outdoor enjoyment. It is primarily laid to lawn, with a paved area for your outdoor furniture during the summer months. Overall, it is fully enclosed so you can enjoy in seclusion. At the front of the residence is a driveway providing ample off-road parking, while the garage provides additional storage and parking options, ensuring practicality and ease of living.