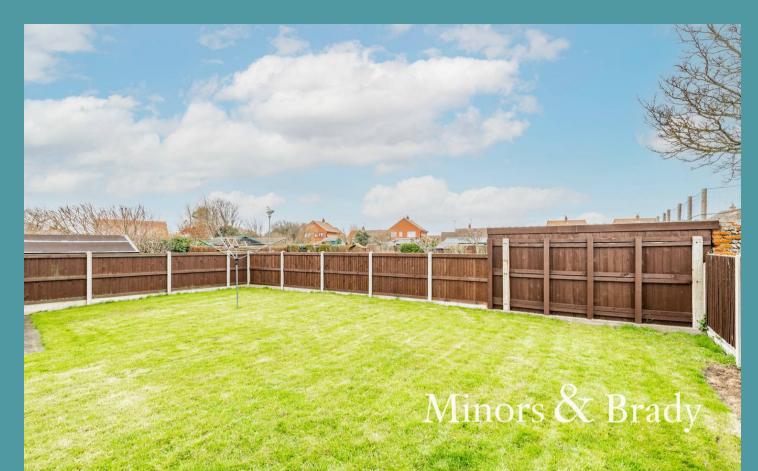

Outside, the well-maintained garden envelops the property, creating a private space for outdoor enjoyment. It is primarily laid to lawn, with a paved area for your outdoor furniture during the summer months. Overall, it is fully enclosed so you can enjoy in seclusion. At the front of the residence is a driveway providing ample off-road parking, while the garage provides additional storage and parking options, ensuring practicality and ease of living.