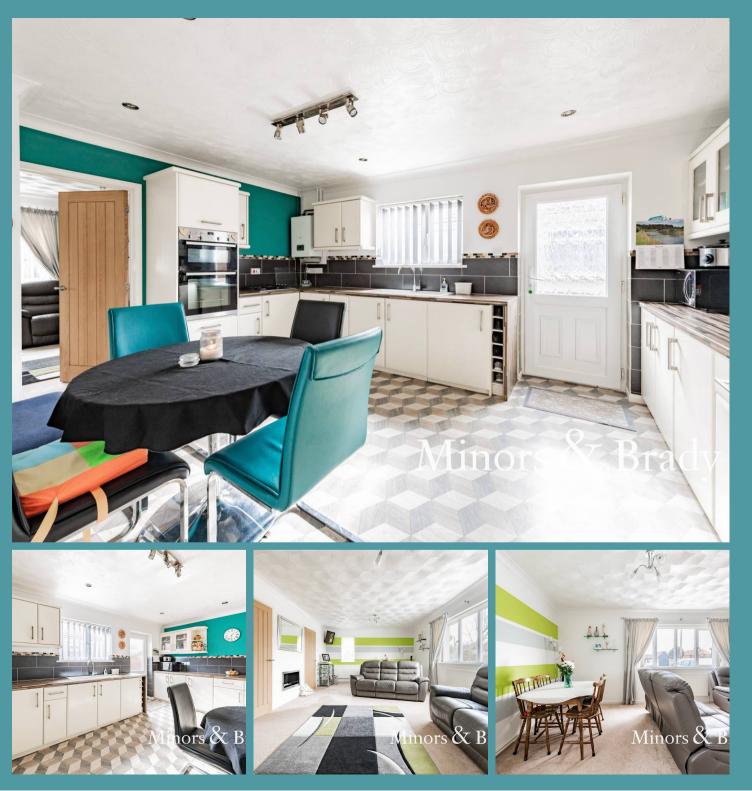

### Bacton, Norwich

Upon entering this well-presented abode, you are immediately struck by the bright and airy ambiance that permeates the interior. The comfortable sitting room serves as the focal point of the home, boasting ample space for relaxation and gatherings, while being bathed in an abundance of natural light that filters through the windows. The heart of the home lies in the wellequipped kitchen/dining room, fitted with units and appliances to be able to cook your favourite meals. Offering ample amount of storage and counter-top space for meal preparation.