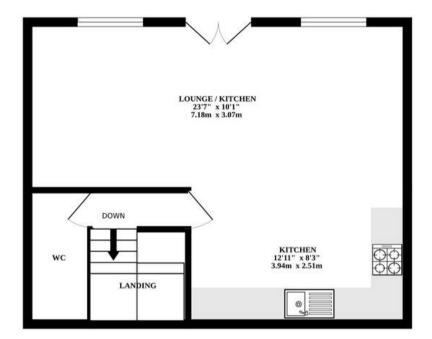

# 20 Wherry Road

Norwich

Upstairs, the property truly opens up, offering a bright, expansive living space that's perfect for relaxation and entertaining.

The open-plan lounge and dining area boasts large double-glazed windows and additional French doors leading to a Juliette balcony, creating a light-filled and airy atmosphere.

This floor also has a convenient cloakroom for guests. The well-appointed kitchen is fully integrated with modern appliances, including a dishwasher, washing machine, and fridge/freezer, and offers plenty of counter space and stylish cabinetry.