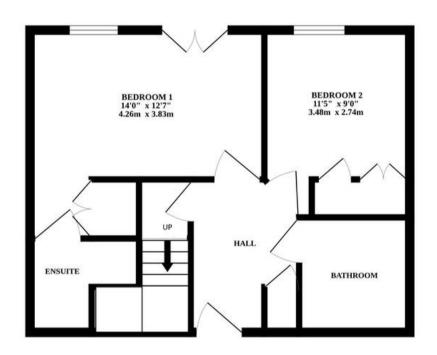

With secure entry, gas central heating, and double glazing throughout, residents can enjoy the added convenience of allocated parking and a communal garden areas.

Upon entry, the ground floor provides a private and restful atmosphere, with two generously sized double bedrooms.

The master bedroom features built-in wardrobes, an en-suite shower room, and French doors that open onto a Juliette balcony, allowing natural light and fresh air to flow in.

The second bedroom, equally spacious, sits adjacent to a well-equipped main bathroom, complete with a bath and shower. Additionally, there's a hallway cupboard that houses the gas central heating boiler.

This floor also has a convenient cloakroom for guests. The well-appointed kitchen is fully integrated with modern appliances, including a dishwasher, washing machine, and fridge/freezer, and offers plenty of counter space and stylish cabinetry.

### **Agents Note**

Sold Leasehold.

Connected to all mains services.

Ground Rent - £75 (6 months)

Maintenance - £2000 p/a

GROUND FLOOR 1ST FLOOR