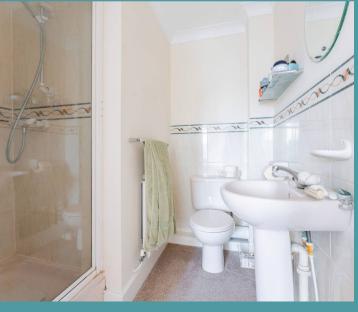

The master bedroom features built-in wardrobes, an en-suite shower room, and French doors that open onto a Juliette balcony, allowing natural light and fresh air to flow in.

The second bedroom, equally spacious, sits adjacent to a well-equipped main bathroom, complete with a bath and shower. Additionally, there's a hallway cupboard that houses the gas central heating boiler.