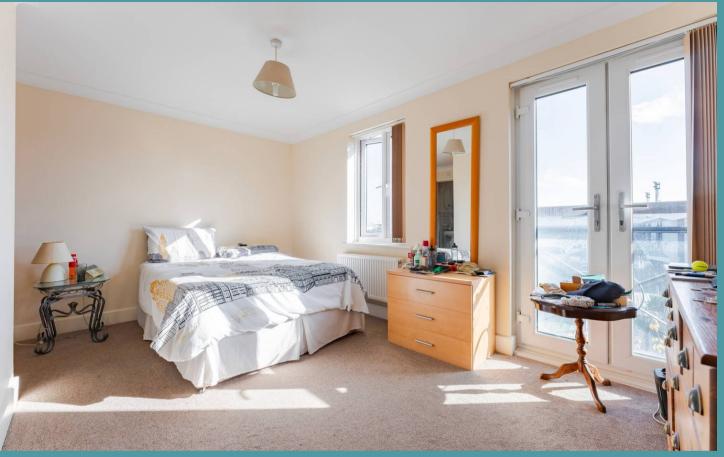

The master bedroom features built-in wardrobes, an en-suite shower room, and French doors that open onto a Juliette balcony, allowing natural light and fresh air to flow in.

The second bedroom, equally spacious, sits adjacent to a well-equipped main bathroom, complete with a bath and shower. Additionally, there's a hallway cupboard that houses the gas central heating boiler.