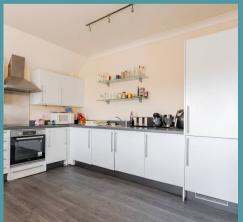

This floor also has a convenient cloakroom for guests. The well-appointed kitchen is fully integrated with modern appliances, including a dishwasher, washing machine, and fridge/freezer, and offers plenty of counter space and stylish cabinetry.