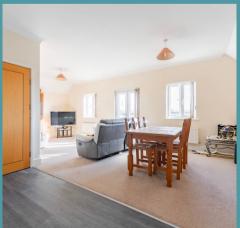

# 20 Wherry Road

Norwich

Upstairs, the property truly opens up, offering a bright, expansive living space that's perfect for relaxation and entertaining.

The open-plan lounge and dining area boasts large double-glazed windows and additional French doors leading to a Juliette balcony, creating a light-filled and airy atmosphere.

This floor also has a convenient cloakroom for guests. The well-appointed kitchen is fully integrated with modern appliances, including a dishwasher, washing machine, and fridge/freezer, and offers plenty of counter space and stylish cabinetry.