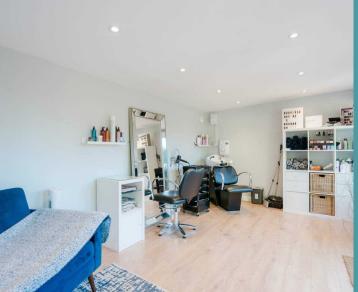

Whether enjoying a morning coffee on the patio or hosting a summer gathering with friends and family, the outdoor space offers a serene space to unwind and relax in the sunshine. The highlight of the exterior is a self-contained office providing a secluded space for those seeking a peaceful environment to work from home. It has the versatility to be an at home-gym, entertainment bar or a dedicated space for hobbies/interests.