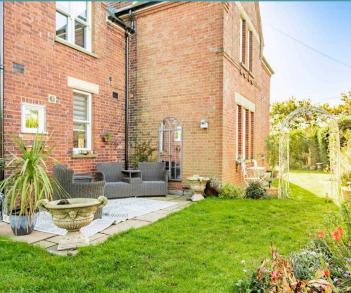

Outside, the residence is enveloped in well-maintained grounds that are fully enclosed for privacy and seclusion. It is predominately laid to lawn, bordered by a wide range of planted beds and shrubbery, with ample space for a wooden storage shed, summerhouse or greenhouse.

Whether enjoying a morning coffee on the patio or hosting a summer gathering with friends and family, the outdoor space offers a serene space to unwind and relax in the sunshine. The highlight of the exterior is a self-contained office providing a secluded space for those seeking a peaceful environment to work from home. It has the versatility to be an at home-gym, entertainment bar or a dedicated space for hobbies/interests.