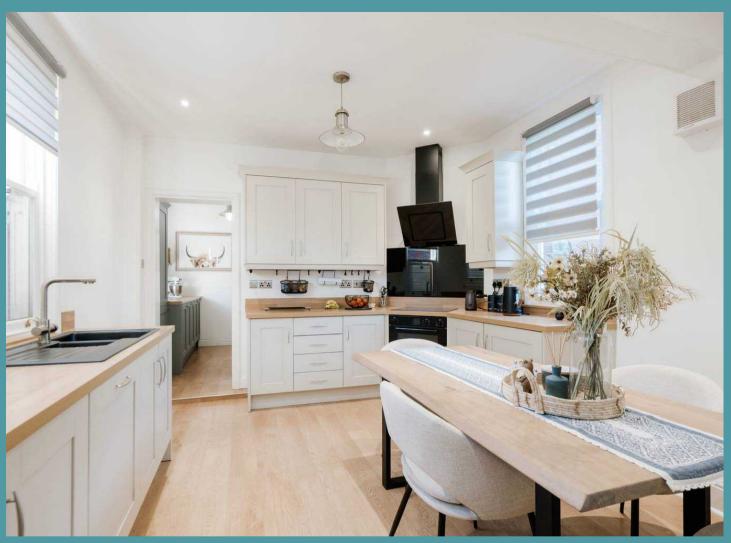

At the heart of the home lies an open-plan kitchen/dining room, ensuring effortless interaction when hosting occasions and everyday family living. It is well-equipped with high quality fixtures and fittings to enhance your cooking experience. Completed with a functional utility room, for your additional storage and laundry essentials. The presence of a conservatory offers panoramic views of the exterior, filling the room with an abundance of natural light. It extends the reception space, with the versatility to adapt to your own requirements.