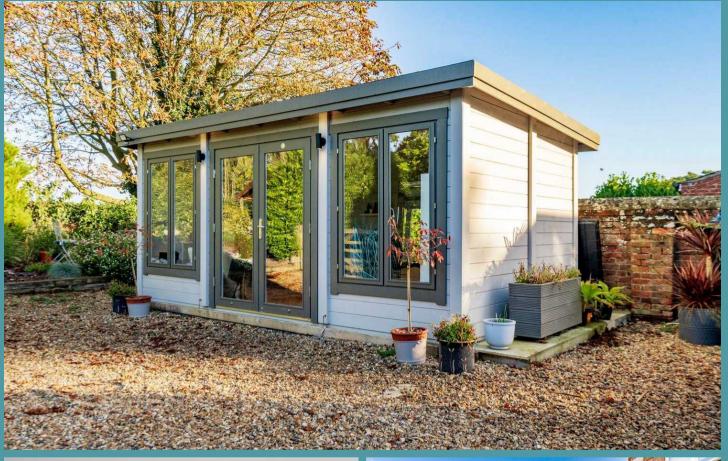

Whether enjoying a morning coffee on the patio or hosting a summer gathering with friends and family, the outdoor space offers a serene space to unwind and relax in the sunshine. The highlight of the exterior is a self-contained office providing a secluded space for those seeking a peaceful environment to work from home. It has the versatility to be an at home-gym, entertainment bar or a dedicated space for hobbies/interests.