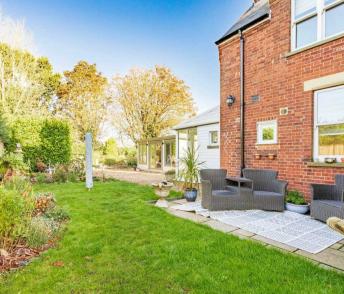

Outside, the residence is enveloped in well-maintained grounds that are fully enclosed for privacy and seclusion. It is predominately laid to lawn, bordered by a wide range of planted beds and shrubbery, with ample space for a wooden storage shed, summerhouse or greenhouse.

Whether enjoying a morning coffee on the patio or hosting a summer gathering with friends and family, the outdoor space offers a serene space to unwind and relax in the sunshine. The highlight of the exterior is a self-contained office providing a secluded space for those seeking a peaceful environment to work from home. It has the versatility to be an at home-gym, entertainment bar or a dedicated space for hobbies/interests.