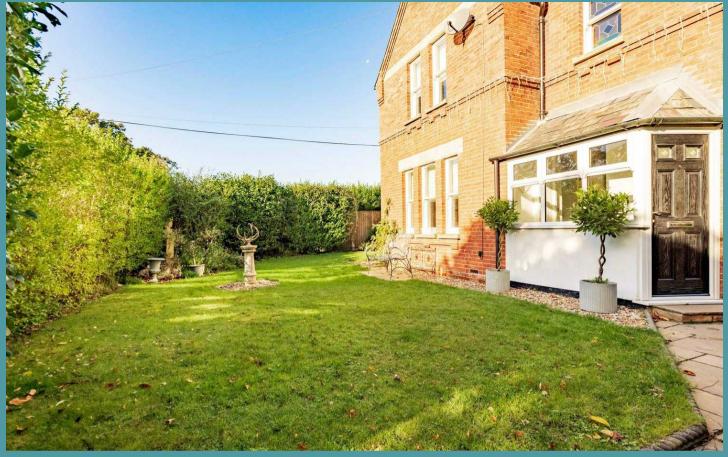

Outside, the residence is enveloped in well-maintained grounds that are fully enclosed for privacy and seclusion. It is predominately laid to lawn, bordered by a wide range of planted beds and shrubbery, with ample space for a wooden storage shed, summerhouse or greenhouse.

Whether enjoying a morning coffee on the patio or hosting a summer gathering with friends and family, the outdoor space offers a serene space to unwind and relax in the sunshine. The highlight of the exterior is a self-contained office providing a secluded space for those seeking a peaceful environment to work from home. It has the versatility to be an at home-gym, entertainment bar or a dedicated space for hobbies/interests.