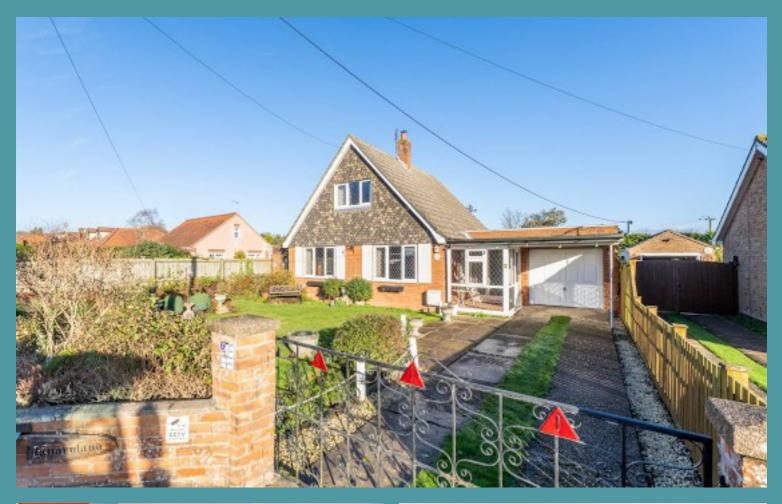

# 53 Green Lane East, Rackheath - NR13 6QL

£300,000 Freehold

Guide price £300,000-£325,000 Welcome to this charming detached residence situated in the quaint village of Rackheath. Set on a generous plot, this property offers incredible potential, awaiting your personal touch. With its versatile living spaces, comfortable accommodation, and well-maintained exterior, this property presents a unique opportunity to create your dream home in a

## LOCATION

Situated in the peaceful village of Rackheath, Green Lane East offers the perfect balance of countryside charm and modern convenience. Situated just 6 miles northeast of Norwich, the property benefits from easy access to the city via regular bus routes and nearby road links, including the A47. Rackheath itself is a thriving community with a variety of local amenities such as schools, shops, and a post office, as well as scenic walking trails and green spaces for outdoor enthusiasts. The area is ideal for families, offering a quiet and friendly neighbourhood while being well-positioned for commuting to Norwich or the Norfolk Broads, both just a short

### **LOCATION**

Situated in the peaceful village of Rackheath, Green Lane East offers the perfect balance of countryside charm and modern convenience. Situated just 6 miles northeast of Norwich, the property benefits from easy access to the city via regular bus routes and nearby road links, including the A47. Rackheath itself is a thriving community with a variety of local amenities such as schools, shops, and a post office, as well as scenic walking trails and green spaces for outdoor enthusiasts. The area is ideal for families, offering a quiet and friendly neighbourhood while being well-positioned for commuting to Norwich or the Norfolk Broads, both just a short drive away.

#### **GREEN LANE EAST**

Upon entering the property, you are greeted by a welcoming porch leading into the entrance hall. Immediately capturing your attention is the inviting open-plan sitting/dining room, flooded with an abundance of natural light that creates a warm and welcoming atmosphere. The seamless flow between the living and dining areas allows for easy entertaining and family gatherings, while the feature fireplace adds a touch of character to the space.