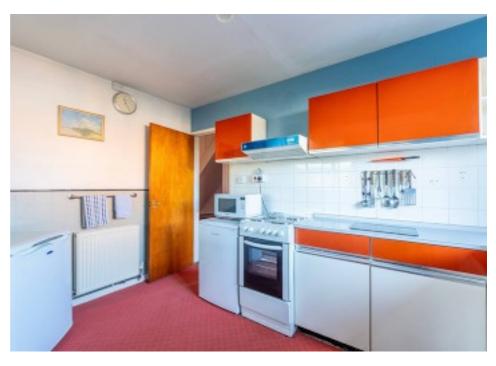

The kitchen is fitted with units and appliances to be able to cook your favourite meals. Offering plenty of storage and counter-top space for meal preparation. For those in need of additional living space, a versatile reception area awaits, that has the potential to be a seating area, utility room or a dining room. Adjacent to this space is a convenient ground floor WC, providing added convenience for residents and guests alike.