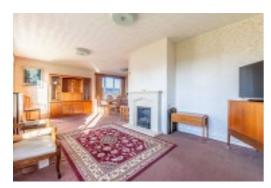

#### **GREEN LANE EAST**

Upon entering the property, you are greeted by a welcoming porch leading into the entrance hall. Immediately capturing your attention is the inviting open-plan sitting/dining room, flooded with an abundance of natural light that creates a warm and welcoming atmosphere. The seamless flow between the living and dining areas allows for easy entertaining and family gatherings, while the feature fireplace adds a touch of character to the space.