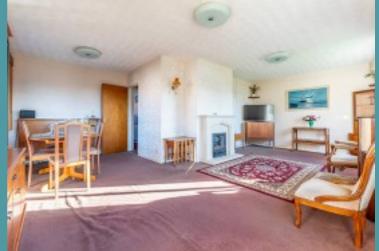

#### **GREEN LANE EAST**

Upon entering the property, you are greeted by a welcoming porch leading into the entrance hall. Immediately capturing your attention is the inviting open-plan sitting/dining room, flooded with an abundance of natural light that creates a warm and welcoming atmosphere. The seamless flow between the living and dining areas allows for easy entertaining and family gatherings, while the feature fireplace adds a touch of character to the space.