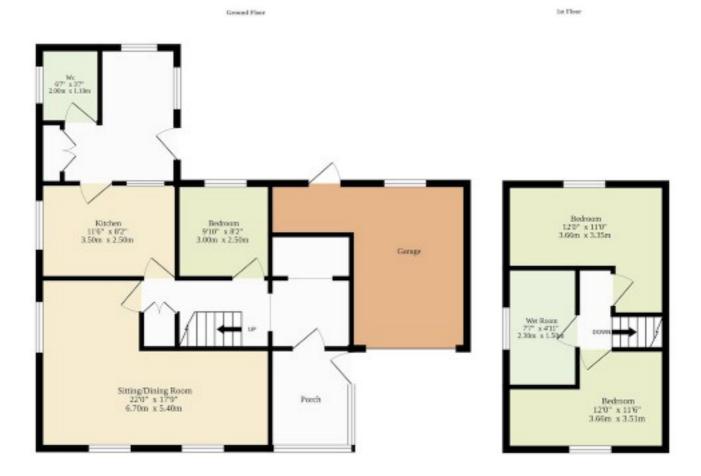

Towards the rear is an expansive garden, offering endless possibilities for outdoor activities and enjoyment. It is primarily laid to

Whitsi every attempt has been made to ensure the accuracy of the flavoplan certained here, measurements of stores, ventioner, some and any other tiens are approximate and no responsibility is later for any entry consists on rine-statement. This plan is to finishable purposes only and install the used as such by any prospective purchaser. The sensions, systems and applicances shown have not been sessed and no guarantee as to their speciality or efficiency can be given.