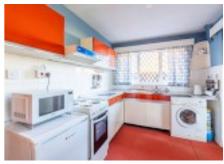

The kitchen is fitted with units and appliances to be able to cook your favourite meals. Offering plenty of storage and counter-top space for meal preparation. For those in need of additional living space, a versatile reception area awaits, that has the potential to be a seating area, utility room or a dining room. Adjacent to this space is a convenient ground floor WC, providing added convenience for residents and guests alike.