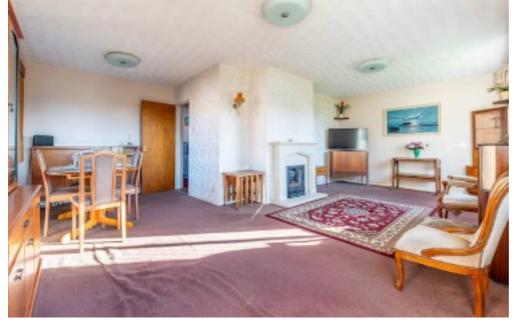

#### **GREEN LANE EAST**

Upon entering the property, you are greeted by a welcoming porch leading into the entrance hall. Immediately capturing your attention is the inviting open-plan sitting/dining room, flooded with an abundance of natural light that creates a warm and welcoming atmosphere. The seamless flow between the living and dining areas allows for easy entertaining and family gatherings, while the feature fireplace adds a touch of character to the space.