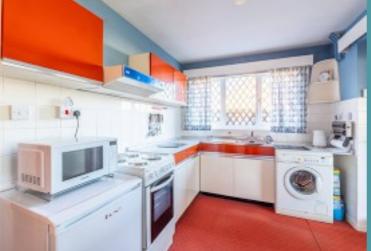

The kitchen is fitted with units and appliances to be able to cook your favourite meals. Offering plenty of storage and counter-top space for meal preparation. For those in need of additional living space, a versatile reception area awaits, that has the potential to be a seating area, utility room or a dining room. Adjacent to this space is a convenient ground floor WC, providing added convenience for residents and guests alike.