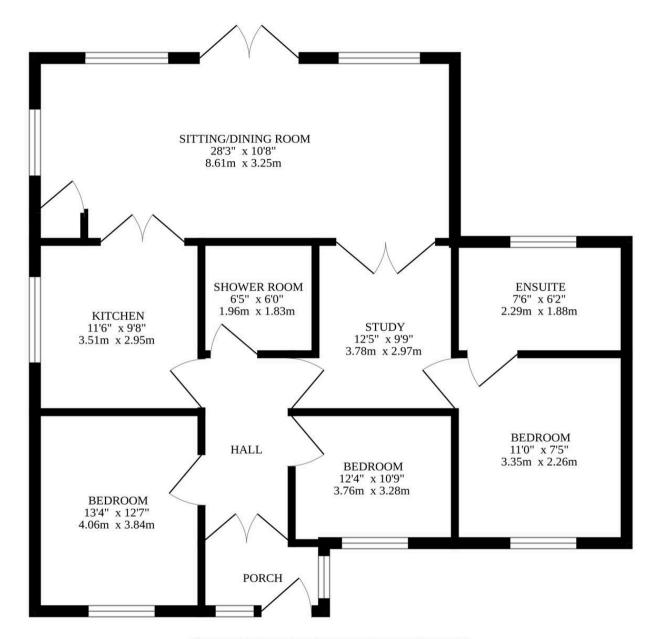

beautiful seaside scenery. There are a number of schools in the area to suit all ages, a range of amenities including a Post Office, Bus Station and Train Station, which both run regular services to Norwich and plenty of shopping facilities and restaurants.

Gunton is situated in the wonderful seaside destination of Lowestoft, steeped in history and offers a delightful blend of coastal allure and urban convenience. With its Blue Flag award-winning sandy beaches, Victorian seafront gardens and two charming piers, residents are treated to strolls along the shore and tranquil moments amidst nature's beauty.

#### **CLOVER WAY**

Upon entering the property, you are greeted by a sense of warmth and sophistication. The well-equipped kitchen serves as the heart of the home,

## **GROUND FLOOR**