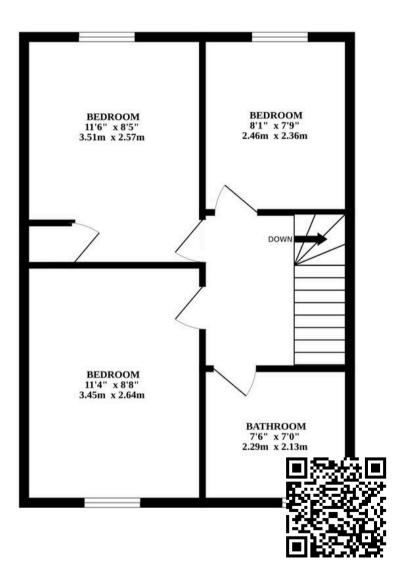

Upstairs, the property features three wellproportioned bedrooms, offering ample space for storage and versatile layouts to suit a growing family or professional couple. The three-piece bathroom completes the upper floor, providing all the essentials for a comfortable lifestyle. Each room benefits from a thoughtfully designed layout that maximises the space and natural light, creating a welcoming atmosphere throughout.

Whilst every attempt has been made to ensure the accuracy of the floorplan contained here, measurements of doors, windows, rooms and any other items are approximate and no responsibility is taken for any error, omission or mis-statement. This plan is for illustrative purposes only and should be used as such by any prospective purchaser. The services, systems and appliances shown have not been tested and no guarantee as to their operability or efficiency can be given. Made with Metropix ©2024