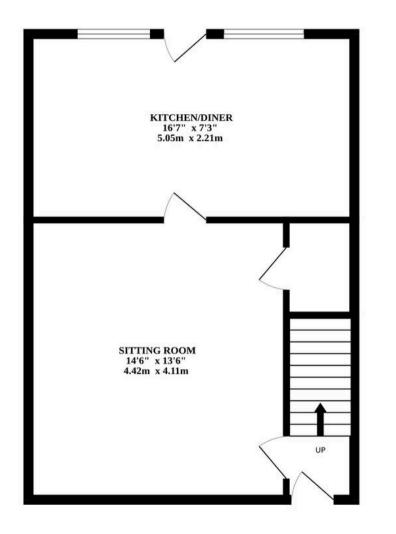

This space is ideal for family gatherings and offers plenty of room for your chosen furnishings, complete with an electric fireplace for added comfort.

A single door leads into the generous kitchen and dining area. Boasting a rich wood-themed design, this space is perfect for both daily family meals and entertaining, with a small dining setup and easy access to the rear garden through a convenient door.

Whilst every attempt has been made to ensure the accuracy of the floorplan contained here, measurements of doors, windows, rooms and any other items are approximate and no responsibility is taken for any error, omission or mis-statement. This plan is for illustrative purposes only and should be used as such by any prospective purchaser. The services, systems and appliances shown have not been tested and no guarantee as to their operability or efficiency can be given. Made with Metropix ©2024