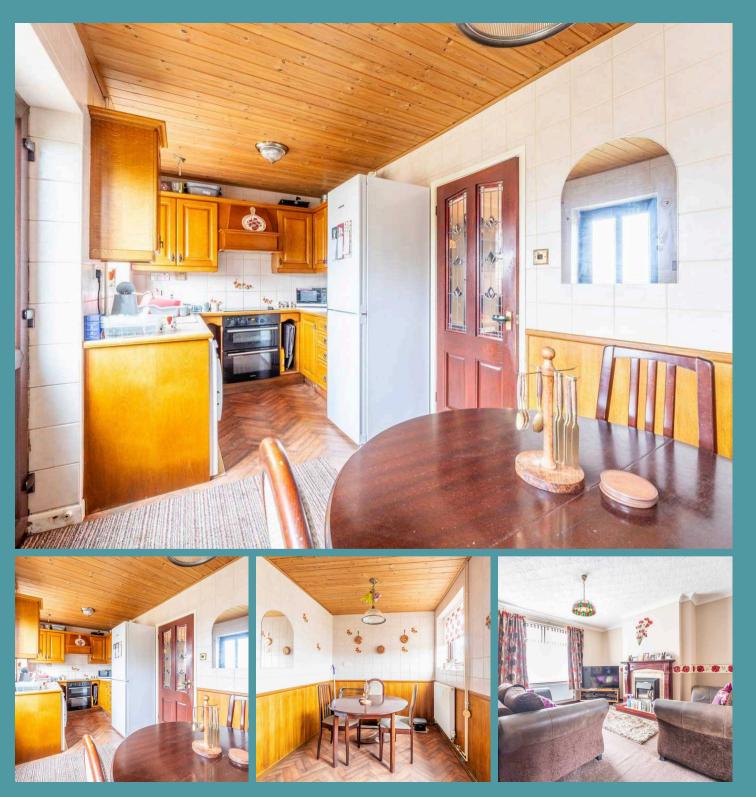

This space is ideal for family gatherings and offers plenty of room for your chosen furnishings, complete with an electric fireplace for added comfort.

A single door leads into the generous kitchen and dining area. Boasting a rich wood-themed design, this space is perfect for both daily family meals and entertaining, with a small dining setup and easy access to the rear garden through a convenient door.