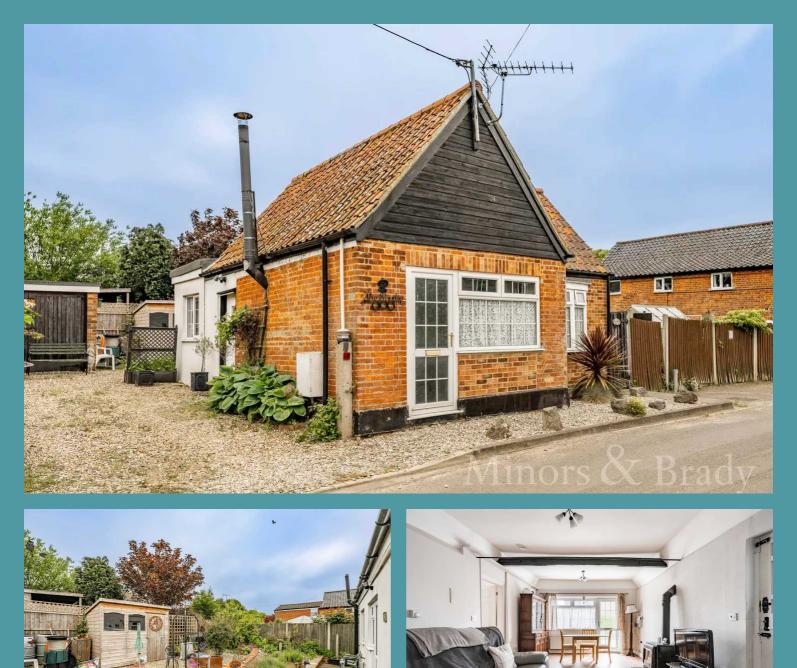

## The Studio School Lane Butchers Common, Neatishead - NR12 8XH

£220,000

Welcome to this unique home, filled with character and charm. Minors and brady are thrilled to present to the market this one bedroom detached bungalo...

EPC Energy Efficiency Rating: E

EPC Environmental Impact Rating: D

Welcome to this unique home, filled with character and charm. Minors and brady are thrilled to present to the market this one bedroom detached bungalow situated in the peaceful village of Neatishead. Benefiting from an inviting living room, a fitted kitchen, double bedroom, bathroom, driveway and beautiful garden.

Welcome to this unique home, filled with character and charm. Minors and brady are thrilled to present to the market this one bedroom detached bungalow situated in the peaceful village of Neatishead. Benefiting from an inviting living room, a fitted kitchen, double bedroom, bathroom, driveway and beautiful garden.