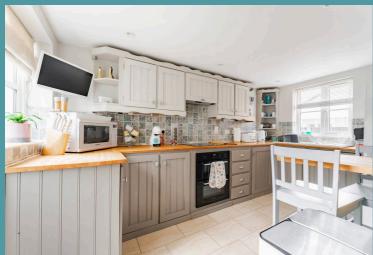

## Waxham Road, Sea Palling

The ground floor begins with an entrance hall offering useful storage beneath the stairs and access to a cloakroom for added convenience. The sitting room boasts a charming brick fireplace with a wood burner, exposed beams, and a welcoming ambience, while the adjoining dining area offers a cosy space for family meals. The kitchen stands out with built-in cabinets, generous countertop space, and a practical layout ideal for meal preparation. Integrated appliances, a breakfast bar, and access to the courtyard garden further enhance its functionality. The utility room adds practicality with a butler sink, worktops, and space for laundry appliances.