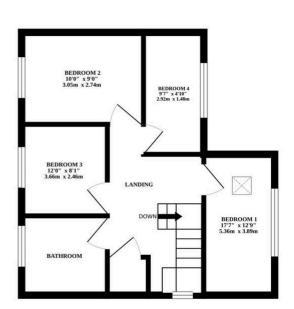

Upstairs, the master bedroom benefits from a skylight, rear-facing window, and built-in wardrobes, creating a bright and organised space. The second bedroom enjoys a front-facing window and offers access to the loft, making it ideal for a variety of uses. The third bedroom features sloping ceilings and a front-facing window, adding character to the space. The fourth bedroom, with a rear-facing window and inset lighting, is compact yet versatile, perfect for use as a home office or nursery. The family bathroom is stylishly equipped with a bath, shower enclosure, vanity unit, and modern fixtures, completing the first floor.

GROUND FLOOR 1ST FLOOR

Whilst every attempt has been made to ensure the accuracy of the floorplan contained here, measurements of doors, windows, rooms and any other items are approximate and no responsibility is taken for any error, omission or mis-statement. This plan is for illustrative purposes only and should be used as such by any prospective purchaser. The services, systems and appliances shown have not been tested and no guarantee as to their operability or efficiency can be given.