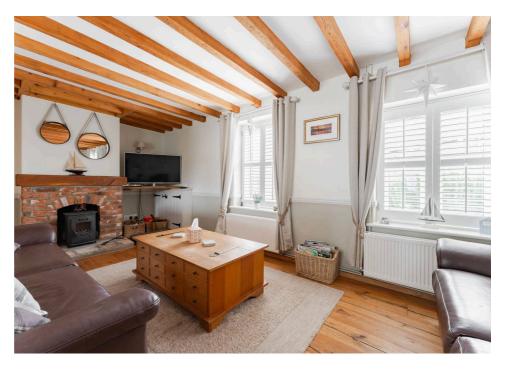

## Waxham Road, Sea Palling

The ground floor begins with an entrance hall offering useful storage beneath the stairs and access to a cloakroom for added convenience. The sitting room boasts a charming brick fireplace with a wood burner, exposed beams, and a welcoming ambience, while the adjoining dining area offers a cosy space for family meals. The kitchen stands out with built-in cabinets, generous countertop space, and a practical layout ideal for meal preparation. Integrated appliances, a breakfast bar, and access to the courtyard garden further enhance its functionality. The utility room adds practicality with a butler sink, worktops, and space for laundry appliances.