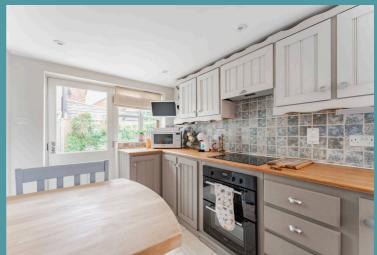

## Waxham Road, Sea Palling

The ground floor begins with an entrance hall offering useful storage beneath the stairs and access to a cloakroom for added convenience. The sitting room boasts a charming brick fireplace with a wood burner, exposed beams, and a welcoming ambience, while the adjoining dining area offers a cosy space for family meals. The kitchen stands out with built-in cabinets, generous countertop space, and a practical layout ideal for meal preparation. Integrated appliances, a breakfast bar, and access to the courtyard garden further enhance its functionality. The utility room adds practicality with a butler sink, worktops, and space for laundry appliances.