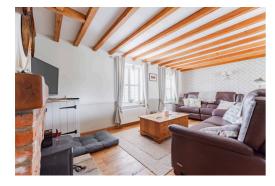

## Waxham Road, Sea Palling

The ground floor begins with an entrance hall offering useful storage beneath the stairs and access to a cloakroom for added convenience. The sitting room boasts a charming brick fireplace with a wood burner, exposed beams, and a welcoming ambience, while the adjoining dining area offers a cosy space for family meals. The kitchen stands out with built-in cabinets, generous countertop space, and a practical layout ideal for meal preparation. Integrated appliances, a breakfast bar, and access to the courtyard garden further enhance its functionality. The utility room adds practicality with a butler sink, worktops, and space for laundry appliances.