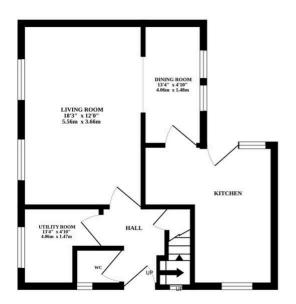

## Waxham Road, Sea Palling

The ground floor begins with an entrance hall offering useful storage beneath the stairs and access to a cloakroom for added convenience. The sitting room boasts a charming brick fireplace with a wood burner, exposed beams, and a welcoming ambience, while the adjoining dining area offers a cosy space for family meals. The kitchen stands out with built-in cabinets, generous countertop space, and a practical layout ideal for meal preparation. Integrated appliances, a breakfast bar, and access to the courtyard garden further enhance its functionality. The utility room adds practicality with a butler sink, worktops, and space for laundry appliances.

GROUND FLOOR 1ST FLOOR

Whilst every attempt has been made to ensure the accuracy of the floorplan contained here, measurements of doors, windows, rooms and any other items are approximate and no responsibility is taken for any error, omission or mis-statement. This plan is for illustrative purposes only and should be used as such by any prospective purchaser. The services, systems and appliances shown have not been tested and no guarantee as to their operability or efficiency can be given.