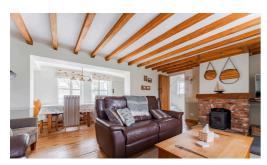

## Waxham Road, Sea Palling

The ground floor begins with an entrance hall offering useful storage beneath the stairs and access to a cloakroom for added convenience. The sitting room boasts a charming brick fireplace with a wood burner, exposed beams, and a welcoming ambience, while the adjoining dining area offers a cosy space for family meals. The kitchen stands out with built-in cabinets, generous countertop space, and a practical layout ideal for meal preparation. Integrated appliances, a breakfast bar, and access to the courtyard garden further enhance its functionality. The utility room adds practicality with a butler sink, worktops, and space for laundry appliances.