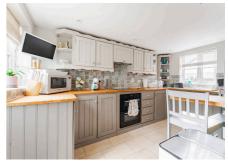

## Waxham Road, Sea Palling

The ground floor begins with an entrance hall offering useful storage beneath the stairs and access to a cloakroom for added convenience. The sitting room boasts a charming brick fireplace with a wood burner, exposed beams, and a welcoming ambience, while the adjoining dining area offers a cosy space for family meals. The kitchen stands out with built-in cabinets, generous countertop space, and a practical layout ideal for meal preparation. Integrated appliances, a breakfast bar, and access to the courtyard garden further enhance its functionality. The utility room adds practicality with a butler sink, worktops, and space for laundry appliances.