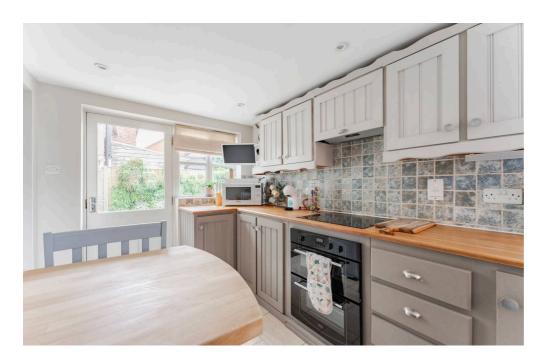

## Waxham Road, Sea Palling

The ground floor begins with an entrance hall offering useful storage beneath the stairs and access to a cloakroom for added convenience. The sitting room boasts a charming brick fireplace with a wood burner, exposed beams, and a welcoming ambience, while the adjoining dining area offers a cosy space for family meals. The kitchen stands out with built-in cabinets, generous countertop space, and a practical layout ideal for meal preparation. Integrated appliances, a breakfast bar, and access to the courtyard garden further enhance its functionality. The utility room adds practicality with a butler sink, worktops, and space for laundry appliances.