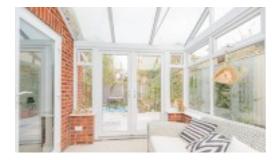

## Yarmouth Road, Hemsby

Inside, the property offers a spacious and inviting open-plan living and dining room with a double aspect, allowing natural light to flood the space. The modern fireplace adds a contemporary touch, while the attractive wood effect style flooring runs throughout, creating a warm and cohesive feel. The stylish kitchen is equipped with high-quality light grey units, marble effect work surfaces, and integrated appliances including a double oven, fridge/freezer, and dishwasher. A convenient utility room provides additional storage and space for laundry. A bright conservatory at the rear of the property offers a versatile space to relax or entertain.