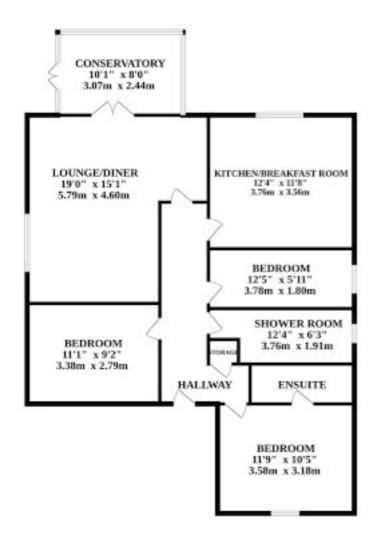

## Yarmouth Road, Hemsby

Inside, the property offers a spacious and inviting open-plan living and dining room with a double aspect, allowing natural light to flood the space. The modern fireplace adds a contemporary touch, while the attractive wood effect style flooring runs throughout, creating a warm and cohesive feel. The stylish kitchen is equipped with high-quality light grey units, marble effect work surfaces, and integrated appliances including a double oven, fridge/freezer, and dishwasher. A convenient utility room provides additional storage and space for laundry. A bright conservatory at the rear of the property offers a versatile space to relax or entertain.

The accommodation includes three well-sized bedrooms, with the master benefiting from an en-suite shower room. The en-suite features a modern step-in shower with stylish fixtures, offering a sleek and functional space. A further double bedroom has a bay window, allowing for plenty of light, while the third bedroom, currently used as a dressing room, provides flexibility for various needs. A modern wet room, fully tiled and a walk-in electric shower, complete the internal space. This property features a brand-new heating system and boiler with a built-in water softener, a new oil tank, along newly installed doors and windows throughout.

## GROUND FLOOR

While every allering has been made to ensure the accuracy of the thospital contained two, researcements of door, which not not observe that the searcements of door, which not not septemble to be share to any term, onsacce or into-descence. This plan is the fluctuative properties only and should be used as such by any programming purchase. The sense, systems and upplacess shows how mail sense tested and as guarantee so that their properties or the given. Made work Medicing Control to given.