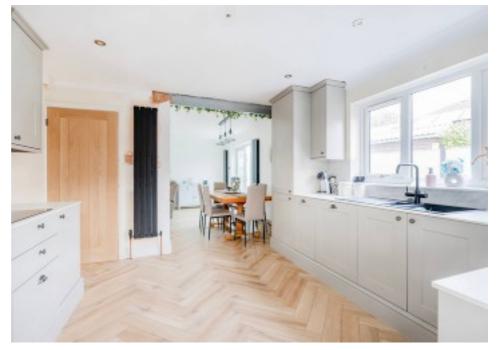

## Yarmouth Road, Hemsby

Inside, the property offers a spacious and inviting open-plan living and dining room with a double aspect, allowing natural light to flood the space. The modern fireplace adds a contemporary touch, while the attractive wood effect style flooring runs throughout, creating a warm and cohesive feel. The stylish kitchen is equipped with high-quality light grey units, marble effect work surfaces, and integrated appliances including a double oven, fridge/freezer, and dishwasher. A convenient utility room provides additional storage and space for laundry. A bright conservatory at the rear of the property offers a versatile space to relax or entertain.