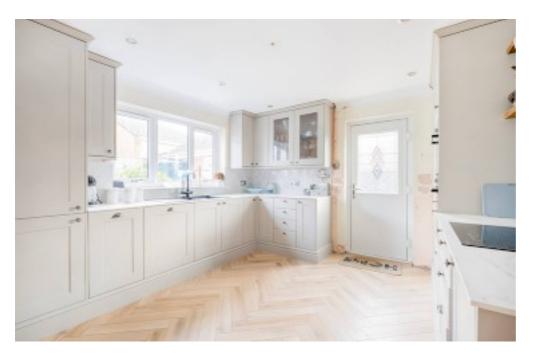

## Yarmouth Road, Hemsby

Inside, the property offers a spacious and inviting open-plan living and dining room with a double aspect, allowing natural light to flood the space. The modern fireplace adds a contemporary touch, while the attractive wood effect style flooring runs throughout, creating a warm and cohesive feel. The stylish kitchen is equipped with high-quality light grey units, marble effect work surfaces, and integrated appliances including a double oven, fridge/freezer, and dishwasher. A convenient utility room provides additional storage and space for laundry. A bright conservatory at the rear of the property offers a versatile space to relax or entertain.