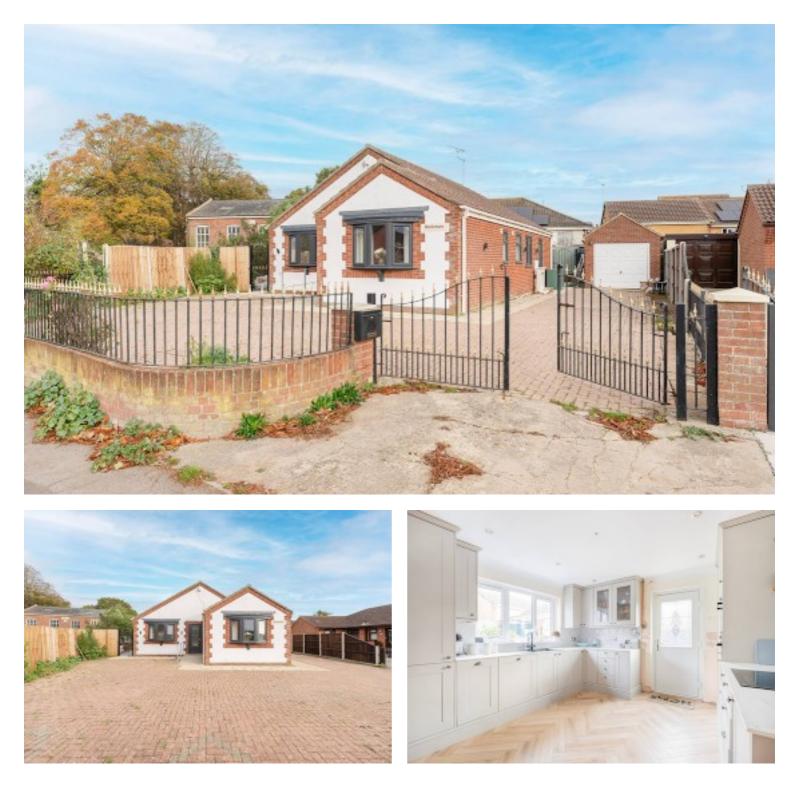

# Brickweave Yarmouth Road, Hemsby £350,000 Freehold

This recently renovated three-bedroom bungalow offers excellent potential to become your dream home. Located on Yarmouth Road in Hemsby, it features a delightful conservatory and a spacious open-plan lounge/diner. The well-appointed kitchen/breakfast room is perfect for family meals, while the master bedroom benefits from an ensuite. With a garage, a patio with a seating area, and a large driveway, this property provides ample space for comfortable living.

## Yarmouth Road, Hemsby

Inside, the property offers a spacious and inviting open-plan living and dining room with a double aspect, allowing natural light to flood the space. The modern fireplace adds a contemporary touch, while the attractive wood effect style flooring runs throughout, creating a warm and cohesive feel. The stylish kitchen is equipped with high-quality light grey units, marble effect work surfaces, and integrated appliances including a double oven, fridge/freezer, and dishwasher. A convenient utility room provides additional storage and space for laundry. A bright conservatory at the rear of the property offers a versatile space to relax or entertain.

Outside, the property is accessed through double wrought iron gates leading to an expansive brick weave driveway with ample parking space, and a garage. The rear garden offers a private, low-maintenance outdoor area, with paved sun-trap patios, flower beds, and newly fenced boundaries, ideal for relaxing or entertaining.