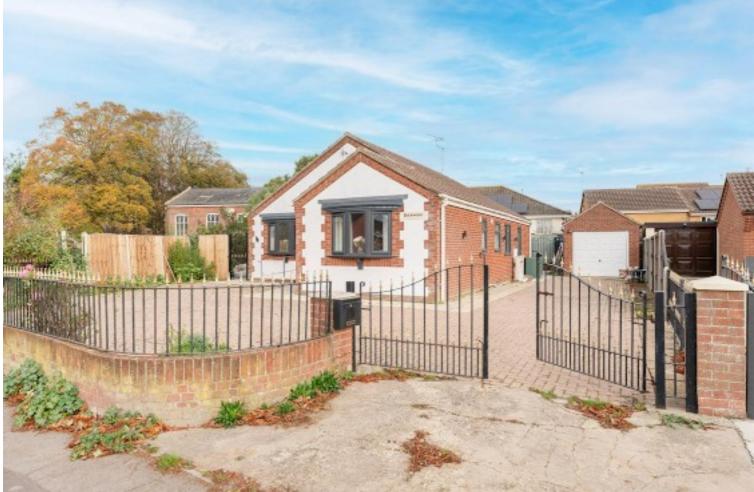

Outside, the property is accessed through double wrought iron gates leading to an expansive brick weave driveway with ample parking space, and a garage. The rear garden offers a private, low-maintenance outdoor area, with paved sun-trap patios, flower beds, and newly fenced boundaries, ideal for relaxing or entertaining.