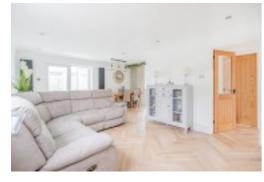

## Yarmouth Road, Hemsby

Inside, the property offers a spacious and inviting open-plan living and dining room with a double aspect, allowing natural light to flood the space. The modern fireplace adds a contemporary touch, while the attractive wood effect style flooring runs throughout, creating a warm and cohesive feel. The stylish kitchen is equipped with high-quality light grey units, marble effect work surfaces, and integrated appliances including a double oven, fridge/freezer, and dishwasher. A convenient utility room provides additional storage and space for laundry. A bright conservatory at the rear of the property offers a versatile space to relax or entertain.