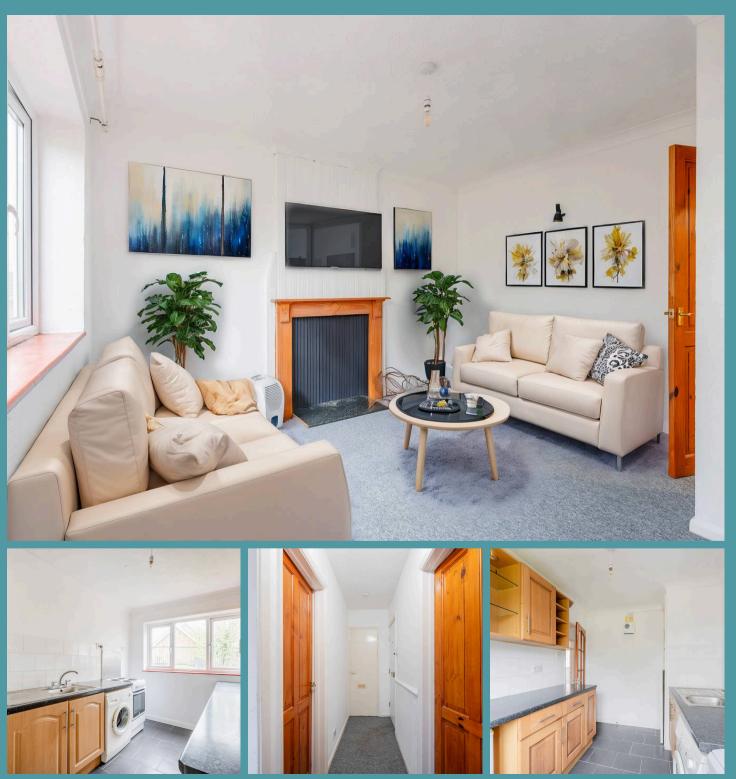

#### Norwich

This well-located one-bedroom flat is perfect for those seeking convenience and accessibility, with close proximity to the University of East Anglia, Norfolk and Norwich Hospital, and the city centre. Its practical layout includes a double bedroom, a lounge, and a kitchen, all complemented by neutral décor for easy personalisation. Additional features such as an outside storage room and an allocated garage provide added utility and value. With excellent transport links, including the A47 and nearby bus routes, this property is an ideal choice for professionals, students, or anyone needing a well-connected home.

With excellent access to major road links such as the A47 and a great bus route nearby, this property offers unparalleled convenience for commuting and city living. Inside, you'll find a double bedroom, a well-sized lounge, a practical kitchen, and a neutral décor throughout, making it easy to move in and personaliSe to your taste. Additionally, a separate outside storage room provides extra utility, perfect for clothes drying or general storage.