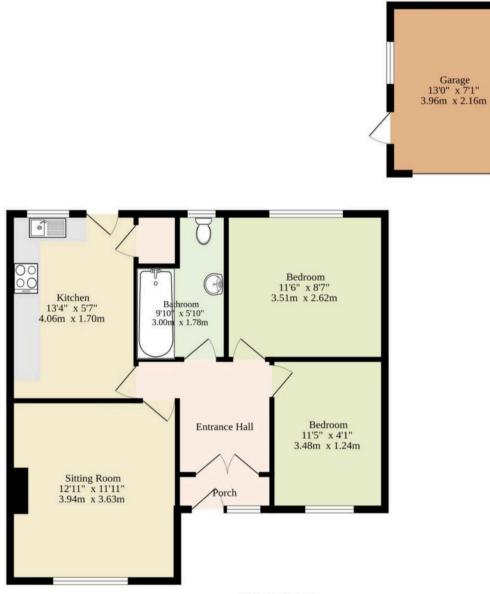

### Ground Floor 608 sq.ft. (56.5 sq.m.) approx.

Sqft Includes The Garage

#### TOTAL FLOOR AREA : 608 sq.ft. (56.5 sq.m.) approx.

Whits every attempt has been made to ensure the accuracy of the floorplan contained here, measurements of dors, windows, rooms and any other items are approximate and no responsibility is taken for any error, omission or mis-statement. This plan is for illustrative purposes only and should be used as such by any prospective purchaser. The services, systems and appliances shown have not been tested and no guarantee as to their operability or efficiency can be given. Made with Metropix €2025