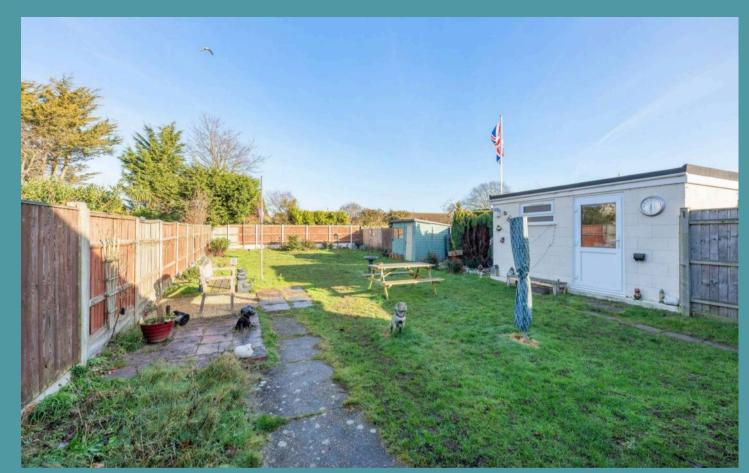

Towards the rear is a generous size garden, offering endless possibilities for outdoor activities and enjoyment, whether that is gardening, hosting family BBQs or simply relaxing the afternoon sunshine. It is predominately laid to lawn, with a timber storage shed, with the additional option for a summerhouse or a greenhouse. Overall, it is fully enclosed so you can enjoy in seclusion. A driveway provides offroad parking for multiple vehicles, whilst the garage offers storage options.