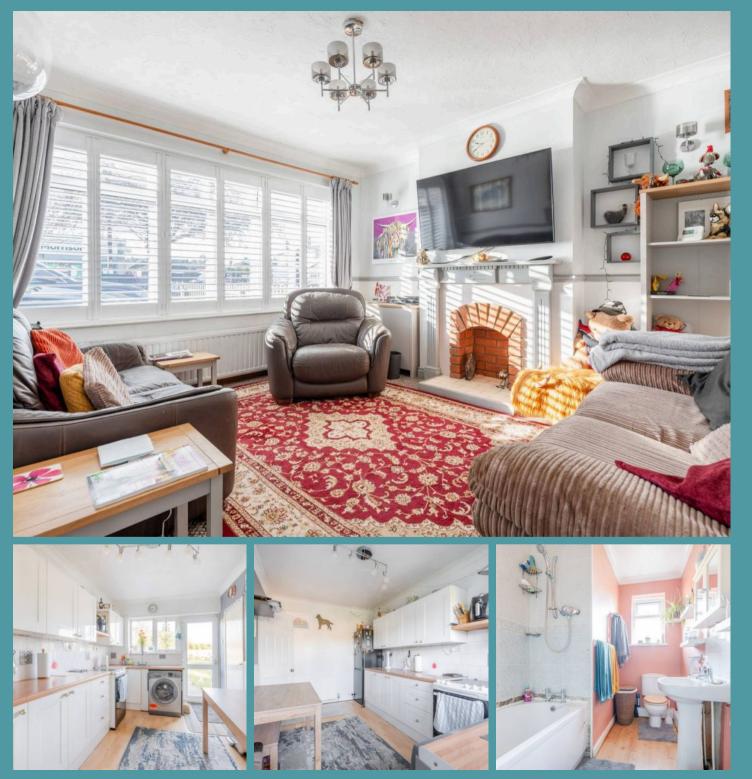

# Lowestoft

Upon entering the home, you are greeted by a porch, leading into a welcoming entrance hall. Positioned at the front of the residence is an inviting sitting room, accentuated by a large window that fills the room with an abundance of natural light, suitable for relaxation and entertaining. The kitchen is fitted with wall and base units, appliances and under-counter areas for your washing machine, dishwasher or fridge/freezer. There is space for a breakfast table, for socialising with loved ones or enjoying your favourite meals.

Comfort permeates throughout the two double bedrooms, thoughtfully designed to offer relaxation and privacy. The second bedroom has the versatility to be a study, dressing room or guest room, depending on your own requirements. The bathroom provides a convenient space for daily routines, comprising of a three-piece suite.