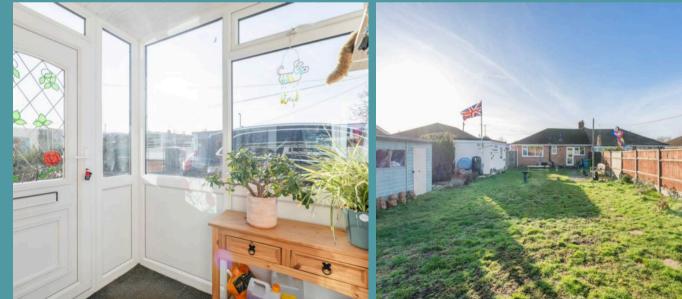

# Lowestoft

Upon entering the home, you are greeted by a porch, leading into a welcoming entrance hall. Positioned at the front of the residence is an inviting sitting room, accentuated by a large window that fills the room with an abundance of natural light, suitable for relaxation and entertaining. The kitchen is fitted with wall and base units, appliances and under-counter areas for your washing machine, dishwasher or fridge/freezer. There is space for a breakfast table, for socialising with loved ones or enjoying your favourite meals.

Towards the rear is a generous size garden, offering endless possibilities for outdoor activities and enjoyment, whether that is gardening, hosting family BBQs or simply relaxing the afternoon sunshine. It is predominately laid to lawn, with a timber storage shed, with the additional option for a summerhouse or a greenhouse. Overall, it is fully enclosed so you can enjoy in seclusion. A driveway provides offroad parking for multiple vehicles, whilst the garage offers storage options.