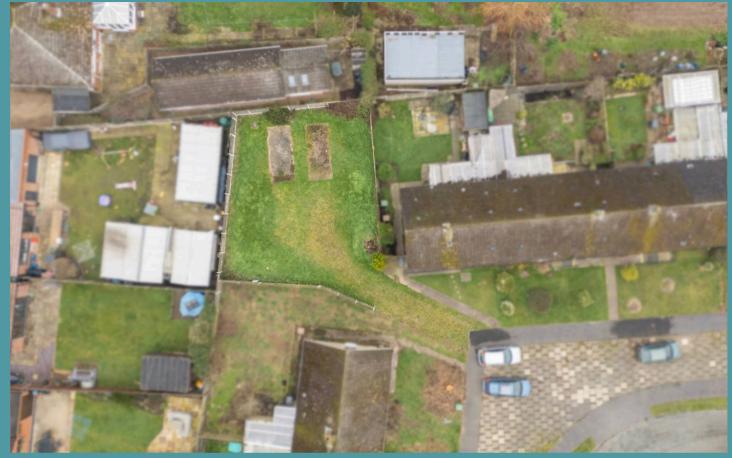

## Land Adjacent to 106-107 Grange Close Grange Close

Norwich

This fantastic plot of land, measuring approximately 178 square meters, offers an excellent opportunity to build your dream home. With planning permission already granted for a two-bedroom bungalow, this is an ideal choice for anyone looking to develop a cozy, modern residence in a sought-after location.

## Norwich

This fantastic plot of land, measuring approximately 178 square meters, offers an excellent opportunity to build your dream home. With planning permission already granted for a two-bedroom bungalow, this is an ideal choice for anyone looking to develop a cozy, modern residence in a sought-after location.