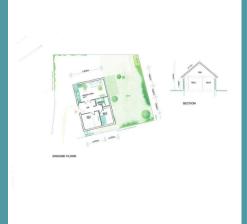

## Land Adjacent to 106-107 Grange Close Grange Close

Norwich

This fantastic plot of land, measuring approximately 178 square meters, offers an excellent opportunity to build your dream home. With planning permission already granted for a two-bedroom bungalow, this is an ideal choice for anyone looking to develop a cozy, modern residence in a sought-after location.

## Norwich

This fantastic plot of land, measuring approximately 178 square meters, offers an excellent opportunity to build your dream home. With planning permission already granted for a two-bedroom bungalow, this is an ideal choice for anyone looking to develop a cozy, modern residence in a sought-after location.