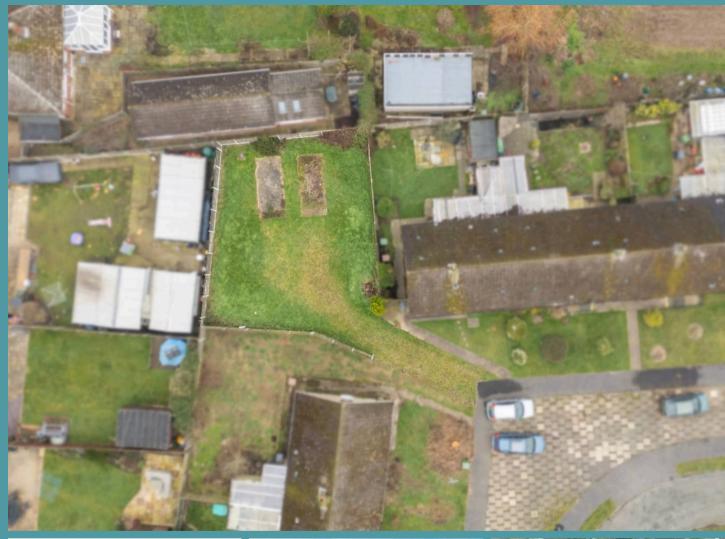

## Land Adjacent to 106-107 Grange Close Grange Close

Norwich

This fantastic plot of land, measuring approximately 178 square meters, offers an excellent opportunity to build your dream home. With planning permission already granted for a two-bedroom bungalow, this is an ideal choice for anyone looking to develop a cozy, modern residence in a sought-after location.

## Norwich

This fantastic plot of land, measuring approximately 178 square meters, offers an excellent opportunity to build your dream home. With planning permission already granted for a two-bedroom bungalow, this is an ideal choice for anyone looking to develop a cozy, modern residence in a sought-after location.