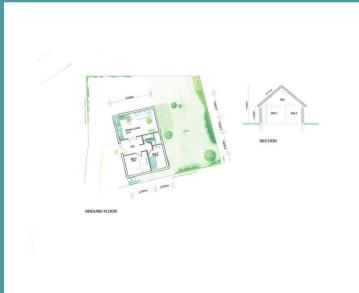

## Land Adjacent to 106-107 Grange Close Grange Close

Norwich

This fantastic plot of land, measuring approximately 178 square meters, offers an excellent opportunity to build your dream home. With planning permission already granted for a two-bedroom bungalow, this is an ideal choice for anyone looking to develop a cozy, modern residence in a sought-after location.

## Norwich

This fantastic plot of land, measuring approximately 178 square meters, offers an excellent opportunity to build your dream home. With planning permission already granted for a two-bedroom bungalow, this is an ideal choice for anyone looking to develop a cozy, modern residence in a sought-after location.