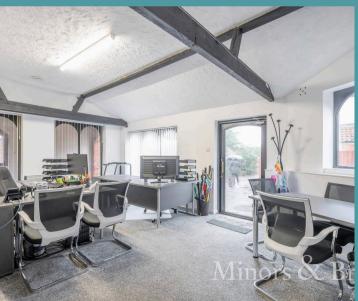

#### **Market Place Dereham**

As you step inside, you are greeted by a spacious main suite, ideal for use as office space. The room features concrete flooring, strategically placed power points, and multiple windows that fill the space with natural light, creating a welcoming and productive environment for your team.

The property offers a flexible layout designed to accommodate a variety of business needs.

As you move through the space, you'll find a spacious kitchen area with a sink, perfect for daily use. A separate entrance lead