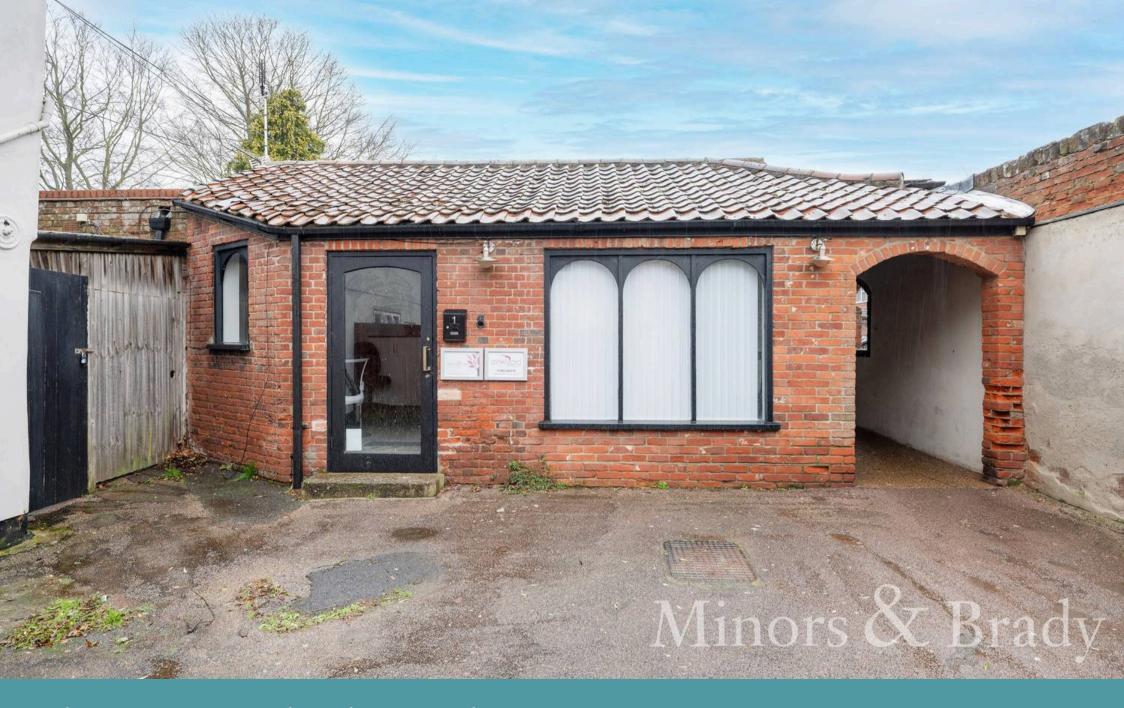

### Dereham

Presenting this exceptional commercial property located in a prime area, offering unparalleled business opportunities. Strategically situated near a large long-stay car park, this property guarantees high footfall, ensuring maximum visibility and accessibility for your business. It features a large office space, a kitchen, and a WC, providing all the essential amenities for your business needs.

#### Dereham

Presenting this exceptional commercial property located in a prime area, offering unparalleled business opportunities. Strategically situated near a large long-stay car park, this property guarantees high footfall, ensuring maximum visibility and accessibility for your business. It features a large office space, a kitchen, and a WC, providing all the essential amenities for your business needs.

#### Location

This property is ideally located on the Market Place in Dereham, a vibrant town offering a variety of amenities, including shops, restaurants, and local services. The property benefits from excellent visibility and accessibility, with a large long-stay car park nearby, ensuring high footfall. Situated in a prime area, it offers an excellent opportunity for businesses to thrive in a well-connected and bustling location.