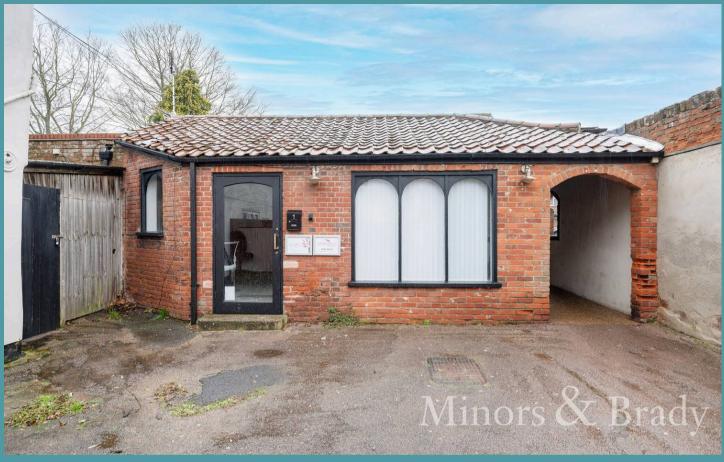

#### Location

This property is ideally located on the Market Place in Dereham, a vibrant town offering a variety of amenities, including shops, restaurants, and local services. The property benefits from excellent visibility and accessibility, with a large long-stay car park nearby, ensuring high footfall. Situated in a prime area, it offers an excellent opportunity for businesses to thrive in a well-connected and bustling location.

### Dereham

Presenting this exceptional commercial property located in a prime area, offering unparalleled business opportunities. Strategically situated near a large long-stay car park, this property guarantees high footfall, ensuring maximum visibility and accessibility for your business. It features a large office space, a kitchen, and a WC, providing all the essential amenities for your business needs.

#### Dereham

Presenting this exceptional commercial property located in a prime area, offering unparalleled business opportunities. Strategically situated near a large long-stay car park, this property guarantees high footfall, ensuring maximum visibility and accessibility for your business. It features a large office space, a kitchen, and a WC, providing all the essential amenities for your business needs.