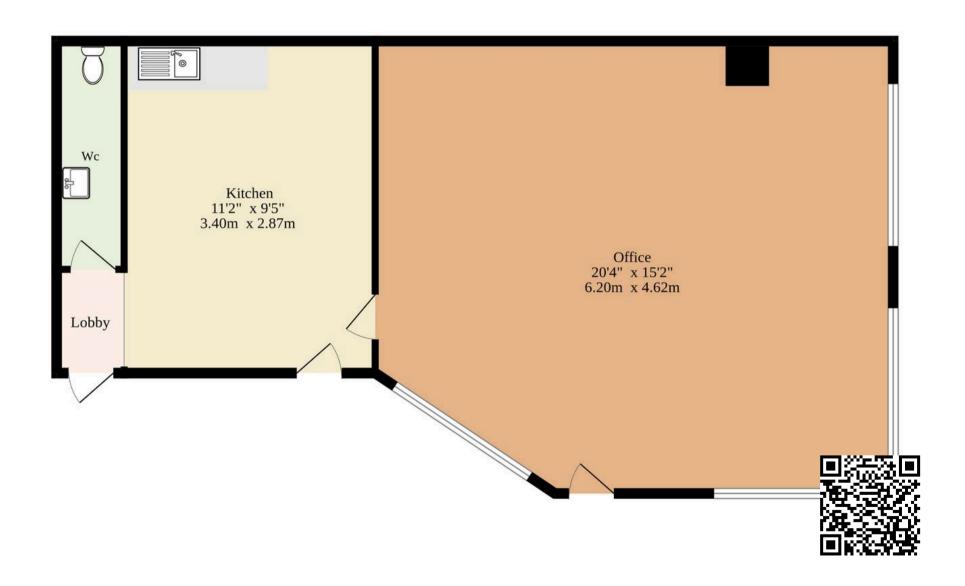

### Dereham

Presenting this exceptional commercial property located in a prime area, offering unparalleled business opportunities. Strategically situated near a large long-stay car park, this property guarantees high footfall, ensuring maximum visibility and accessibility for your business. It features a large office space, a kitchen, and a WC, providing all the essential amenities for your business needs.

#### Dereham

Presenting this exceptional commercial property located in a prime area, offering unparalleled business opportunities. Strategically situated near a large long-stay car park, this property guarantees high footfall, ensuring maximum visibility and accessibility for your business. It features a large office space, a kitchen, and a WC, providing all the essential amenities for your business needs.

#### **Market Place Dereham**

As you step inside, you are greeted by a spacious main suite, ideal for use as office space. The room features concrete flooring, strategically placed power points, and multiple windows that fill the space with natural light, creating a welcoming and productive environment for your team.

The property offers a flexible layout designed to accommodate a variety of business needs.

As you move through the space, you'll find a spacious kitchen area with a sink, perfect for daily use. A separate entrance lead

## Ground Floor 445 sq.ft. (41.3 sq.m.) approx.