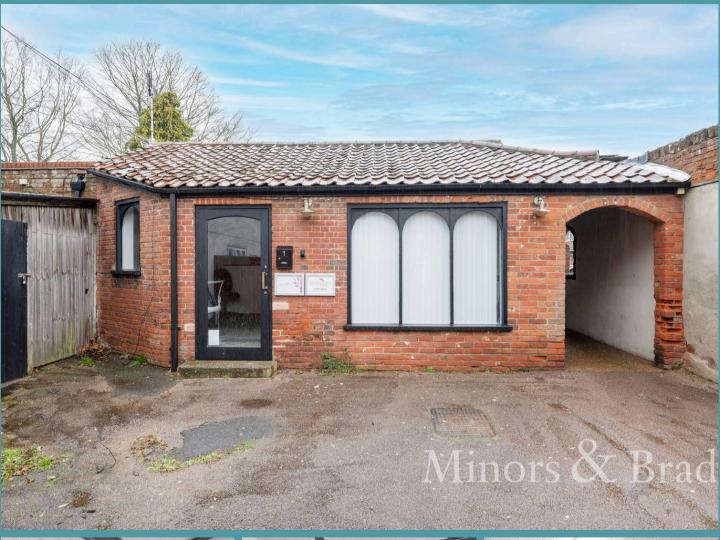

### Dereham

Presenting this exceptional commercial property located in a prime area, offering unparalleled business opportunities. Strategically situated near a large long-stay car park, this property guarantees high footfall, ensuring maximum visibility and accessibility for your business. It features a large office space, a kitchen, and a WC, providing all the essential amenities for your business needs.

#### Dereham

Presenting this exceptional commercial property located in a prime area, offering unparalleled business opportunities. Strategically situated near a large long-stay car park, this property guarantees high footfall, ensuring maximum visibility and accessibility for your business. It features a large office space, a kitchen, and a WC, providing all the essential amenities for your business needs.

#### Location

This property is ideally located on the Market Place in Dereham, a vibrant town offering a variety of amenities, including shops, restaurants, and local services. The property benefits from excellent visibility and accessibility, with a large long-stay car park nearby, ensuring high footfall. Situated in a prime area, it offers an excellent opportunity for businesses to thrive in a well-connected and bustling location.