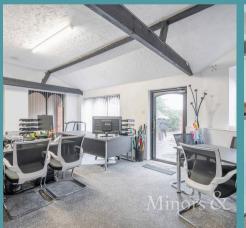

#### **Market Place Dereham**

As you step inside, you are greeted by a spacious main suite, ideal for use as office space. The room features concrete flooring, strategically placed power points, and multiple windows that fill the space with natural light, creating a welcoming and productive environment for your team.

The property offers a flexible layout designed to accommodate a variety of business needs.

As you move through the space, you'll find a spacious kitchen area with a sink, perfect for daily use. A separate entrance lead