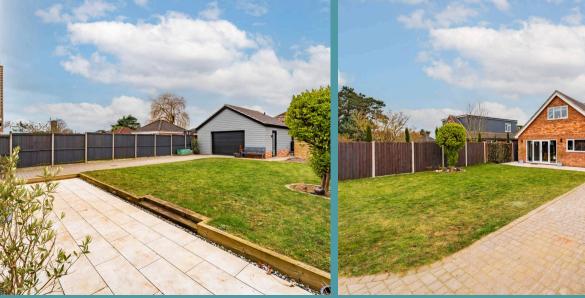

This versatile garage is equipped with power, light, and an electric door, as well as a shower room, offering endless potential for a home studio, games room, or even the possibility of converting into a self-contained annex (subject to planning approval). The beautifully maintained rear garden is a real highlight, featuring a large lawn area and a patio—perfect for outdoor dining and family gatherings.