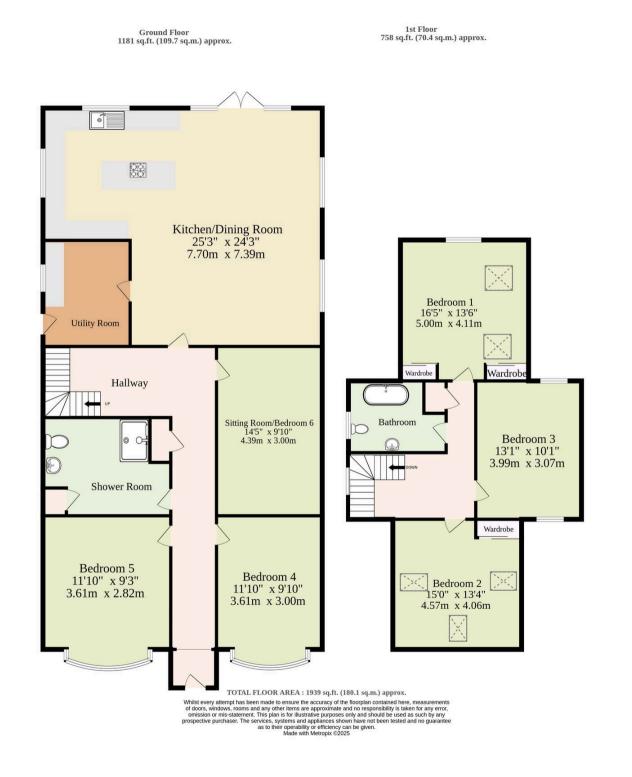

#### Devon Avenue

Upon entering the home, you are greeted by a welcoming entrance hall leading to a selection of wellproportioned rooms, including two spacious bayfronted double bedrooms that offer versatility for a range of uses. The property also features a sleek, contemporary shower room, a useful utility room and a 14ft sitting room, which could easily serve as a sixth bedroom, depending on your needs.

At the heart of the home lies the impressive open-plan kitchen and family room, an expansive space flooded with natural light. The kitchen is equipped with sleek, fitted appliances, a central island unit, and plenty of storage, making it as practical as it is visually striking. Herringbone style flooring adds an elegant touch to the space. The adjoining dining and lounge areas flow seamlessly, with elegant patio doors opening directly onto the rear garden, ideal for both family gatherings and entertaining.

### Norwich

Upstairs, you'll find a stylish family bathroom and three generously sized double bedrooms, each offering ample storage and space for relaxation. The property also benefits from a recently updated gas central heating system and double-glazed windows, ensuring comfort throughout the year.

This versatile garage is equipped with power, light, and an electric door, as well as a shower room, offering endless potential for a home studio, games room, or even the possibility of converting into a self-contained annex (subject to planning approval). The beautifully maintained rear garden is a real highlight, featuring a large lawn area and a patio—perfect for outdoor dining and family gatherings.