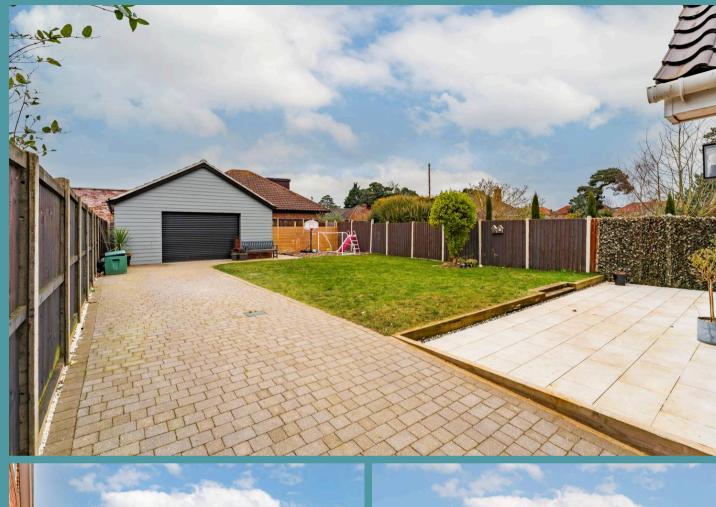

Externally, the property offers extensive parking with a driveway that accommodates several vehicles, with additional access via double gates leading to a detached double garage at the rear of the property.

This versatile garage is equipped with power, light, and an electric door, as well as a shower room, offering endless potential for a home studio, games room, or even the possibility of converting into a self-contained annex (subject to planning approval). The beautifully maintained rear garden is a real highlight, featuring a large lawn area and a patio—perfect for outdoor dining and family gatherings.