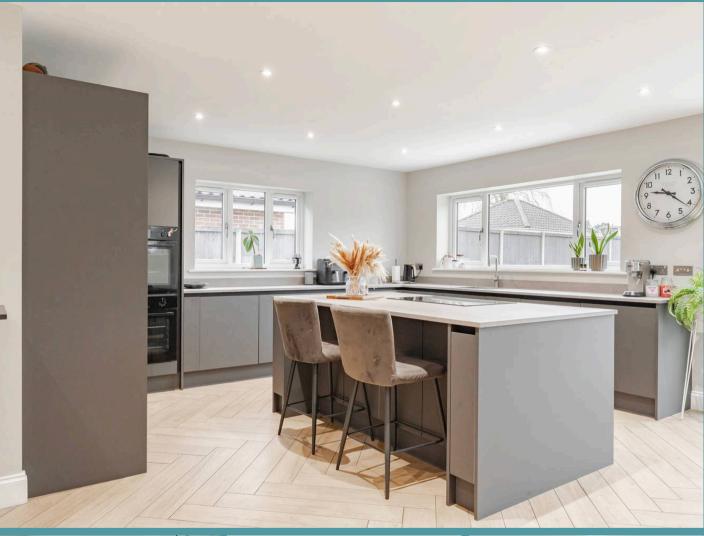

At the heart of the home lies the impressive open-plan kitchen and family room, an expansive space flooded with natural light. The kitchen is equipped with sleek, fitted appliances, a central island unit, and plenty of storage, making it as practical as it is visually striking. Herringbone style flooring adds an elegant touch to the space. The adjoining dining and lounge areas flow seamlessly, with elegant patio doors opening directly onto the rear garden, ideal for both family gatherings and entertaining.

The oak internal doors, meticulously finished to the highest standard, complement the modern monochrome fixtures throughout, from the carefully chosen handles to the clean lines and understated details. With copious amounts of light streaming in from large windows, this area is both airy and inviting, perfect for relaxing or hosting guests.