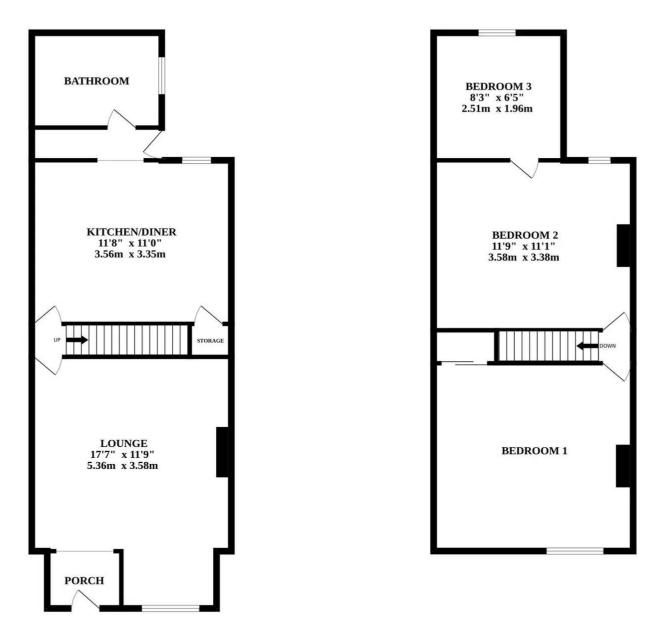

Entering the property via a porch into the spacious lounge. This space offers a comfortable area to relax and unwind in with a door leading to a well-equipped kitchen/diner. To the rear of the property is a family bathroom.

Ascending to the first floor, you can access three inviting bedrooms, each offering tranquillity and comfort. The master bedroom is located to the front aspect with built-in wardrobes. Two additional bedrooms provide versatile spaces that can be tailored to suit your unique needs, whether it be a home office or a cosy guest room.

Additional benefits of this residence include close proximity to local amenities such as shops, schools, and transport links.

GROUND FLOOR

1ST FLOOR

Whilst every attempt has been made to ensure the accuracy of the floorplan contained here, measurements of dons, windows, rooms and any other items are approximate and no responsibility is taken for any error, omission or mis-statement. This plan is for illustrative purposes only and should be used as such by any prospective purchaser. The services, systems and appliances shown have not been tested and no guarantee as to their operability or efficiency can be given. Made with Metropix ©2024