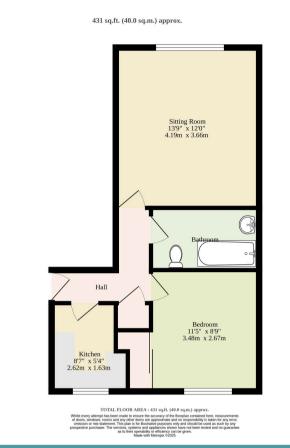

### Norwich

This recently redecorated second floor apartment has a welcoming ambience that permeates throughout the space, with each room thoughtfully designed to maximise both comfort and functionality. A 13ft (stms) sitting room that serves as the focal point of the home, is bathed in an abundance natural light, creating an inviting space that sets the stage for relaxation and gatherings. The kitchen is fitted with units and appliances to be able to cook your favourite meals. Accommodation consists of an 11ft (stms) double bedroom and a modern bathroom complete with a sleek three piece suite.

# 28 Bentley Way Weston Road

Norwich

- Second floor apartment in the city of Norwich
- Ideal first home or investment purchase
- Recently redecorated throughout with a modern touch
- 13ft sitting room (stms) filled with an abundance of natural light
- Kitchen to be able to cook your favourite meals
- 11ft bedroom (stms) and a bathroom, comprising of a three piece suite
- Allocated parking within a car park to residents and guests
- Communal gardens that are maintained
- Close proximity to local shops, healthcare facilities, transport including Norwich airport and education
- Easy access to the city centre offering a wider range of amenities

TOTAL FLOOR AREA: 431 sq.ft. (40.0 sq.m.) approx.

Whilst every attempt has been made to ensure the accuracy of the floorplan contained here, measurements of doors, windows, rooms and any other items are approximate and no responsibility is taken for any error, omission or mis-statement. This plan is for illustrative purposes only and should be used as such by any prospective purchaser. The services, systems and appliances shown have not been tested and no guarantee as to their obsolution of the properties o