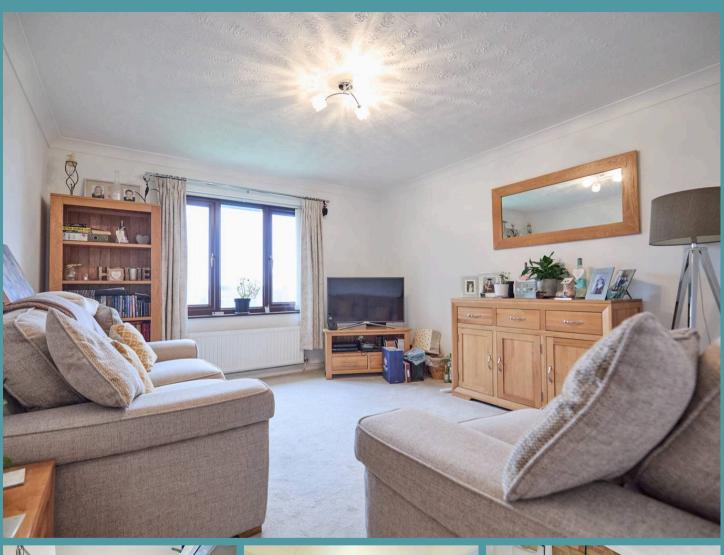

## 28 Bentley Way Weston Road

### Norwich

This recently redecorated second floor apartment has a welcoming ambience that permeates throughout the space, with each room thoughtfully designed to maximise both comfort and functionality. A 13ft (stms) sitting room that serves as the focal point of the home, is bathed in an abundance natural light, creating an inviting space that sets the stage for relaxation and gatherings. The kitchen is fitted with units and appliances to be able to cook your favourite meals. Accommodation consists of an 11ft (stms) double bedroom and a modern bathroom complete with a sleek three piece suite.