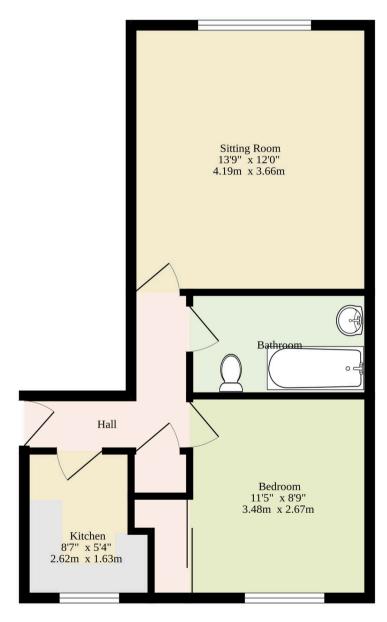

### Norwich

This recently redecorated second floor apartment has a welcoming ambience that permeates throughout the space, with each room thoughtfully designed to maximise both comfort and functionality. A 13ft (stms) sitting room that serves as the focal point of the home, is bathed in an abundance natural light, creating an inviting space that sets the stage for relaxation and gatherings. The kitchen is fitted with units and appliances to be able to cook your favourite meals. Accommodation consists of an 11ft (stms) double bedroom and a modern bathroom complete with a sleek three piece suite.

# 28 Bentley Way Weston Road

Norwich

- Second floor apartment in the city of Norwich
- Ideal first home or investment purchase
- Recently redecorated throughout with a modern touch
- 13ft sitting room (stms) filled with an abundance of natural light
- Kitchen to be able to cook your favourite meals
- 11ft bedroom (stms) and a bathroom, comprising of a three piece suite
- Allocated parking within a car park to residents and guests
- Communal gardens that are maintained
- Close proximity to local shops, healthcare facilities, transport including Norwich airport and education
- Easy access to the city centre offering a wider range of amenities

TOTAL FLOOR AREA: 431 sq.ft. (40.0 sq.m.) approx.

Whilst every attempt has been made to ensure the accuracy of the floorplan contained here, measurements of doors, windows, rooms and any other items are approximate and no responsibility is taken for any error, omission or mis-statement. This plan is for illustrative purposes only and should be used as such by any prospective purchaser. The services, systems and appliances shown have not been tested and no guarantee as to their obsolution of the properties o