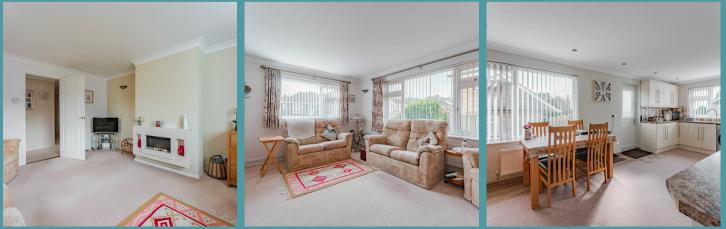

#### THE PROPERTY

Upon entering the property you are greeted by a spacious entrance hall that seamlessly connects to each room within the abode, ensuring a functional layout. The generous kitchen/diner, boasts a bright ambiance complemented by ample cupboards to cater to all storage needs. Equipped with provisions for your choice of appliances and alternative access. The elegance of the property extends to the inviting living room, adorned with plush carpeting and an abundance of natural light. This welcoming space provides ample room for your cherished furnishings.