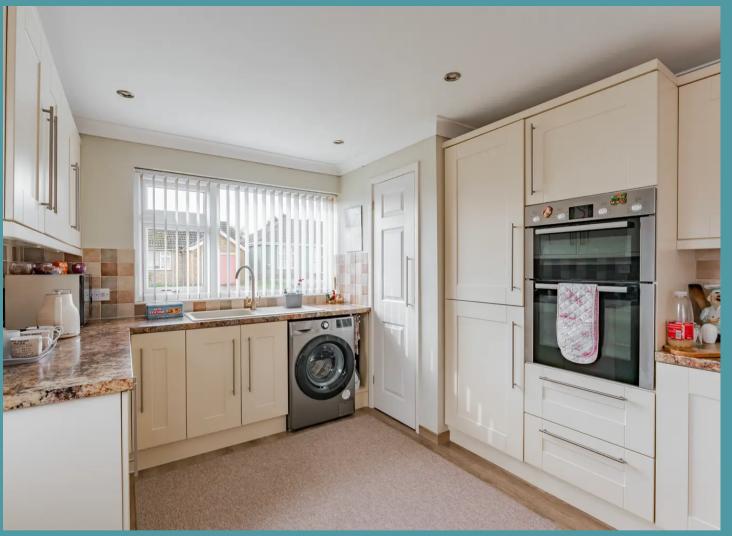

#### THE PROPERTY

Upon entering the property you are greeted by a spacious entrance hall that seamlessly connects to each room within the abode, ensuring a functional layout. The generous kitchen/diner, boasts a bright ambiance complemented by ample cupboards to cater to all storage needs. Equipped with provisions for your choice of appliances and alternative access. The elegance of the property extends to the inviting living room, adorned with plush carpeting and an abundance of natural light. This welcoming space provides ample room for your cherished furnishings.