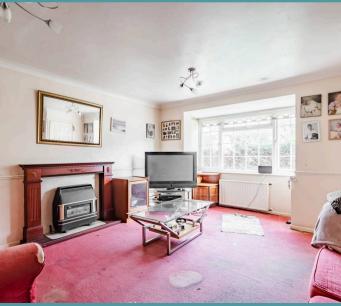

## Carlton Colville, Lowestoft

Step inside, and be enamoured by the spacious and adaptable layout that awaits within. The interiors are flooded with natural light, creating a warm and welcoming ambience. Positioned at the front of the residence is a large sitting room suitable for relaxation and entertaining. Adjacent lies the formal dining room, allowing for casual family meals or gatherings, with the potential to convert into an open-plan kitchen/diner (stpp). Further enhancing the living space is a light-filled conservatory, allowing you to enjoy the outdoors within the comfort of your own home.