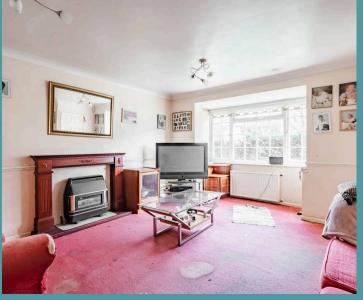

## Carlton Colville, Lowestoft

Step inside, and be enamoured by the spacious and adaptable layout that awaits within. The interiors are flooded with natural light, creating a warm and welcoming ambience. Positioned at the front of the residence is a large sitting room suitable for relaxation and entertaining. Adjacent lies the formal dining room, allowing for casual family meals or gatherings, with the potential to convert into an open-plan kitchen/diner (stpp). Further enhancing the living space is a light-filled conservatory, allowing you to enjoy the outdoors within the comfort of your own home.