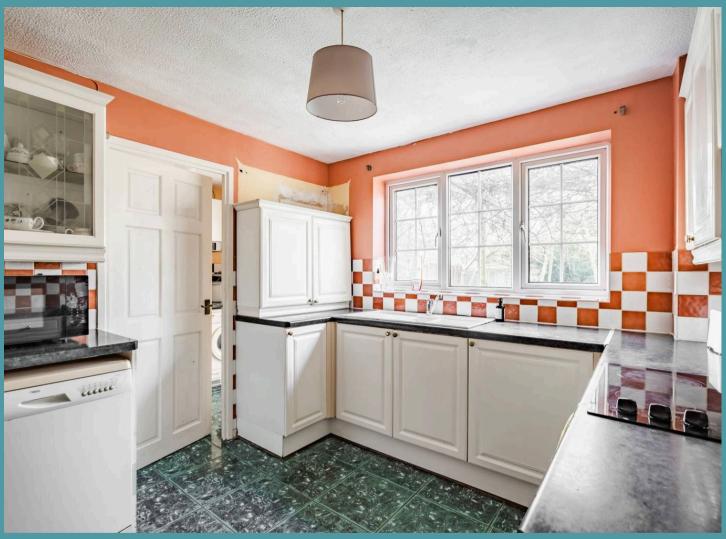

The heart of the home lies in the well-equipped kitchen, fitted with units and appliances to be able to cook your favourite meals. Offering plenty of storage and counter-top space for meal preparation. Complemented by a functional utility room for your additional storage and laundry essentials, alongside a WC.