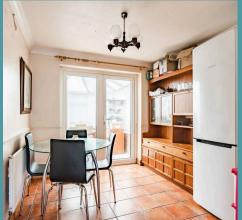

## Carlton Colville, Lowestoft

Step inside, and be enamoured by the spacious and adaptable layout that awaits within. The interiors are flooded with natural light, creating a warm and welcoming ambience. Positioned at the front of the residence is a large sitting room suitable for relaxation and entertaining. Adjacent lies the formal dining room, allowing for casual family meals or gatherings, with the potential to convert into an open-plan kitchen/diner (stpp). Further enhancing the living space is a light-filled conservatory, allowing you to enjoy the outdoors within the comfort of your own home.

The heart of the home lies in the well-equipped kitchen, fitted with units and appliances to be able to cook your favourite meals. Offering plenty of storage and counter-top space for meal preparation. Complemented by a functional utility room for your additional storage and laundry essentials, alongside a WC.