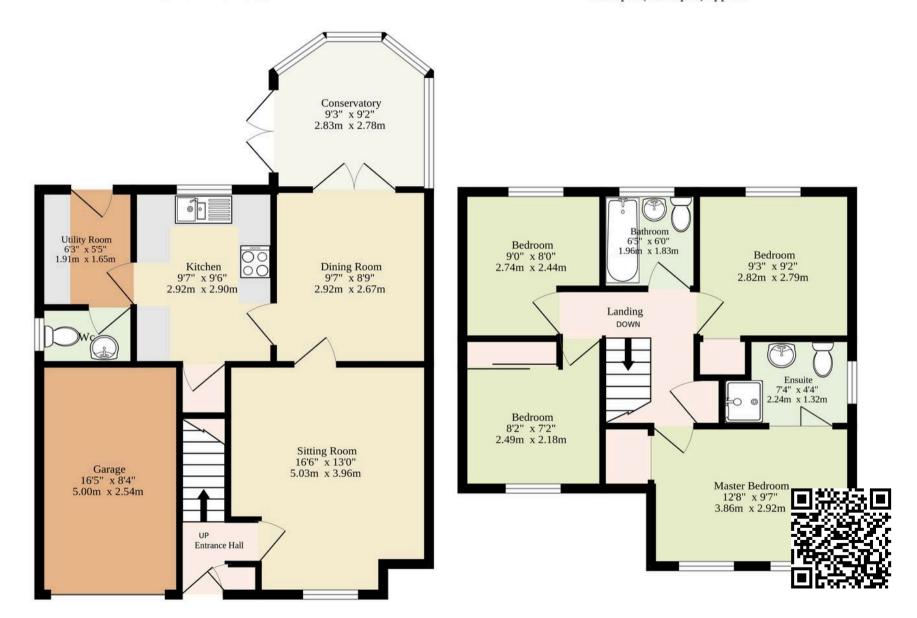

#### TOTAL FLOOR AREA: 1178 sq.ft. (109.4 sq.m.) approx.

Whilst every attempt has been made to ensure the accuracy of the floorplan contained here, measurements of doors, windows, rooms and any other items are approximate and no responsibility is taken for any error, omission or mis-statement. This plan is for illustrative purposes only and should be used as such by any prospective purchaser. The services, systems and appliances shown have not been tested and no guarantee as to their operability or efficiency can be given.