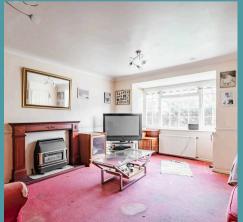

## Carlton Colville, Lowestoft

Step inside, and be enamoured by the spacious and adaptable layout that awaits within. The interiors are flooded with natural light, creating a warm and welcoming ambience. Positioned at the front of the residence is a large sitting room suitable for relaxation and entertaining. Adjacent lies the formal dining room, allowing for casual family meals or gatherings, with the potential to convert into an open-plan kitchen/diner (stpp). Further enhancing the living space is a light-filled conservatory, allowing you to enjoy the outdoors within the comfort of your own home.