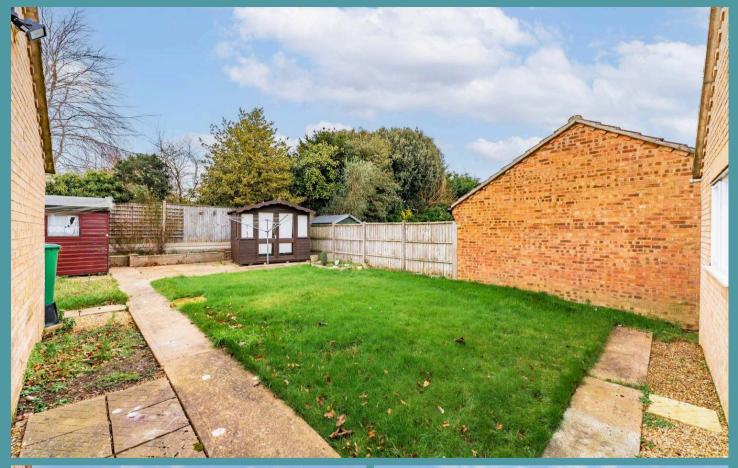

Towards the rear is a well-maintained enclosed garden, primarily laid to lawn, with a patio area for your outdoor seating arrangements. The garden is complemented by a summerhouse and a wooden shed, suitable for storing your garden equipment, furniture and tools. The front garden is low maintenance, alongside a driveway for offroad parking and a garage for storage options.