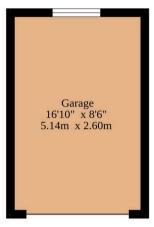

**Ground Floor** 874 sq.ft. (81.2 sq.m.) approx.

TOTAL FLOOR AREA: 874 sq.ft. (81.2 sq.m.) approx.

Whilst every attempt has been made to ensure the accuracy of the floorplan contained here, measurements of doors, windows, rooms and any other items are approximate and no responsibility is taken for any error, omission or mis-statement. This plan is for illustrative purposes only and should be used as such by any prospective purchaser. The services, systems and appliances shown have not been tested and no guarantee as to their objective purchaser. Made with Metropix ©2025