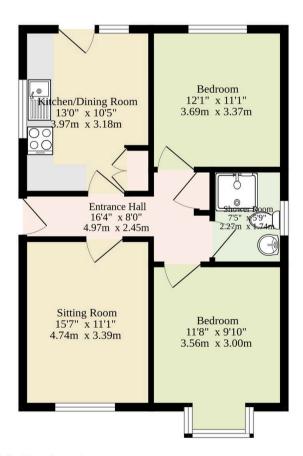

## 16 Dunston Drive

Oulton Broad, Lowestoft

Upon entering, you are greeted by a kitchen/dining room, providing the ideal space to prepare and enjoy your favourite meals. The well-appointed kitchen offers plenty of storage and countertop space for meal preparation, promising both efficiency and functionality. The dining area forms the perfect spot for casual dining and gathering with loved ones, creating a warm and inviting atmosphere. Adjacent to the kitchen is a sitting room, filled with an abundance of natural light. This welcoming space is ideal for relaxation and entertaining, with plenty of space for your comfortable furniture.

The accommodation consists of two double bedrooms, each thoughtfully designed to offer relaxation and privacy. The second bedroom has the versatility to be a dressing room, home office or guest room, depending on your own requirements. The shower room comprises of a three piece suite, accommodating all residents in the household.

**Ground Floor** 874 sq.ft. (81.2 sq.m.) approx.

TOTAL FLOOR AREA: 874 sq.ft. (81.2 sq.m.) approx.

Whilst every attempt has been made to ensure the accuracy of the floorplan contained here, measurements of doors, windows, rooms and any other items are approximate and no responsibility is taken for any error, omission or mis-statement. This plan is for illustrative purposes only and should be used as such by any prospective purchaser. The services, systems and appliances shown have not been tested and no guarantee as to their objective purchaser. Made with Metropix ©2025