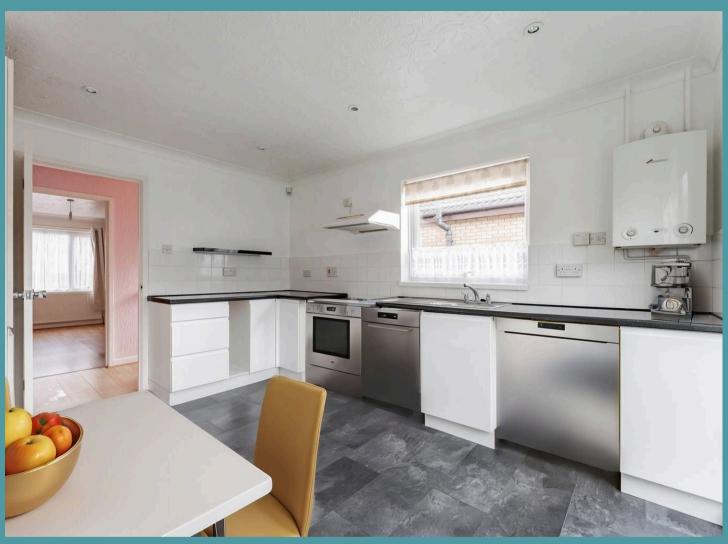

## 16 Dunston Drive

Oulton Broad, Lowestoft

Upon entering, you are greeted by a kitchen/dining room, providing the ideal space to prepare and enjoy your favourite meals. The well-appointed kitchen offers plenty of storage and countertop space for meal preparation, promising both efficiency and functionality. The dining area forms the perfect spot for casual dining and gathering with loved ones, creating a warm and inviting atmosphere. Adjacent to the kitchen is a sitting room, filled with an abundance of natural light. This welcoming space is ideal for relaxation and entertaining, with plenty of space for your comfortable furniture.