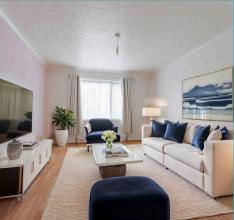

## 16 Dunston Drive

Oulton Broad, Lowestoft

Upon entering, you are greeted by a kitchen/dining room, providing the ideal space to prepare and enjoy your favourite meals. The well-appointed kitchen offers plenty of storage and countertop space for meal preparation, promising both efficiency and functionality. The dining area forms the perfect spot for casual dining and gathering with loved ones, creating a warm and inviting atmosphere. Adjacent to the kitchen is a sitting room, filled with an abundance of natural light. This welcoming space is ideal for relaxation and entertaining, with plenty of space for your comfortable furniture.