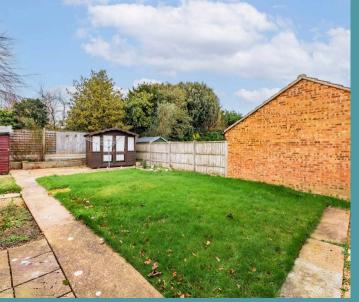

Towards the rear is a well-maintained enclosed garden, primarily laid to lawn, with a patio area for your outdoor seating arrangements. The garden is complemented by a summerhouse and a wooden shed, suitable for storing your garden equipment, furniture and tools. The front garden is low maintenance, alongside a driveway for offroad parking and a garage for storage options.