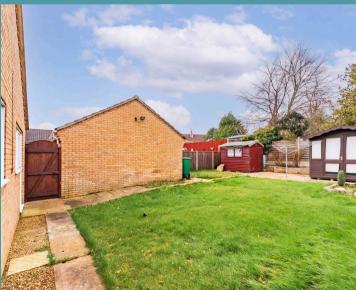

Towards the rear is a well-maintained enclosed garden, primarily laid to lawn, with a patio area for your outdoor seating arrangements. The garden is complemented by a summerhouse and a wooden shed, suitable for storing your garden equipment, furniture and tools. The front garden is low maintenance, alongside a driveway for offroad parking and a garage for storage options.