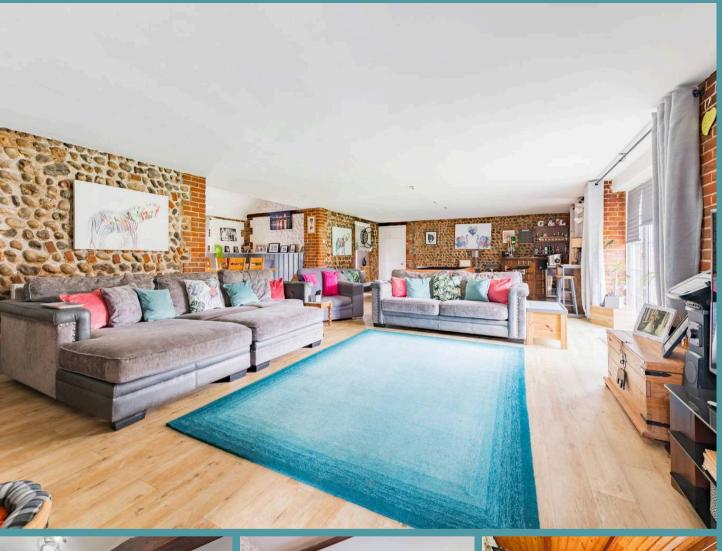

#### Sandy Lane, Southrepps

This stunning four-bedroom barn conversion is a true gem, offering a tasteful blend of modern living and rustic elements. The property greets you with a spacious, lightfilled hallway featuring a high ceiling, creating an immediate sense of grandeur. From here, you'll enter the expansive sitting room, which stretches the main length of the home, providing ample space for relaxation and entertaining.

A dining nook is conveniently positioned within the room, ideal for family meals. Just off the sitting room is a versatile sunroom, currently being used as a bedroom space, but easily adaptable for a variety of purposes, whether as an office, playroom, or additional lounge area.