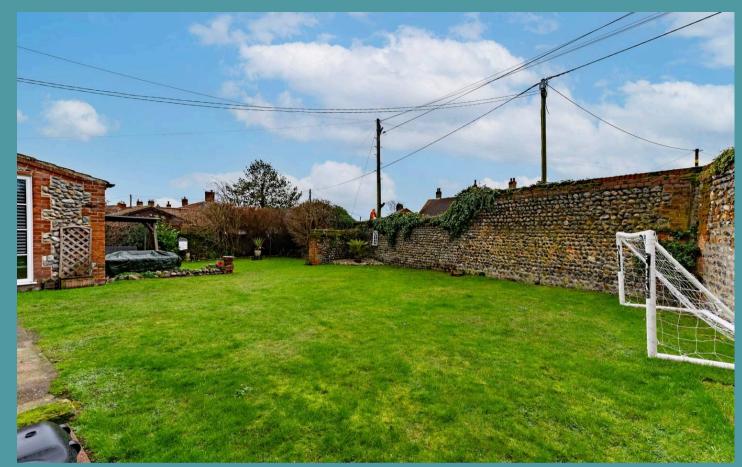

Outside, the property truly shines. To the rear, a large, private garden awaits, featuring charming cobblestone exteriors and a matching wall that encloses the space, offering both privacy and a picturesque setting. The well-maintained lawn provides plenty of room for children to play or for hosting outdoor gatherings. To the front, a large driveway comfortably accommodates up to four vehicles, ensuring ample parking for both residents and guests.