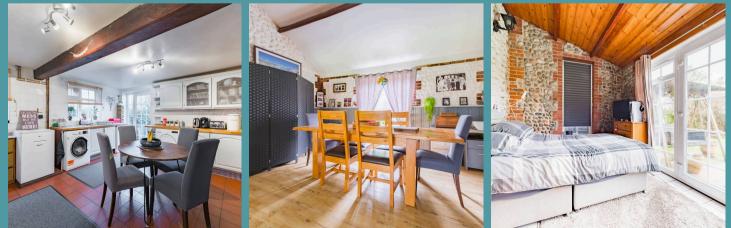

A dining nook is conveniently positioned within the room, ideal for family meals. Just off the sitting room is a versatile sunroom, currently being used as a bedroom space, but easily adaptable for a variety of purposes, whether as an office, playroom, or additional lounge area.

The kitchen boasts an excellent size, pamment-style flooring, and exposed beam that enhance the rustic character of the home. A handy WC is also located on the ground floor, offering added convenience for both everyday use and guests.