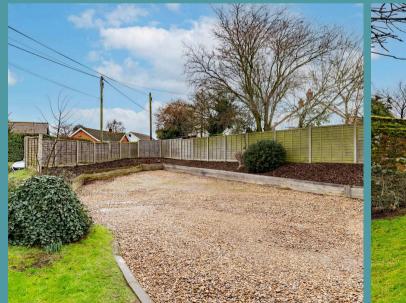

Outside, the property truly shines. To the rear, a large, private garden awaits, featuring charming cobblestone exteriors and a matching wall that encloses the space, offering both privacy and a picturesque setting. The well-maintained lawn provides plenty of room for children to play or for hosting outdoor gatherings. To the front, a large driveway comfortably accommodates up to four vehicles, ensuring ample parking for both residents and guests.