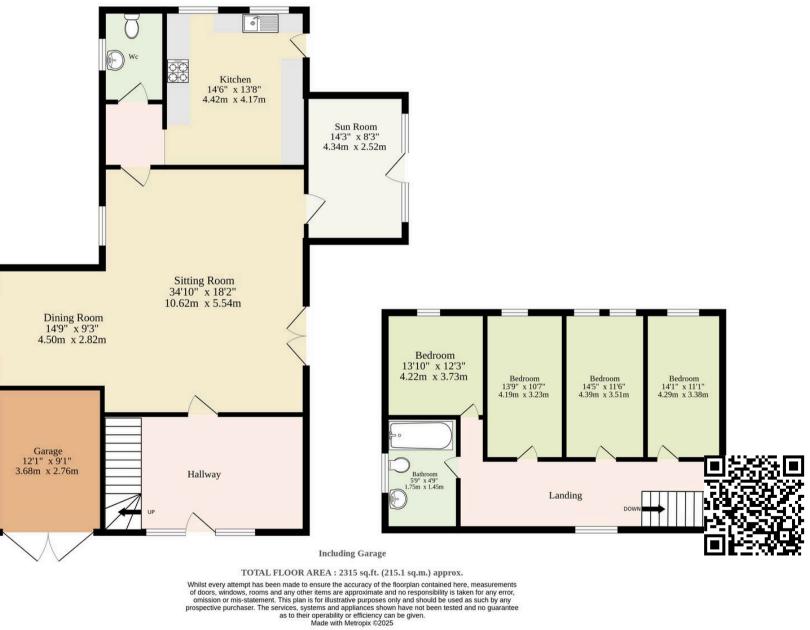

The kitchen boasts an excellent size, pamment-style flooring, and exposed beam that enhance the rustic character of the home. A handy WC is also located on the ground floor, offering added convenience for both everyday use and guests.

## Southrepps, Norwich

Upstairs, the four generously sized bedrooms ensure plenty of space for all the family, complemented by a well-appointed family bathroom. The thoughtful layout provides room to grow, with the potential to further enhance the property or even extend, making this home an ideal investment for the future.

### Sold Freehold

Connected to oil-fired heating and the remaining mains services.

**Ground Floor** 1425 sq.ft. (132.4 sq.m.) approx.

**1st Floor** 890 sq.ft. (82.7 sq.m.) approx.