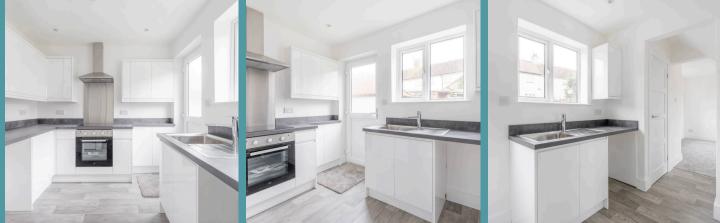

#### Becclesgate

Stepping inside, you are welcomed by a bright and airy entrance hall, where sleek wood-effect flooring leads the way through the ground floor. The dual-aspect lounge is a standout feature, offering an abundance of natural light from large front and rear-facing windows. Neutrally decorated and well-