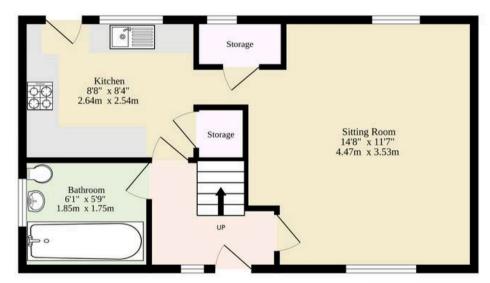

Ground Floor 331 sq.ft. (30.8 sq.m.) approx.

1st Floor 334 sq.ft. (31.0 sq.m.) approx.

TOTAL FLOOR AREA: 665 sq.ft. (61.8 sq.m.) approx.

Whilst every attempt has been made to ensure the accuracy of the floorplan contained here, measurements of doors, windows, rooms and any other items are approximate and no responsibility is taken for any error, omission or mis-statement. This plan is for illustrative purposes only and should be used as such by any prospective purchaser. The services, systems and appliances shown have not been tested and no guarantee as to their operability or efficiency can be given.