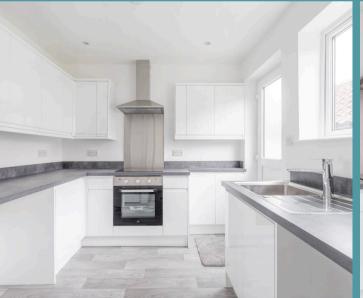

#### Dereham, Dereham

Guide Price: £240,000-£260,000. A stunning transformation, this fully renovated three-bedroom semi-detached home is a true gem, offered with no onward chain for a hassle-free move. Designed for modern living, every detail has been meticulously upgraded, including a brand-new heating system and wiring (EICR certified). Located just a short stroll from Dereham town centre, the property combines contemporary comfort with everyday convenience. With a dual-aspect lounge, a stylish fitted kitchen and both a bathroom suite and first-floor cloakroom, this home delivers functionality and elegance in equal measure.

#### Becclesgate

Stepping inside, you are welcomed by a bright and airy entrance hall, where sleek wood-effect flooring leads the way through the ground floor. The dual-aspect lounge is a standout feature, offering an abundance of natural light from large front and rear-facing windows. Neutrally decorated and well-