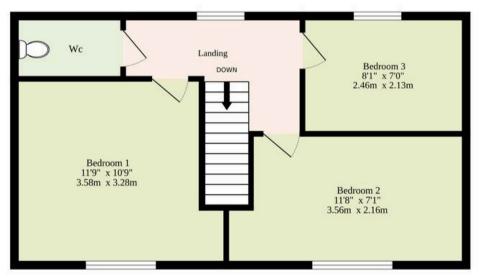

Ground Floor 331 sq.ft. (30.8 sq.m.) approx.

1st Floor 334 sq.ft. (31.0 sq.m.) approx.

TOTAL FLOOR AREA: 665 sq.ft. (61.8 sq.m.) approx.

Whilst every attempt has been made to ensure the accuracy of the floorplan contained here, measurements of doors, windows, rooms and any other items are approximate and no responsibility is taken for any error, omission or mis-statement. This plan is for illustrative purposes only and should be used as such by any prospective purchaser. The services, systems and appliances shown have not been tested and no guarantee as to their operability or efficiency can be given.