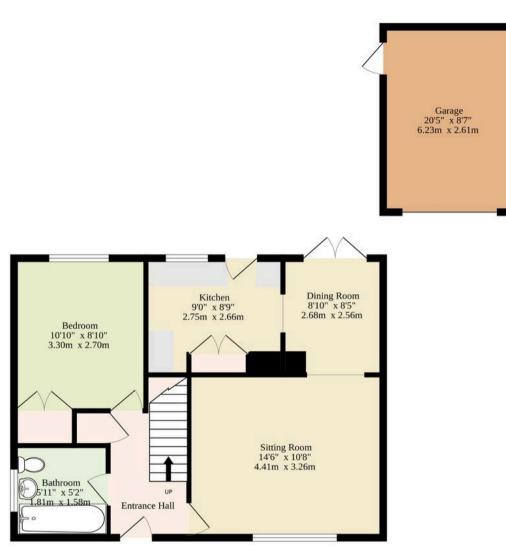

Ground Floor 656 sq.ft. (60.9 sq.m.) approx.

1st Floor 298 sq.ft. (27.7 sq.m.) approx.

Sqft Includes The Garage. Does Not Include The Eaves Storage

TOTAL FLOOR AREA : 954 sq.ft. (88.6 sq.m.) approx.

Whilst every attempt has been made to ensure the accuracy of the floorplan contained here, measurements of doors, windows, rooms and any other items are approximate and no responsibility is taken for any error, omission or mis-statement. This plan is for illustrative purposes only and should be used as such by any prospective purchaser. The services, systems and appliances shown have not been tested and no guarantee as to their operability or efficiency can be given. Made with Metropix ©2025