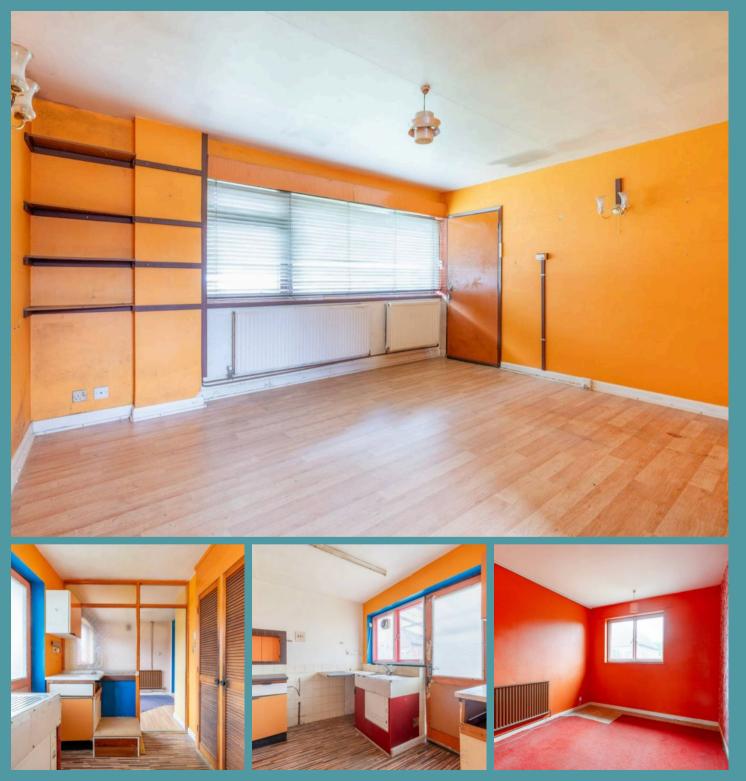

### Lowestoft

Upon entering, you are welcomed into a spacious sitting room that serves as the focal point for relaxation and entertaining. Bathed in an abundance of natural light that filters through the large front window, this room provides a warm and inviting atmosphere to enjoy with loved ones or visitors. Moving through the house, you will find a kitchen and dining room awaiting your personal touch to refurbish and configure according to your preferences.

Across both floors you will encounter three wellproportioned bedrooms and a ground floor bathroom, all offering the foundation for comfortable living spaces once refurbished. With the option to be a home office, additional reception space, or hobby rooms, these rooms provide flexibility to cater to your lifestyle needs.