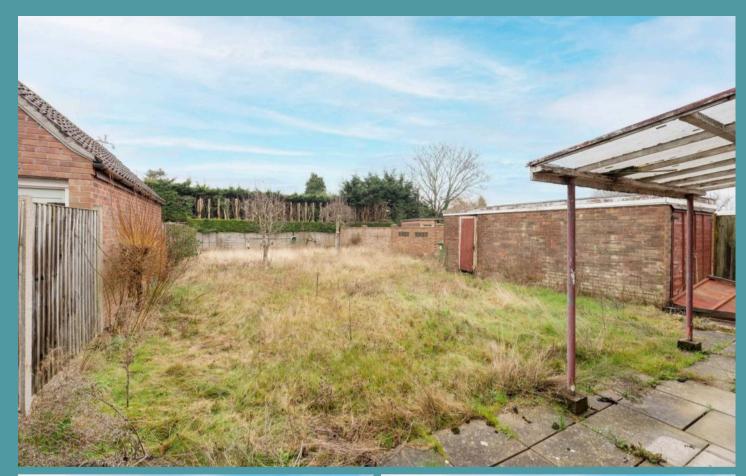

Outside, a generous-sized garden brimming with potential offers endless possibilities for outdoor activities and enjoyment. With the opportunity to have a large patio area, a timber storage shed, summerhouse or greenhouse, depending on your own requirements. Overall, it is fully enclosed so you can enjoy in seclusion. At the front of the residence is a driveway providing off-road parking and a garage for storage options.