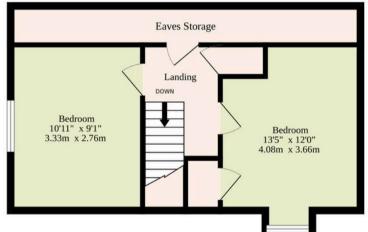

Ground Floor 656 sq.ft. (60.9 sq.m.) approx.

1st Floor 298 sq.ft. (27.7 sq.m.) approx.

Sqft Includes The Garage. Does Not Include The Eaves Storage

TOTAL FLOOR AREA : 954 sq.ft. (88.6 sq.m.) approx.

Whilst every attempt has been made to ensure the accuracy of the floorplan contained here, measurements of doors, windows, rooms and any other items are approximate and no responsibility is taken for any error, omission or mis-statement. This plan is for illustrative purposes only and should be used as such by any prospective purchaser. The services, systems and appliances shown have not been tested and no guarantee as to their operability or efficiency can be given. Made with Metropix ©2025