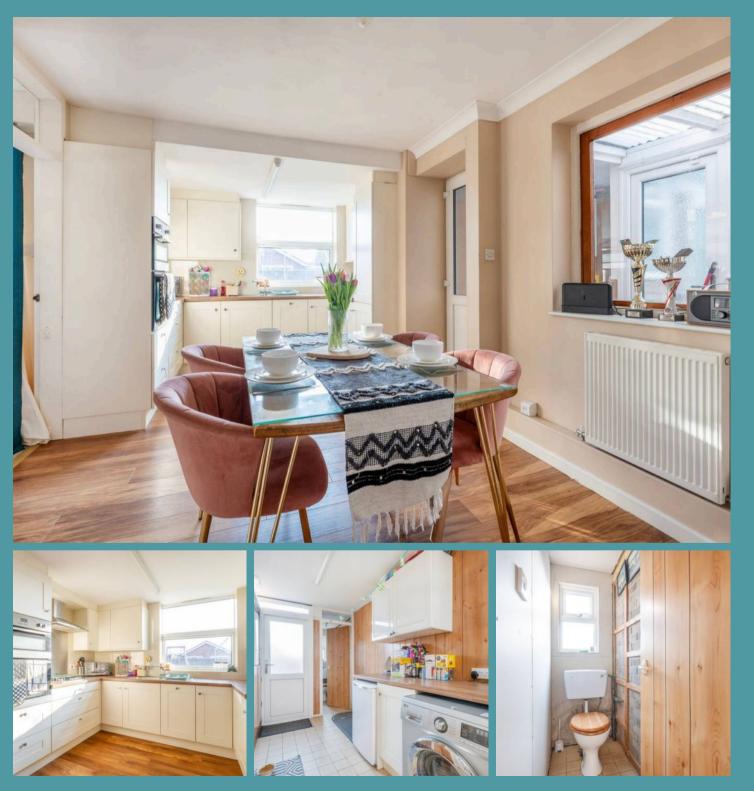

#### Great Yarmouth

Step inside to discover a well-presented interior that is both bright and airy, creating a welcoming atmosphere from the moment you enter. The heart of the home lies in the open-plan kitchen and dining area, well-equipped with modern fixtures and fittings, including wall and base units, integrated appliances and plenty of storage, to enhance your cooking experience. Complemented by a space for your dining set-up, creating a seamless flow for family living or entertaining guests.

Convenience meets functionality with the addition of a utility room, catering to your laundry needs, as well as a convenient WC for guests. A highlight of the home is the inviting sitting room, accentuated by a charming wood burner, suitable for relaxation and entertaining.