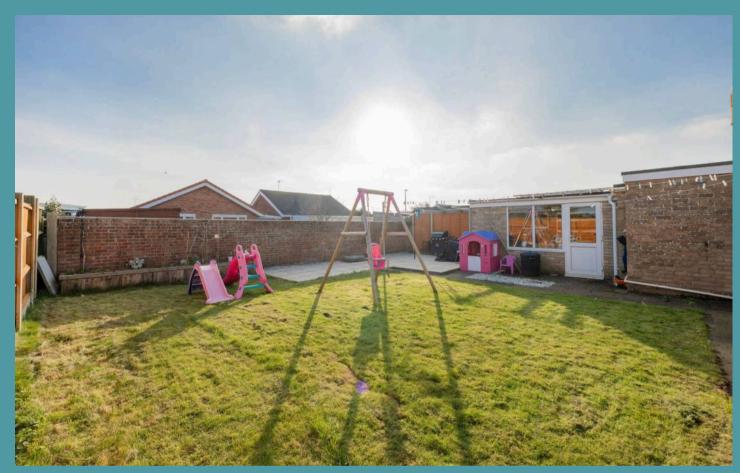

### Great Yarmouth

Outdoor living is equally inviting, with a landscaped garden that is maintained and fully enclosed, offering privacy and seclusion for summer BBQs or simply relaxing in the afternoon sunshine. A paved driveway provides off-road parking for multiple vehicles, leading up to a carport and garage that offer additional storage options for your convenience.