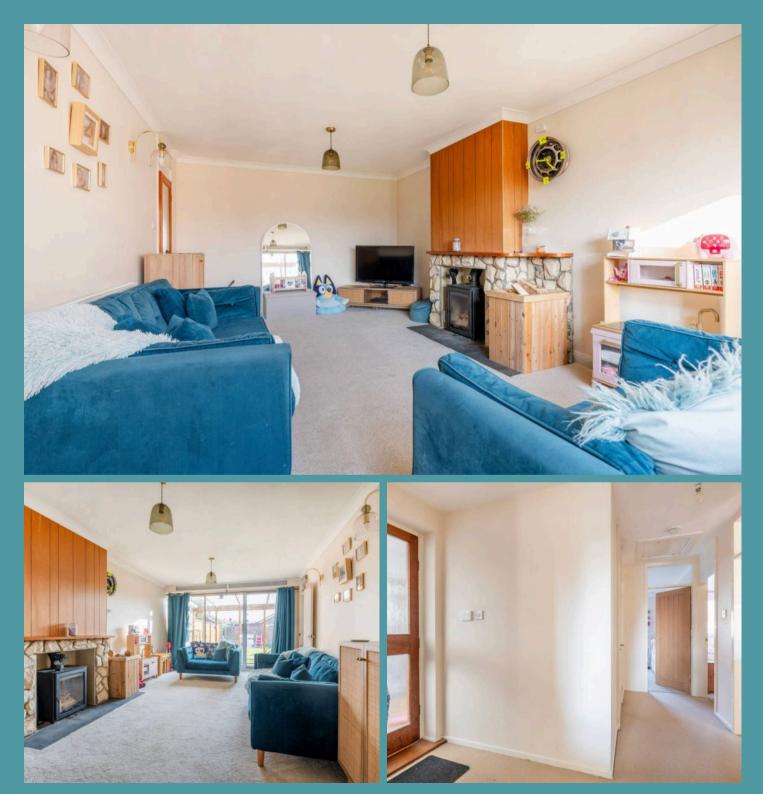

Convenience meets functionality with the addition of a utility room, catering to your laundry needs, as well as a convenient WC for guests. A highlight of the home is the inviting sitting room, accentuated by a charming wood burner, suitable for relaxation and entertaining.