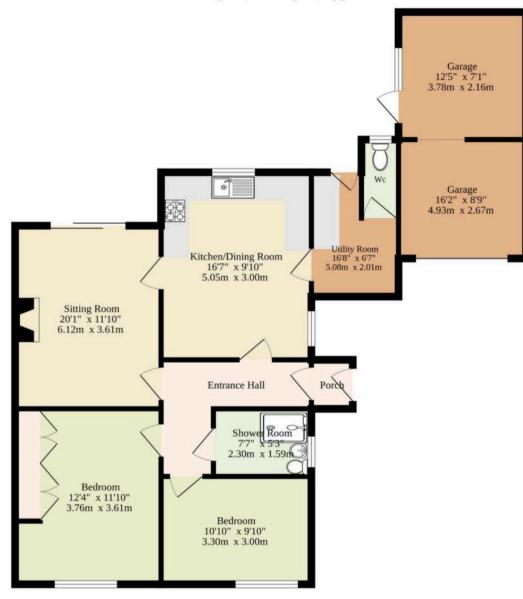

#### Ground Floor 1125 sq.ft. (104.5 sq.m.) approx.

#### Sqft Includes The Garage

#### TOTAL FLOOR AREA : 1125 sq.ft. (104.5 sq.m.) approx.

Whilst every attempt has been made to ensure the accuracy of the floophar contained here, measurements of dors, windows, rooms and any other items are approximate and no responsibility is taken for any error, omission or mis-statement. This plain is for illustrative purposes only and should be used as such by any prospective purchaser. The services, systems and appliances shown have not been tested and no guarantee as to their operating or efficiency can be given. Made with Metropix ©2025