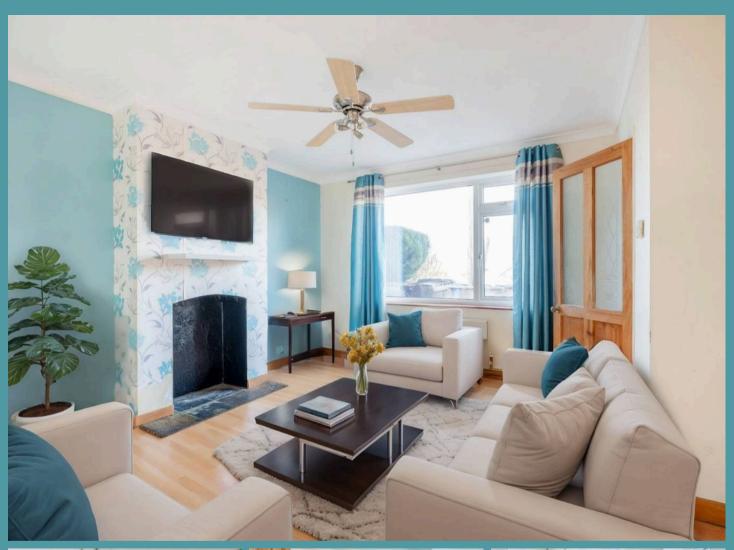

## Norwich

Upon entering the property, residents are greeted by a spacious sitting room, providing a warm and welcoming ambience for relaxing and entertaining. The kitchen, while functional, requires modernisation, offering the chance for new owners to put their stamp on this space and create a space that adapts to their own requirements. The ground floor features a convenient bathroom and a separate WC, catering to the needs of a modern household.