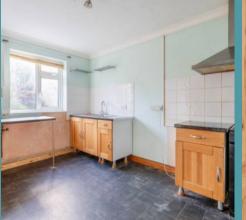

## Norwich

Upon entering the property, residents are greeted by a spacious sitting room, providing a warm and welcoming ambience for relaxing and entertaining. The kitchen, while functional, requires modernisation, offering the chance for new owners to put their stamp on this space and create a space that adapts to their own requirements. The ground floor features a convenient bathroom and a separate WC, catering to the needs of a modern household.