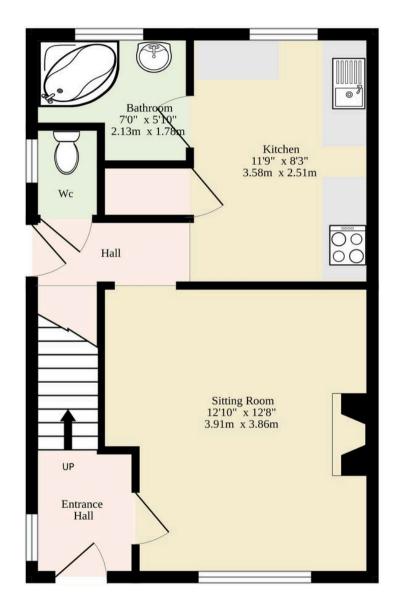

## Norwich

Upon entering the property, residents are greeted by a spacious sitting room, providing a warm and welcoming ambience for relaxing and entertaining. The kitchen, while functional, requires modernisation, offering the chance for new owners to put their stamp on this space and create a space that adapts to their own requirements. The ground floor features a convenient bathroom and a separate WC, catering to the needs of a modern household.

Upstairs, you'll find three well-proportioned bedrooms, offering comfortable and private spaces for rest and relaxation. The third bedroom has the versatility to be a home office, a playroom or a dressing room, depending on your own requirements.