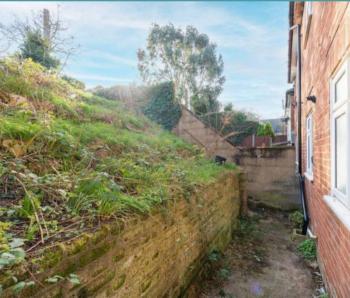

Externally, the property features a levelled garden that is fully enclosed, providing a secure space for outdoor activities and enjoyment. A timber storage shed offers additional storage space for gardening tools or outdoor equipment. On-road parking is available at the front of the property.