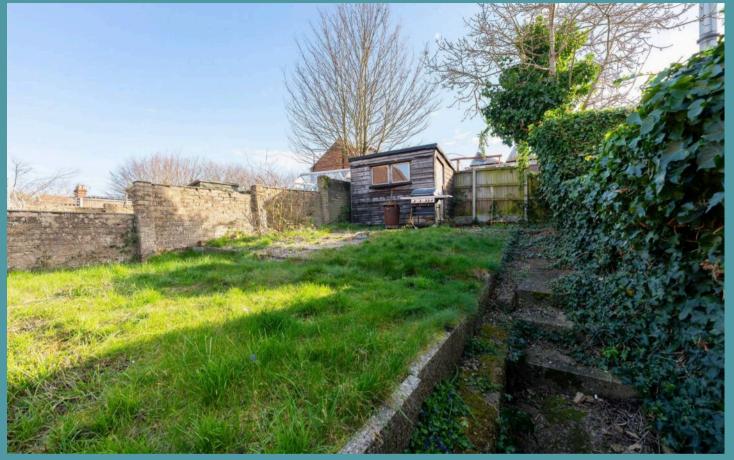

Externally, the property features a levelled garden that is fully enclosed, providing a secure space for outdoor activities and enjoyment. A timber storage shed offers additional storage space for gardening tools or outdoor equipment. On-road parking is available at the front of the property.