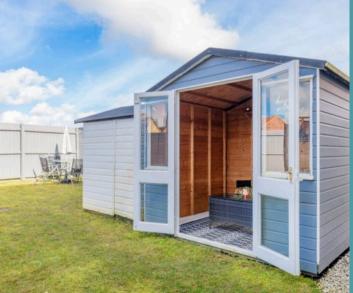

Oulton, Lowestoft

Stepping outside, the property presents a maintained garden that serves as an extension of the interior living space. It is primarily laid to lawn, complemented by two summerhouses for your outdoor seating arrangements or storage for your garden equipment and tools. Overall, the garden is fully enclosed for privacy and seclusion.