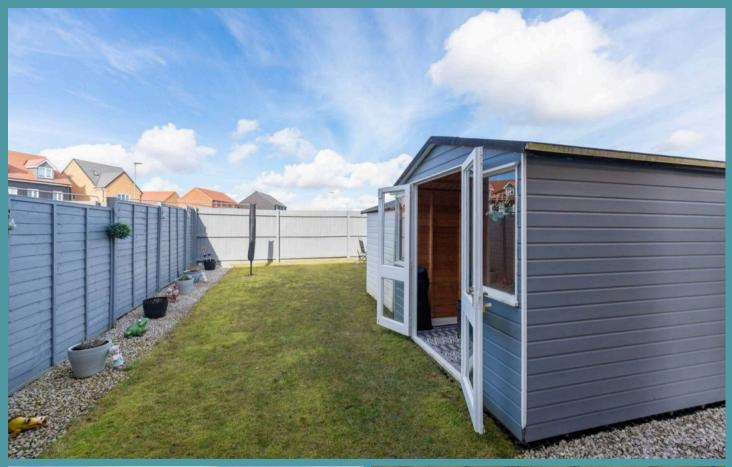

Oulton, Lowestoft

Stepping outside, the property presents a maintained garden that serves as an extension of the interior living space. It is primarily laid to lawn, complemented by two summerhouses for your outdoor seating arrangements or storage for your garden equipment and tools. Overall, the garden is fully enclosed for privacy and seclusion.

Completing the property is a brick-weave driveway providing off-road parking for multiple vehicles.