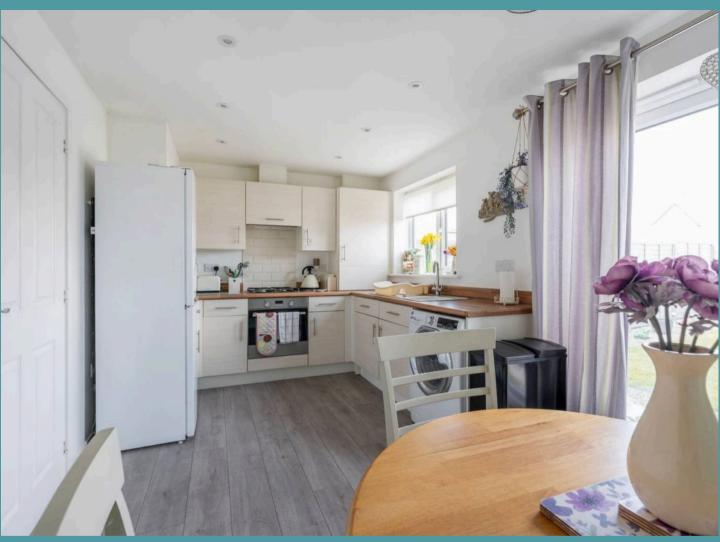

Oulton, Lowestoft

Upon entering this residence, you are greeted by a sense of warmth and homeliness within the entrance hall, complemented by a convenient WC. Positioned at the front of the residence is a welcoming sitting room, filled with an abundance of natural light, inviting relaxation and entertaining. The heart of the home lies in the open-plan kitchen/dining room, a space that has been thoughtfully designed to cater to the demands of modern living. Recently fitted with new flooring, the kitchen features quality wall and base units, integrated appliances, and ample storage space, enhancing your cooking experience.