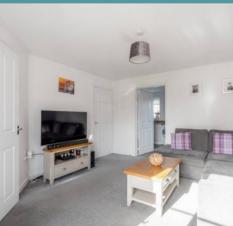

Oulton, Lowestoft

Upon entering this residence, you are greeted by a sense of warmth and homeliness within the entrance hall, complemented by a convenient WC. Positioned at the front of the residence is a welcoming sitting room, filled with an abundance of natural light, inviting relaxation and entertaining. The heart of the home lies in the open-plan kitchen/dining room, a space that has been thoughtfully designed to cater to the demands of modern living. Recently fitted with new flooring, the kitchen features quality wall and base units, integrated appliances, and ample storage space, enhancing your cooking experience.