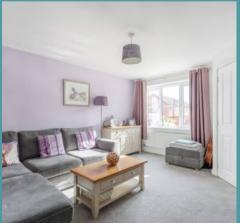

Oulton, Lowestoft

Upon entering this residence, you are greeted by a sense of warmth and homeliness within the entrance hall, complemented by a convenient WC. Positioned at the front of the residence is a welcoming sitting room, filled with an abundance of natural light, inviting relaxation and entertaining. The heart of the home lies in the open-plan kitchen/dining room, a space that has been thoughtfully designed to cater to the demands of modern living. Recently fitted with new flooring, the kitchen features quality wall and base units, integrated appliances, and ample storage space, enhancing your cooking experience.