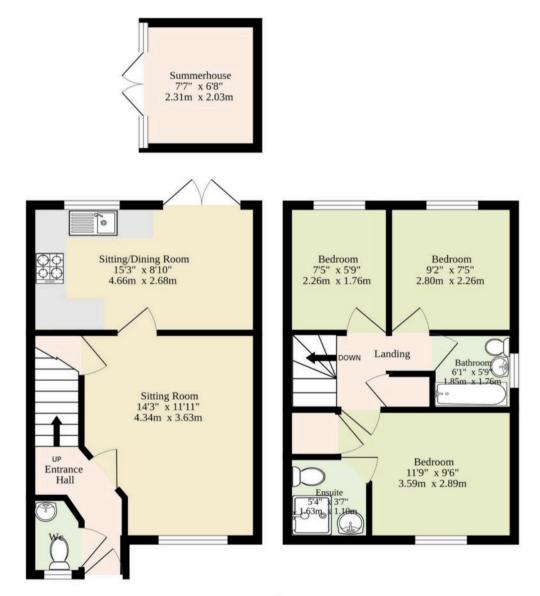

#### TOTAL FLOOR AREA: 720 sq.ft. (66.9 sq.m.) approx.

Whilst every attempt has been made to ensure the accuracy of the floorplan contained here, measurements of doors, windows, rooms and any other items are approximate and no responsibility is taken for any error, comission or mis-statement. This plan is for illustrative purposes only and should be used as such by any prospective purchaser. The services, systems and appliances shown have not been tested and no guarantee as to their operability or efficiency can be given.

Made with Metropix ©2025