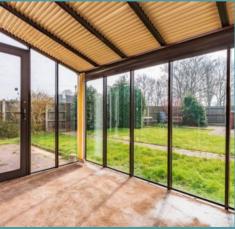

#### Belton, Great Yarmouth

Welcome inside, where you are greeted by a bright and airy porch with a large storage cupboard, leading into the hallway. Immediately capturing your attention is the spacious sitting room, inviting relaxation and entertaining. The kitchen is complete with an array of wall and base units, essential appliances, and ample storage options. For those looking to expand their living space, a charming conservatory provides a versatile area that can be used for dining, lounging, or as a bright and airy workspace, allowing you to enjoy the outdoors within the comfort of your own home.