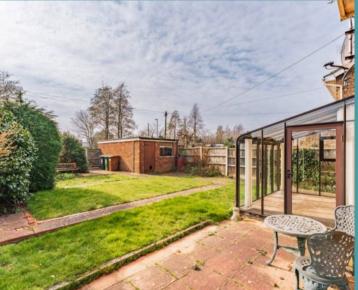

#### Belton, Great Yarmouth

Welcome inside, where you are greeted by a bright and airy porch with a large storage cupboard, leading into the hallway. Immediately capturing your attention is the spacious sitting room, inviting relaxation and entertaining. The kitchen is complete with an array of wall and base units, essential appliances, and ample storage options. For those looking to expand their living space, a charming conservatory provides a versatile area that can be used for dining, lounging, or as a bright and airy workspace, allowing you to enjoy the outdoors within the comfort of your own home.

Sitting on a generous size corner plot, this property benefits from well-kept front, side and rear gardens that are laid to lawn. The rear garden is private and secure, suitable for gardening, summer bbqs or simply relaxing in the afternoon sunshine.