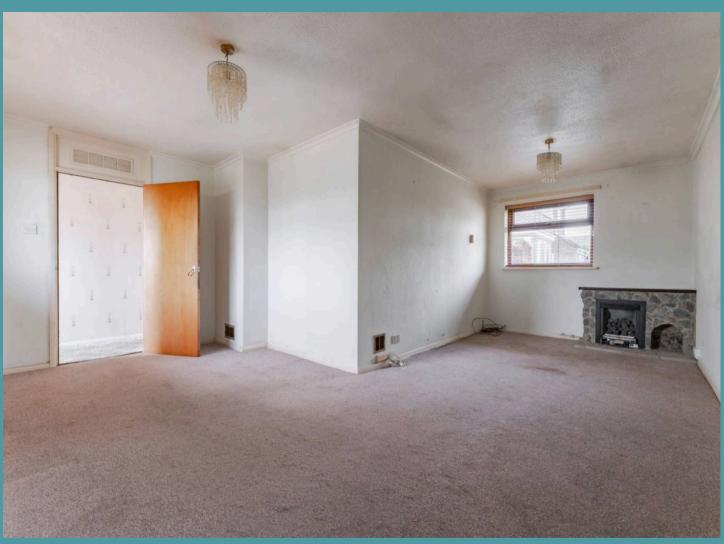

#### Belton, Great Yarmouth

Welcome inside, where you are greeted by a bright and airy porch with a large storage cupboard, leading into the hallway. Immediately capturing your attention is the spacious sitting room, inviting relaxation and entertaining. The kitchen is complete with an array of wall and base units, essential appliances, and ample storage options. For those looking to expand their living space, a charming conservatory provides a versatile area that can be used for dining, lounging, or as a bright and airy workspace, allowing you to enjoy the outdoors within the comfort of your own home.