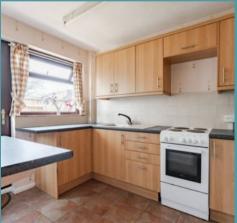

#### Belton, Great Yarmouth

Welcome inside, where you are greeted by a bright and airy porch with a large storage cupboard, leading into the hallway. Immediately capturing your attention is the spacious sitting room, inviting relaxation and entertaining. The kitchen is complete with an array of wall and base units, essential appliances, and ample storage options. For those looking to expand their living space, a charming conservatory provides a versatile area that can be used for dining, lounging, or as a bright and airy workspace, allowing you to enjoy the outdoors within the comfort of your own home.