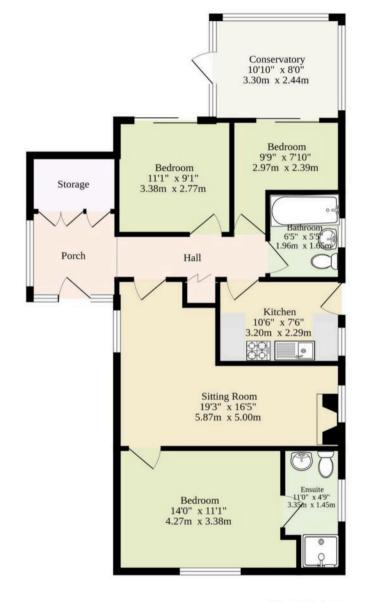

Ground Floor 1191 sq.ft. (110.6 sq.m.) approx.

Sqft Includes The Garage

TOTAL FLOOR AREA: 1191 sq.ft. (110.6 sq.m.) approx.

Whilst every attempt has been made to ensure the accuracy of the footplan contained here, measurements of doors, windows, rooms and any other items are approximate and no responsibility is taken for any error, omission or mis-statement. This plan is for illustrative purposes only and should be used as such by any prospective purchaser. The services, systems and appliances shown have not been tested and no guarantee as to their operability or efficiency can be given.