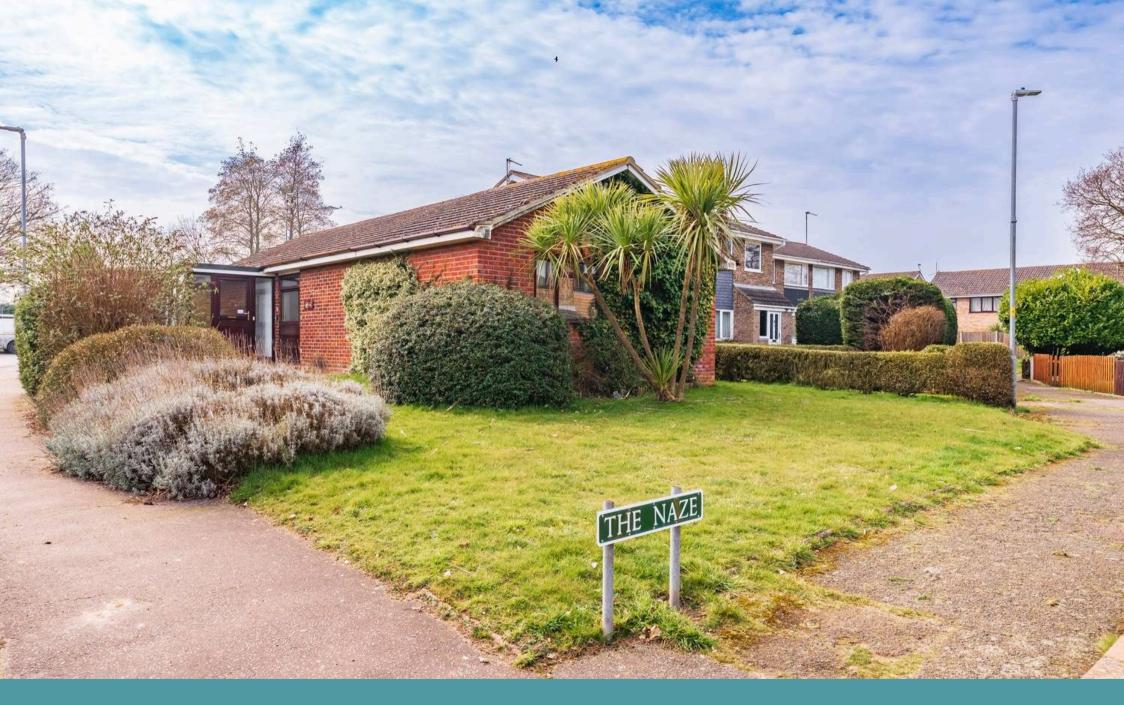

#### Belton, Great Yarmouth

Set on a generous size corner plot in the village of Belton, lies this detached bungalow that requires refurbishment. Presenting itself as a perfect opportunity for investors or someone that requires a renovation project. Highlighting a spacious sitting room, a kitchen, a light-filled conservatory, three bedrooms, an en-suite and a family bathroom. Externally, you will find well-kept gardens, a driveway and a garage for storage options. Unlock its full potential by making this property a home.

Sitting on a generous size corner plot, this property benefits from well-kept front, side and rear gardens that are laid to lawn. The rear garden is private and secure, suitable for gardening, summer bbqs or simply relaxing in the afternoon sunshine.

Convenience is key at this property, with off-road parking and a garage offering practical storage options for vehicles and outdoor equipment.