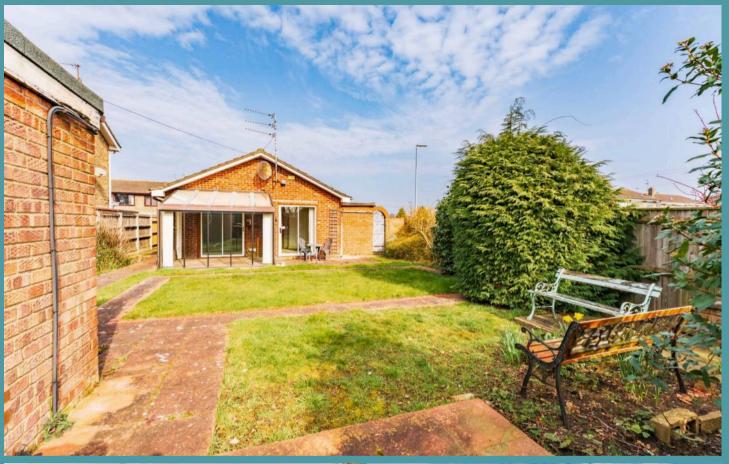

#### Belton, Great Yarmouth

Set on a generous size corner plot in the village of Belton, lies this detached bungalow that requires refurbishment. Presenting itself as a perfect opportunity for investors or someone that requires a renovation project. Highlighting a spacious sitting room, a kitchen, a light-filled conservatory, three bedrooms, an en-suite and a family bathroom. Externally, you will find well-kept gardens, a driveway and a garage for storage options. Unlock its full potential by making this property a home.

Sitting on a generous size corner plot, this property benefits from well-kept front, side and rear gardens that are laid to lawn. The rear garden is private and secure, suitable for gardening, summer bbqs or simply relaxing in the afternoon sunshine.

Convenience is key at this property, with off-road parking and a garage offering practical storage options for vehicles and outdoor equipment.