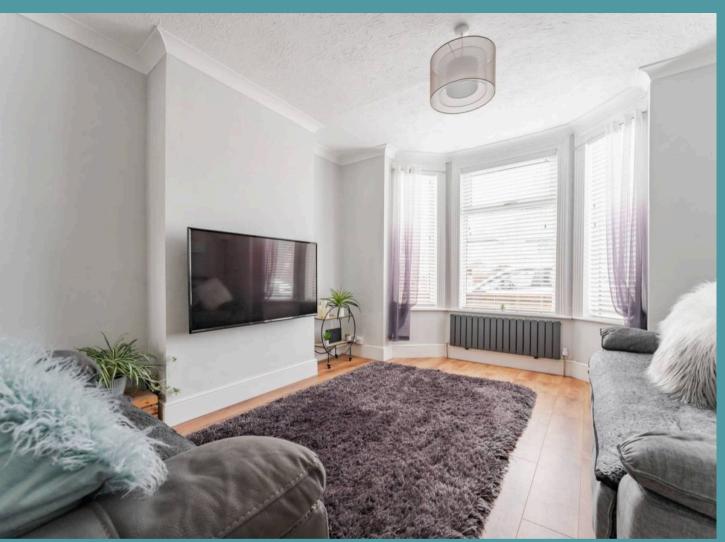

Pakefield, Lowestoft

Upon entering the property, you are greeted by a sense of light and space, with the open-plan sitting/dining room serving as the focal point for relaxation and entertaining. The seamless flow from the sitting area to the dining space creates a versatile living area that adapts effortlessly to both every-day living and social gatherings. The kitchen has a contemporary design and functionality, equipped with an array of wall and base units, integrated appliances, and ample storage space, to enhance your cooking experience. The ground floor bathroom is appointed with a modern three piece suite, offering convenience and style in equal measure.