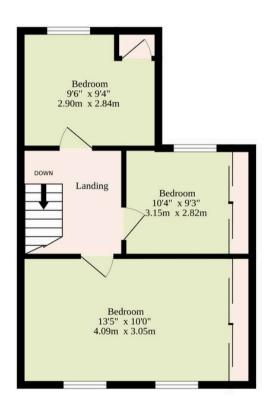

Ascending to the first floor, the property reveals three well-proportioned double bedrooms, each thoughtfully designed to offer the utmost comfort and privacy. Thoughtful touches and high-quality finishes are evident throughout, emphasising the care and attention to detail that has been dedicated to the property's presentation.

**Sqft Includes The Garage** 

#### TOTAL FLOOR AREA: 1110 sq.ft. (103.1 sq.m.) approx.

Whilst every attempt has been made to ensure the accuracy of the floorplan contained here, measurements of doors, windows, rooms and any other items are approximate and no responsibility is taken for any error, omission or mis-statement. This plan is for illustrative purposes only and should be used as such by any prospective purchaser. The services, systems and appliances shown have not been tested and no guarantee as to their operability or efficiency can be given.