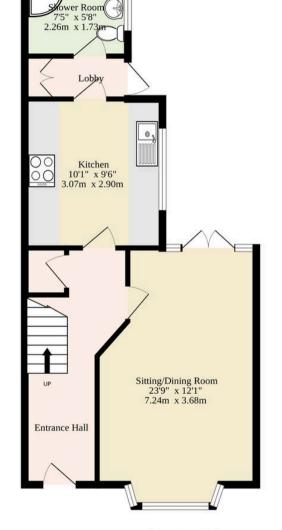

Pakefield, Lowestoft

Upon entering the property, you are greeted by a sense of light and space, with the open-plan sitting/dining room serving as the focal point for relaxation and entertaining. The seamless flow from the sitting area to the dining space creates a versatile living area that adapts effortlessly to both every-day living and social gatherings. The kitchen has a contemporary design and functionality, equipped with an array of wall and base units, integrated appliances, and ample storage space, to enhance your cooking experience. The ground floor bathroom is appointed with a modern three piece suite, offering convenience and style in equal measure.

**Sqft Includes The Garage** 

#### TOTAL FLOOR AREA: 1110 sq.ft. (103.1 sq.m.) approx.

Whilst every attempt has been made to ensure the accuracy of the floorplan contained here, measurements of doors, windows, rooms and any other items are approximate and no responsibility is taken for any error, omission or mis-statement. This plan is for illustrative purposes only and should be used as such by any prospective purchaser. The services, systems and appliances shown have not been tested and no guarantee as to their operability or efficiency can be given.