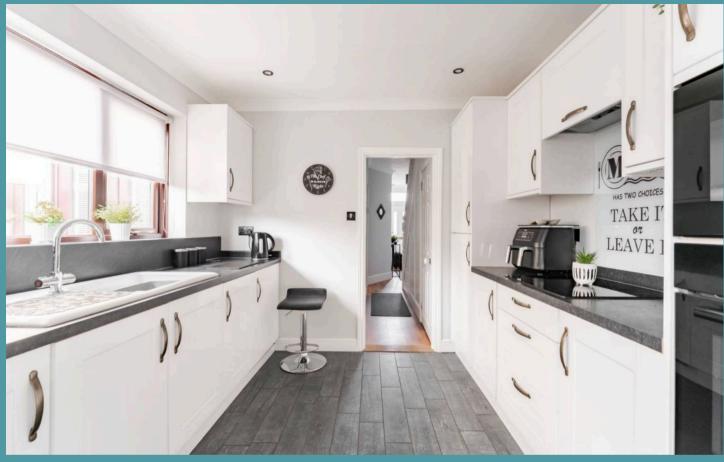

Pakefield, Lowestoft

Upon entering the property, you are greeted by a sense of light and space, with the open-plan sitting/dining room serving as the focal point for relaxation and entertaining. The seamless flow from the sitting area to the dining space creates a versatile living area that adapts effortlessly to both every-day living and social gatherings. The kitchen has a contemporary design and functionality, equipped with an array of wall and base units, integrated appliances, and ample storage space, to enhance your cooking experience. The ground floor bathroom is appointed with a modern three piece suite, offering convenience and style in equal measure.