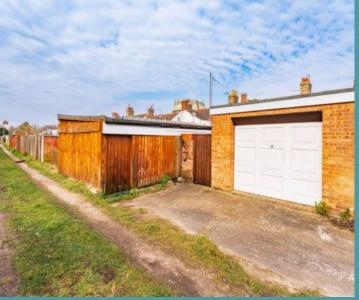

Pakefield, Lowestoft

Outside, the low-maintenance landscaped garden provides an outdoor space for relaxation without the hassle of extensive upkeep. Fully enclosed for privacy, the garden offers a serene environment for summer bbqs or simply relaxing, complemented by a brick built garage for convenient storage options, one off-road parking space to the rear and on-road parking at the front for additional convenience.