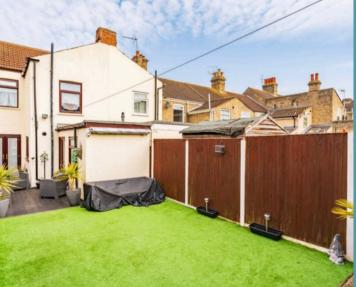

Pakefield, Lowestoft

Outside, the low-maintenance landscaped garden provides an outdoor space for relaxation without the hassle of extensive upkeep. Fully enclosed for privacy, the garden offers a serene environment for summer bbqs or simply relaxing, complemented by a brick built garage for convenient storage options, one off-road parking space to the rear and on-road parking at the front for additional convenience.