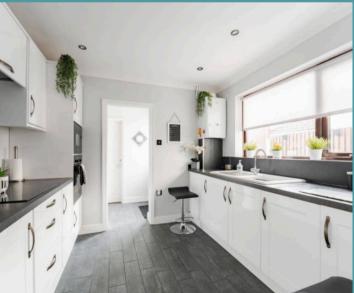

Pakefield, Lowestoft

Upon entering the property, you are greeted by a sense of light and space, with the open-plan sitting/dining room serving as the focal point for relaxation and entertaining. The seamless flow from the sitting area to the dining space creates a versatile living area that adapts effortlessly to both every-day living and social gatherings. The kitchen has a contemporary design and functionality, equipped with an array of wall and base units, integrated appliances, and ample storage space, to enhance your cooking experience. The ground floor bathroom is appointed with a modern three piece suite, offering convenience and style in equal measure.