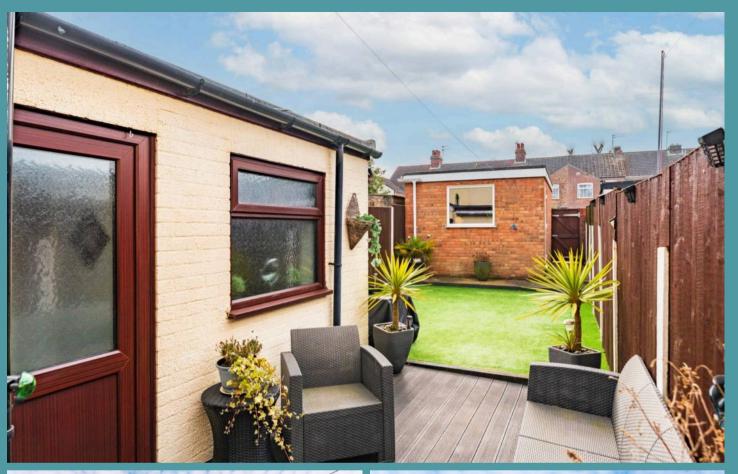

Pakefield, Lowestoft

Outside, the low-maintenance landscaped garden provides an outdoor space for relaxation without the hassle of extensive upkeep. Fully enclosed for privacy, the garden offers a serene environment for summer bbqs or simply relaxing, complemented by a brick built garage for convenient storage options, one off-road parking space to the rear and on-road parking at the front for additional convenience.