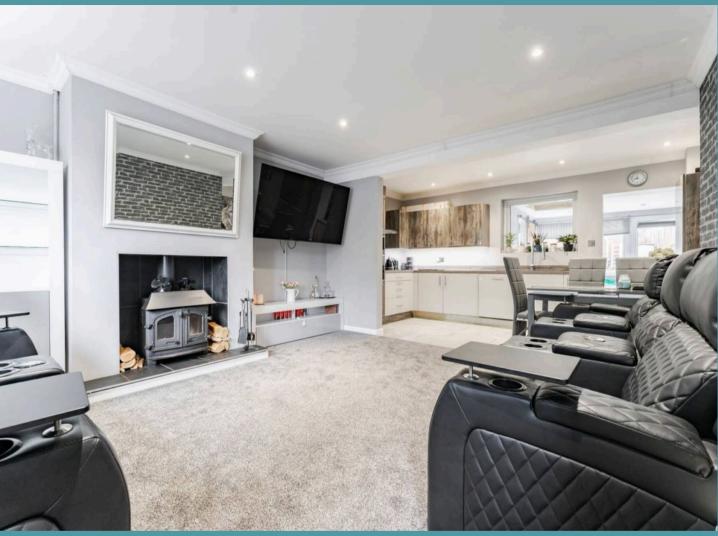

#### Wellesley Avenue North

Stepping through the entrance hall, you are welcomed straight into the inviting open-plan sitting area, where plush carpeting and a sleek grey aesthetic create a warm atmosphere. A charming log-burning stove adds a cosy focal point, making this space ideal for relaxing evenings.

The seamless transition into the kitchen and dining area enhances the open-concept design, ensuring the home feels spacious and sociable. Every detail has been carefully considered, with a cohesive colour scheme tying the spaces together, while ample built-in storage makes daily living effortlessly organised.