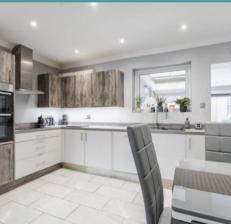

The seamless transition into the kitchen and dining area enhances the open-concept design, ensuring the home feels spacious and sociable. Every detail has been carefully considered, with a cohesive colour scheme tying the spaces together, while ample built-in storage makes daily living effortlessly organised.