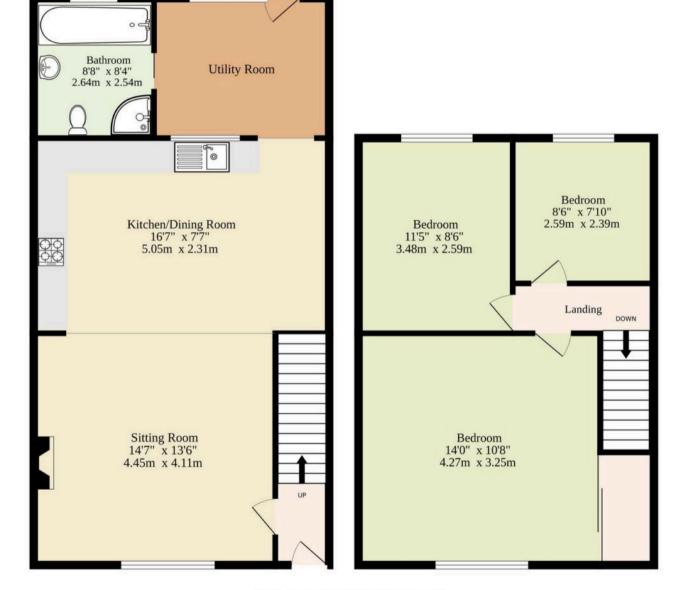

#### Wellesley Avenue North

Stepping through the entrance hall, you are welcomed straight into the inviting open-plan sitting area, where plush carpeting and a sleek grey aesthetic create a warm atmosphere. A charming log-burning stove adds a cosy focal point, making this space ideal for relaxing evenings.

The seamless transition into the kitchen and dining area enhances the open-concept design, ensuring the home feels spacious and sociable. Every detail has been carefully considered, with a cohesive colour scheme tying the spaces together, while ample built-in storage makes daily living effortlessly organised.

To the rear, a practical utility room and a stylish ground-floor bathroom, forming part of a thoughtful extension, elevate this home's functionality. The bathroom boasts a sleek four-piece suite, exuding a high-end finish with no updates required—simply move in and enjoy. Upstairs, three well-proportioned bedrooms provide excellent space for families or professionals alike, each maintaining the home's modern yet welcoming aesthetic. Large windows invite plenty of natural light, creating airy and comfortable retreats within the home.