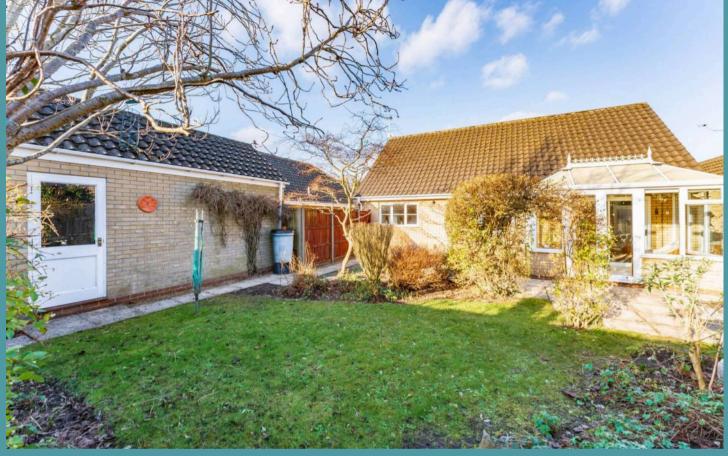

#### Lowestoft

If you are wanting to downsize or if you require a single-floor layout, this detached bungalow is well-presented and thoughtfully designed, with a bright and airy interior. Showcasing a fitted kitchen with inviting dining room, a spacious sitting room, a sun-lit conservatory, three double bedrooms and a bathroom suite. Outside, you'll find a maintained garden, alongside a driveway and garage. Experience a comfortable and convenient lifestyle moments away from the coast, with essential amenities nearby.

### Lowestoft

Outside, you'll discover a maintained enclosed garden that is primarily laid to lawn, with a patio area for your outdoor seating arrangements. There is plenty of space for a timber storage shed, greenhouse or a summerhouse, depending on your own requirements. A driveway provides off-road parking for multiple vehicles, whist the garage provides storage options.