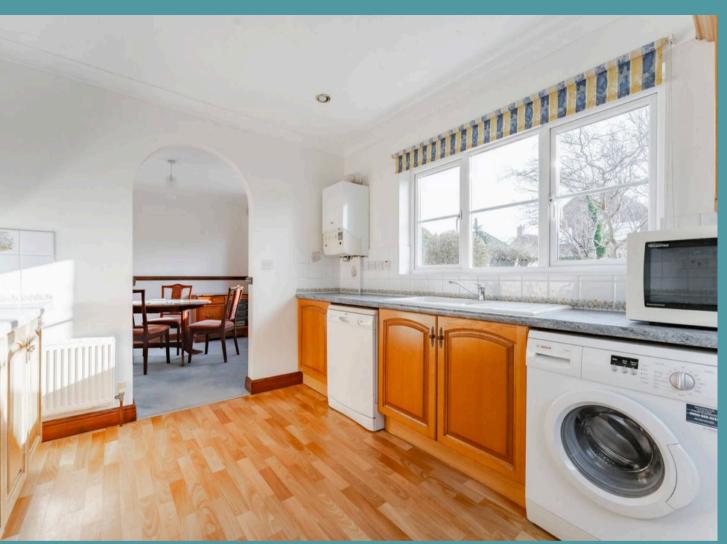

#### Lowestoft

Upon entering, you are welcomed into bright and airy entrance hall, with access into all rooms. The kitchen is fitted with wall and base units, essential appliances, and storage space, for cooking and preparing your favourite meals. Opening into an inviting dining room, providing an ideal setting for intimate family meals or gathering with guests. The heart of the home lies in the spacious sitting room, accentuated by a decorative feature fireplace, creating a warm atmosphere for relaxation and entertaining. Sliding doors open into the sun-lit conservatory, offering panoramic views of the garden, allowing you to enjoy the outdoors within the comfort of your own home.