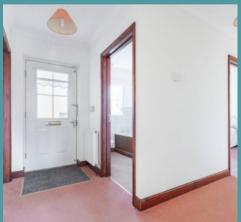

#### Lowestoft

Upon entering, you are welcomed into bright and airy entrance hall, with access into all rooms. The kitchen is fitted with wall and base units, essential appliances, and storage space, for cooking and preparing your favourite meals. Opening into an inviting dining room, providing an ideal setting for intimate family meals or gathering with guests. The heart of the home lies in the spacious sitting room, accentuated by a decorative feature fireplace, creating a warm atmosphere for relaxation and entertaining. Sliding doors open into the sun-lit conservatory, offering panoramic views of the garden, allowing you to enjoy the outdoors within the comfort of your own home.