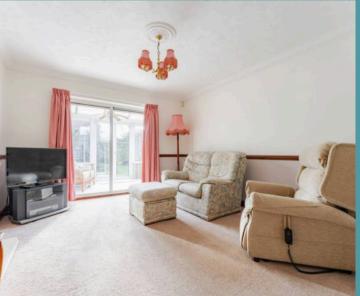

#### Lowestoft

Upon entering, you are welcomed into bright and airy entrance hall, with access into all rooms. The kitchen is fitted with wall and base units, essential appliances, and storage space, for cooking and preparing your favourite meals. Opening into an inviting dining room, providing an ideal setting for intimate family meals or gathering with guests. The heart of the home lies in the spacious sitting room, accentuated by a decorative feature fireplace, creating a warm atmosphere for relaxation and entertaining. Sliding doors open into the sun-lit conservatory, offering panoramic views of the garden, allowing you to enjoy the outdoors within the comfort of your own home.