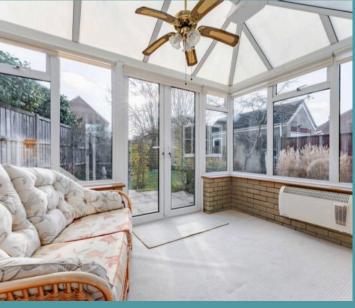

#### Lowestoft

Upon entering, you are welcomed into bright and airy entrance hall, with access into all rooms. The kitchen is fitted with wall and base units, essential appliances, and storage space, for cooking and preparing your favourite meals. Opening into an inviting dining room, providing an ideal setting for intimate family meals or gathering with guests. The heart of the home lies in the spacious sitting room, accentuated by a decorative feature fireplace, creating a warm atmosphere for relaxation and entertaining. Sliding doors open into the sun-lit conservatory, offering panoramic views of the garden, allowing you to enjoy the outdoors within the comfort of your own home.