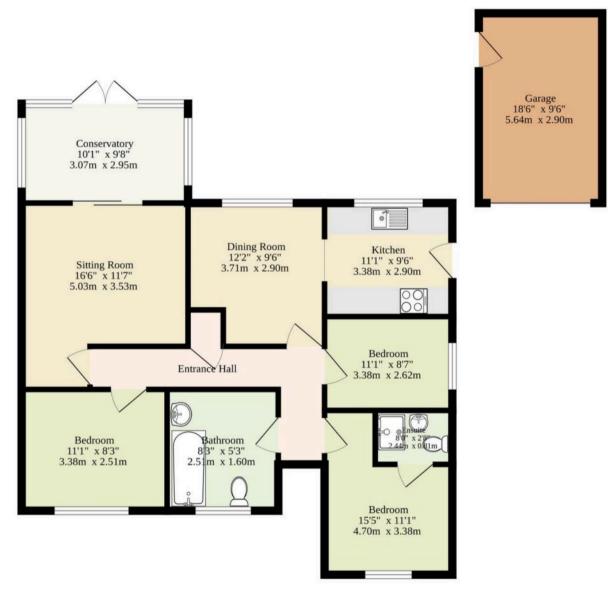

## Ground Floor 1215 sq.ft. (112.9 sq.m.) approx.

#### TOTAL FLOOR AREA: 1215 sq.ft. (112.9 sq.m.) approx.

Whilst every attempt has been made to ensure the accuracy of the floorplan contained here, measurements of doors, windows, rooms and any other items are approximate and no responsibility is taken for any error, comission or mis-statement. This plan is for tillustrative purposes only and should be used as such by any prospective purchaser. The services, systems and appliances shown have not been tested and no guarantee as to their operability or efficiency can be given.