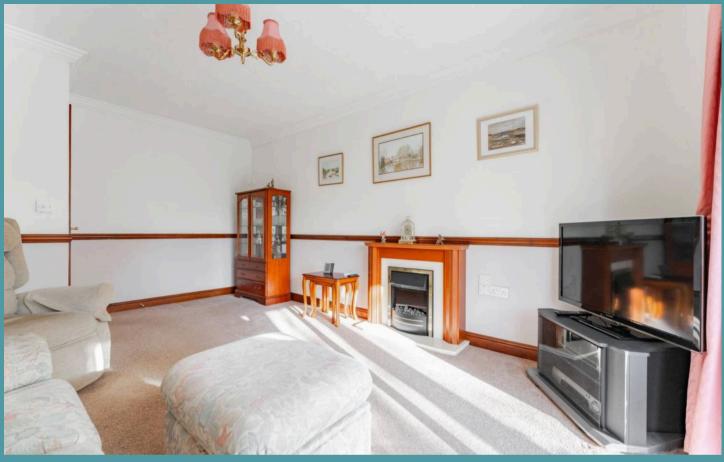

#### Lowestoft

Upon entering, you are welcomed into bright and airy entrance hall, with access into all rooms. The kitchen is fitted with wall and base units, essential appliances, and storage space, for cooking and preparing your favourite meals. Opening into an inviting dining room, providing an ideal setting for intimate family meals or gathering with guests. The heart of the home lies in the spacious sitting room, accentuated by a decorative feature fireplace, creating a warm atmosphere for relaxation and entertaining. Sliding doors open into the sun-lit conservatory, offering panoramic views of the garden, allowing you to enjoy the outdoors within the comfort of your own home.