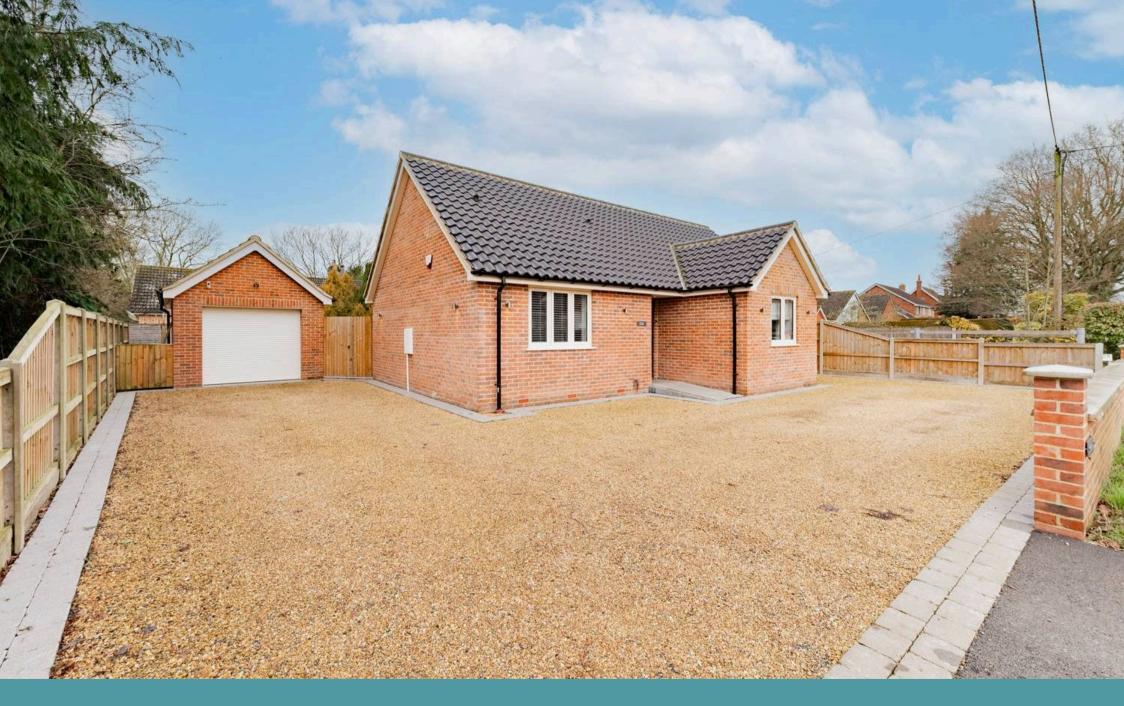

26a Station Road, Aslacton

Guide Price £375,000 - £400,000

Aslacton, Norwich

Indulge in the epitome of contemporary rural living with this exquisite detached bungalow, that was built and individually designed just two years ago. Sitting in the village of Aslacton, this immaculate property offers a superior standard of living, showcasing premium fixtures and fittings tailored to a modern family lifestyle. Highlighting a grand reception room accentuated by a wood-burning stove, a well-equipped kitchen, three double bedrooms, a private en-suite and a family bathroom, complemented by a landscaped garden and an expansive driveway, with a detached garage. Don't miss the chance to acquire this home and experience the perfect balance of modern luxury with rural charm.

The outside is equally as impressive, with a landscaped west-facing garden that wraps around the property, providing a serene space for outdoor enjoyment. A large entertaining patio area offers the perfect spot for al fresco dining, summer bbqs or simply relaxing in the sunshine, allowing you to fully embrace the beauty of the outdoors. Overall, it is fully enclosed so you can enjoy in seclusion. At the front of the residence is an expansive gravelled driveway, providing ample off-road parking for residents and visitors. A detached garage with an electric roller door offers secure storage for vehicles and additional belongings.