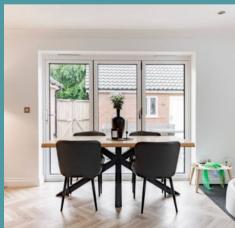

Aslacton, Norwich

Upon entering, you are greeted by a grand reception room flooded with natural light, creating a warm and inviting ambience. The focal point of the room is a sleek contemporary wood-burning stove, providing both a visual centrepiece and a functional heat source, ideal for cosy evenings of relaxation or lively entertaining with friends and family.

Aslacton, Norwich

Agents notes

We understand that this property is freehold. Connected to mains water, electricity and drainage.

Heating system - Air source heat pump and underfloor heating.

Herringbone flooring throughout.