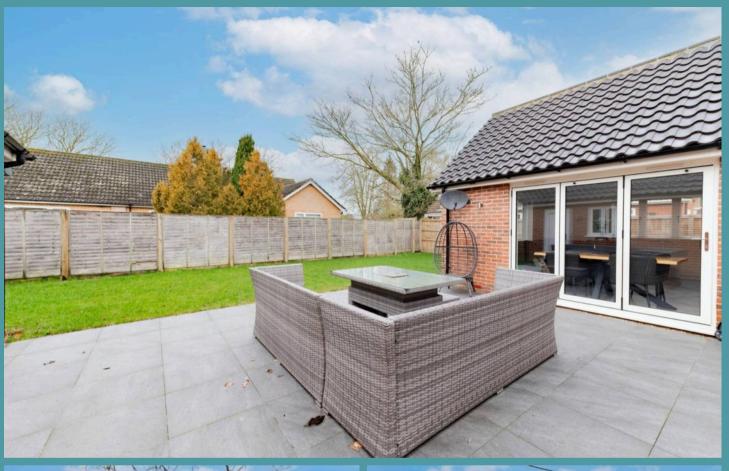

The outside is equally as impressive, with a landscaped west-facing garden that wraps around the property, providing a serene space for outdoor enjoyment. A large entertaining patio area offers the perfect spot for al fresco dining, summer bbqs or simply relaxing in the sunshine, allowing you to fully embrace the beauty of the outdoors. Overall, it is fully enclosed so you can enjoy in seclusion. At the front of the residence is an expansive gravelled driveway, providing ample off-road parking for residents and visitors. A detached garage with an electric roller door offers secure storage for vehicles and additional belongings.