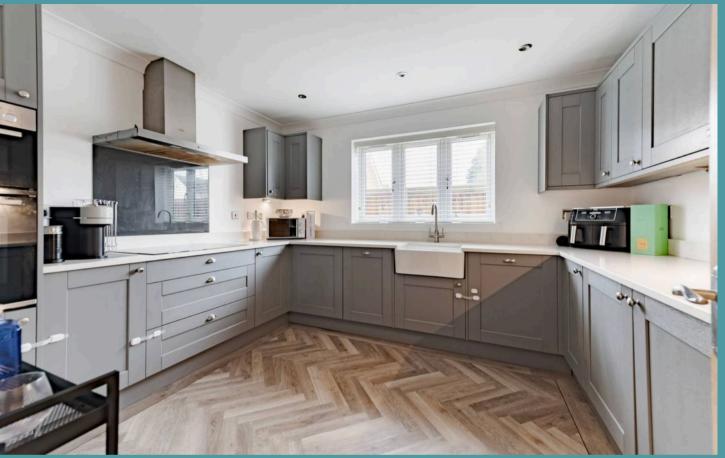

The heart of the home lies in the equipped kitchen, with modern wall and base units with quartz worktops, complemented by quality integrated appliances, including Bosch four ring electric hob and extractor above, that make meal preparation a pleasure. Ample storage space ensures organisation, while the sleek design enhances the overall aesthetic.