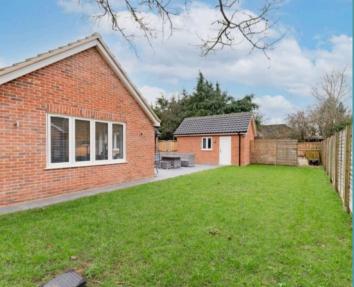

The outside is equally as impressive, with a landscaped west-facing garden that wraps around the property, providing a serene space for outdoor enjoyment. A large entertaining patio area offers the perfect spot for al fresco dining, summer bbqs or simply relaxing in the sunshine, allowing you to fully embrace the beauty of the outdoors. Overall, it is fully enclosed so you can enjoy in seclusion. At the front of the residence is an expansive gravelled driveway, providing ample off-road parking for residents and visitors. A detached garage with an electric roller door offers secure storage for vehicles and additional belongings.