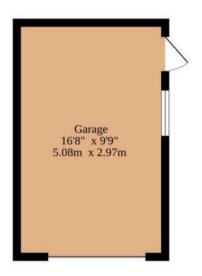

The outside is equally as impressive, with a landscaped west-facing garden that wraps around the property, providing a serene space for outdoor enjoyment. A large entertaining patio area offers the perfect spot for al fresco dining, summer bbqs or simply relaxing in the sunshine, allowing you to fully embrace the beauty of the outdoors. Overall, it is fully enclosed so you can enjoy in seclusion. At the front of the residence is an expansive gravelled driveway, providing ample off-road parking for residents and visitors. A detached garage with an electric roller door offers secure storage for vehicles and additional belongings.

# Ground Floor 991 sq.ft. (92.1 sq.m.) approx.

TOTAL FLOOR AREA: 991 sq.ft. (92.1 sq.m.) approx.

Whilst every attempt has been made to ensure the accuracy of the floorplan contained here, measurements of doors, windows, rooms and any other items are approximate and no responsibility is taken for any error, omission or mis-statement. This plan is for illustrative purposes only and should be used as such by any prospective purchaser. The services, systems and appliances shown have not been tested and no guarantee as to their operability or efficiency can be given.