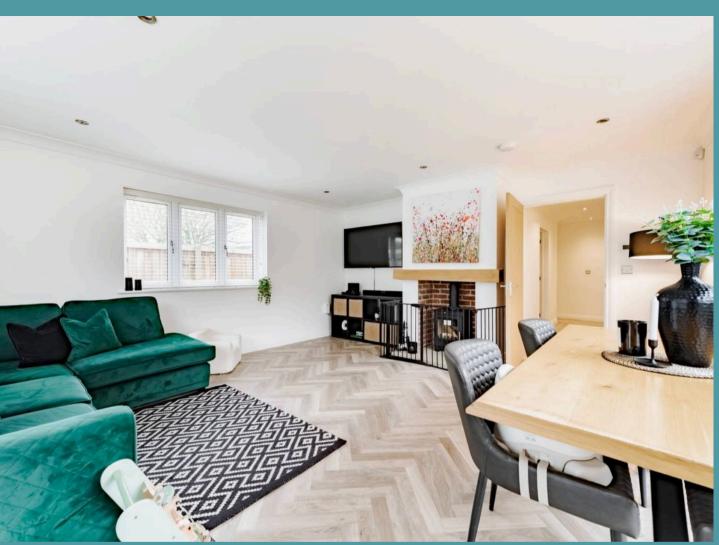

Aslacton, Norwich

Upon entering, you are greeted by a grand reception room flooded with natural light, creating a warm and inviting ambience. The focal point of the room is a sleek contemporary wood-burning stove, providing both a visual centrepiece and a functional heat source, ideal for cosy evenings of relaxation or lively entertaining with friends and family.

Aslacton, Norwich

Agents notes

We understand that this property is freehold. Connected to mains water, electricity and drainage.

Heating system - Air source heat pump and underfloor heating.

Herringbone flooring throughout.