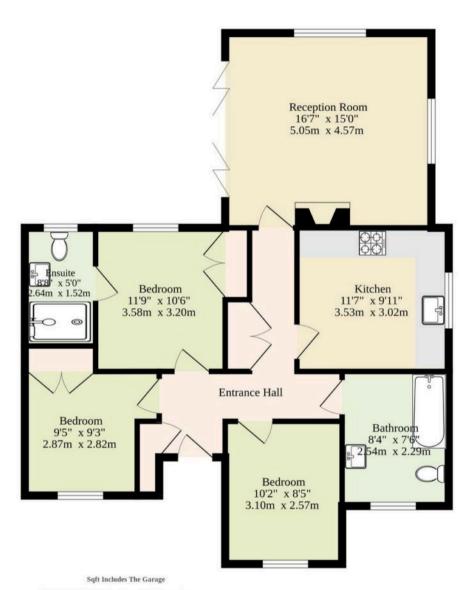

Aslacton, Norwich

Upon entering, you are greeted by a grand reception room flooded with natural light, creating a warm and inviting ambience. The focal point of the room is a sleek contemporary wood-burning stove, providing both a visual centrepiece and a functional heat source, ideal for cosy evenings of relaxation or lively entertaining with friends and family.

The heart of the home lies in the equipped kitchen, with modern wall and base units with quartz worktops, complemented by quality integrated appliances, including Bosch four ring electric hob and extractor above, that make meal preparation a pleasure. Ample storage space ensures organisation, while the sleek design enhances the overall aesthetic.

The bungalow offers three double bedrooms, each thoughtfully designed to provide comfort and privacy. The principal bedroom flaunts a private en-suite, adding a luxury yet convenient touch to your everyday routine, while the additional bedrooms share a family bathroom, complete with high-quality fixtures and fittings, including a three-piece suite.

# Ground Floor 991 sq.ft. (92.1 sq.m.) approx.

TOTAL FLOOR AREA: 991 sq.ft. (92.1 sq.m.) approx.

Whilst every attempt has been made to ensure the accuracy of the floorplan contained here, measurements of doors, windows, rooms and any other items are approximate and no responsibility is taken for any error, omission or mis-statement. This plan is for illustrative purposes only and should be used as such by any prospective purchaser. The services, systems and appliances shown have not been tested and no guarantee as to their operability or efficiency can be given.