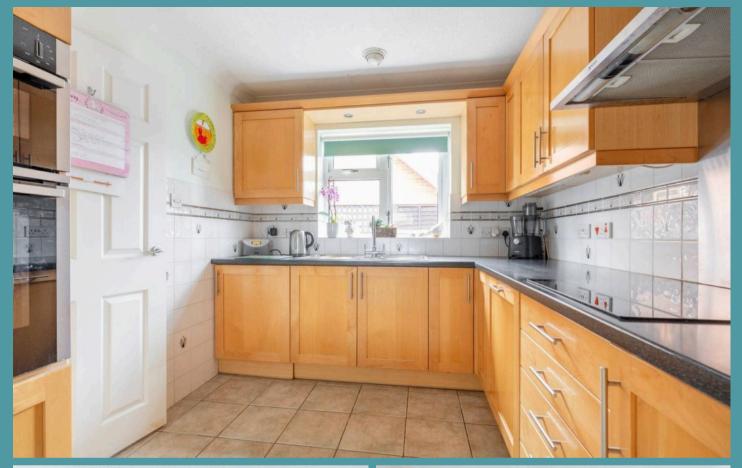

One of the standout features of this property is the stunning conservatory, bathed in natural light and offering panoramic views of the surrounding landscape. This versatile space serves as an additional reception area, allowing you to enjoy the outdoors within the comfort of your own home. The kitchen is thoughtfully designed with an array of wall and base units, integrated appliances, and ample storage space, ensuring practicality and functionality for every-day use.