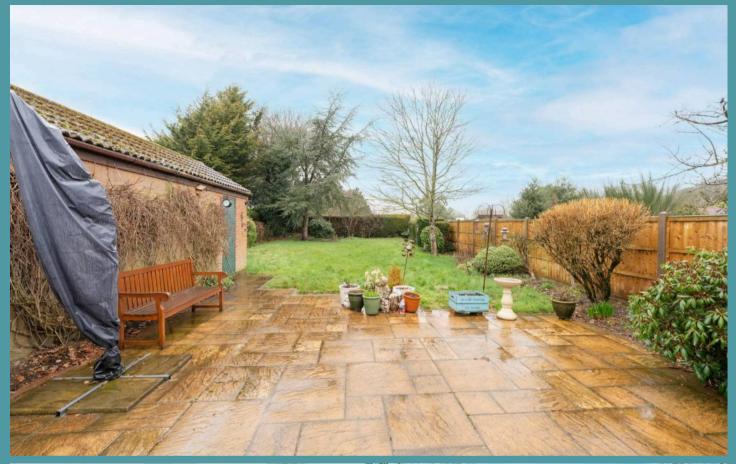

Ellingham, Bungay

Outside, you'll discover an extensive garden that offers endless possibilities for outdoor activities and enjoyment. It is predominately laid to lawn, bordered by planted beds and a patio area for your outdoor seating arrangements. There is plenty of space for a summerhouse, greenhouse or a timber shed, for storing your garden equipment and tools. Overall, it is fully enclosed so you can enjoy in seclusion. For those with multiple vehicles, a large driveway offers ample off-road parking space, while a garage provides additional storage options for tools, bikes, and other belongings.