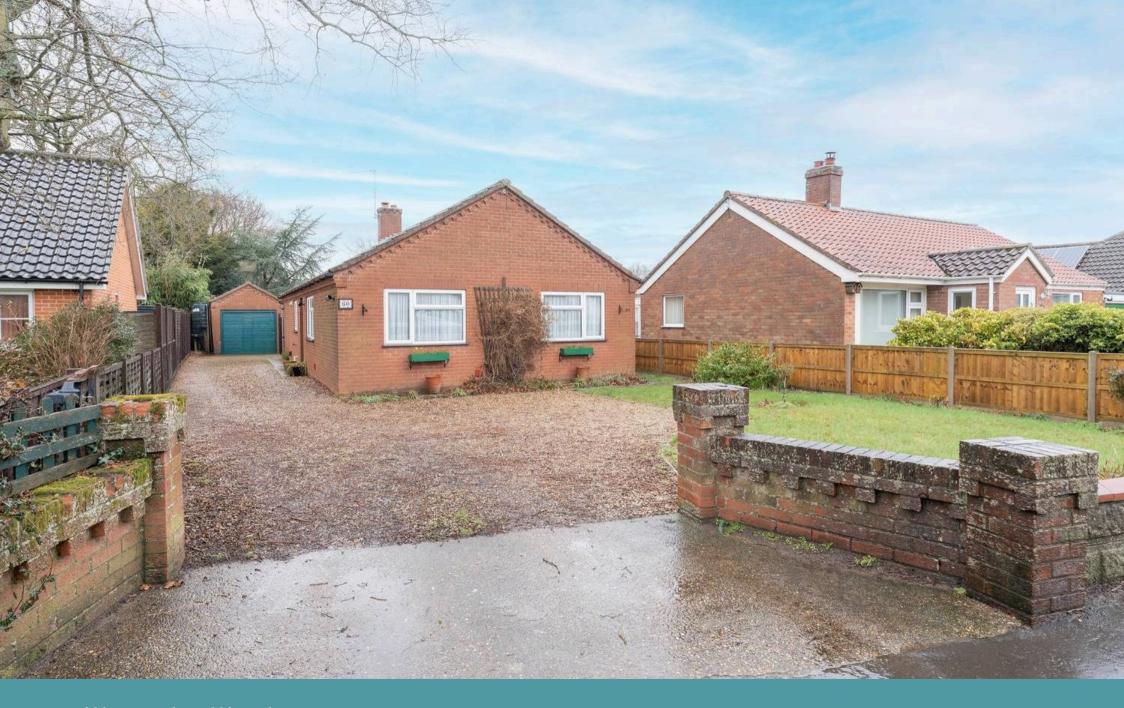

## Ellingham, Bungay

Sitting on a generous size plot in the Suffolk village of Ellingham, lies this charming detached bungalow, presenting a beautiful interior with bright and airy accommodation, that can adapt to your own preferences and style. Showcasing a spacious sitting room, an arched opening into an inviting dining room, a stunning conservatory, a fitted kitchen, three bedrooms and a shower room, with a separate WC. Externally, you will find an extensive garden, with a large driveway and a garage. Don't miss the chance to make this house your home.

Ellingham, Bungay

Outside, you'll discover an extensive garden that offers endless possibilities for outdoor activities and enjoyment. It is predominately laid to lawn, bordered by planted beds and a patio area for your outdoor seating arrangements. There is plenty of space for a summerhouse, greenhouse or a timber shed, for storing your garden equipment and tools. Overall, it is fully enclosed so you can enjoy in seclusion. For those with multiple vehicles, a large driveway offers ample off-road parking space, while a garage provides additional storage options for tools, bikes, and other belongings.