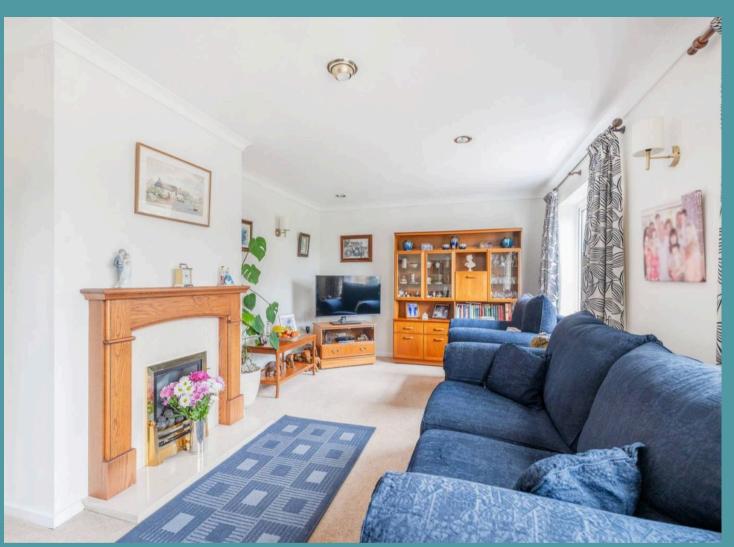

Ellingham, Bungay

Step inside, where you are greeted by a welcoming entrance hall. Immediately cpaturing your attention with its warm and inviting ambience, is the spacious sitting room, ideal for both relaxation and entertaining. The room is accentuated by a decorative feature fireplace, adding a touch of elegance to the space. An arched opening leads into a dining area, creating a seamless flow for intimate family meals or gatherings with loved ones.