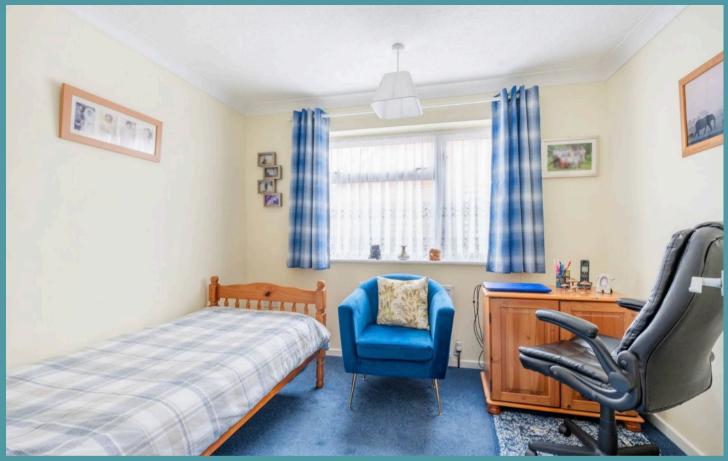

The bungalow features three double bedrooms, each thoughtfully designed to offer comfort and privacy. Two bedroom are complemented by built-in wardrobes for your everyday essentials. The third bedroom has the flexibility to be a home office, dressing room or guest room, depending on your own requirements. A shower room comprises of a three piece suite, with vanity units for storage, alongside a convenient WC.