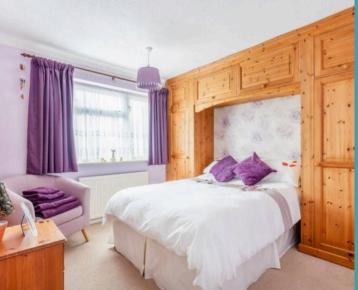

The bungalow features three double bedrooms, each thoughtfully designed to offer comfort and privacy. Two bedroom are complemented by built-in wardrobes for your everyday essentials. The third bedroom has the flexibility to be a home office, dressing room or guest room, depending on your own requirements. A shower room comprises of a three piece suite, with vanity units for storage, alongside a convenient WC.