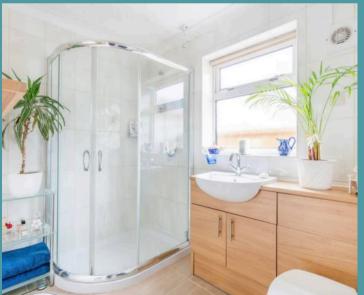

The bungalow features three double bedrooms, each thoughtfully designed to offer comfort and privacy. Two bedroom are complemented by built-in wardrobes for your everyday essentials. The third bedroom has the flexibility to be a home office, dressing room or guest room, depending on your own requirements. A shower room comprises of a three piece suite, with vanity units for storage, alongside a convenient WC.