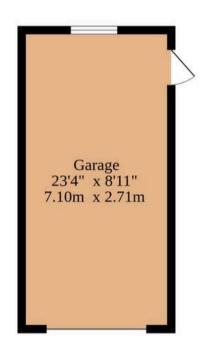

- Spacious sitting room for relaxation and entertaining, accentuated by a decorative feature fireplace
- Arched opening into an inviting dining area, encouraging intimate family meals or gatherings with loved ones
- Stunning conservatory that is filled with an abundance of natural light, offering panoramic views of the exterior
- Kitchen fitted with wall and base units, integrated appliances and plenty of storage space
- Three double bedrooms, a shower room and a separate WC
- Extensive garden that is well-maintained and fully enclosed for privacy \_\_\_\_\_
- Large driveway providing ample off-road parking and a garage for storage options
- Close to village amenities and Bungay town centre for a wider range of shops, cafes and bus routes

# Ground Floor 1130 sq.ft. (105.0 sq.m.) approx.





Sqft Includes The Garage

#### TOTAL FLOOR AREA: 1130 sq.ft. (105.0 sq.m.) approx.

Whilst every attempt has been made to ensure the accuracy of the floorplan contained here, measurements of doors, windows, rooms and any other items are approximate and no responsibility is taken for any error, omission or mis-statement. This plan is for illustrative purposes only and should be used as such by any prospective purchaser. The services, systems and appliances shown have not been tested and no guarantee as to their operability or efficiency can be given.

Made with Metropix ©2025