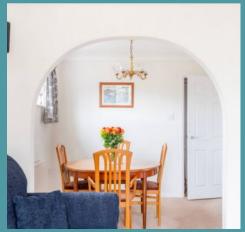

Ellingham, Bungay

Step inside, where you are greeted by a welcoming entrance hall. Immediately cpaturing your attention with its warm and inviting ambience, is the spacious sitting room, ideal for both relaxation and entertaining. The room is accentuated by a decorative feature fireplace, adding a touch of elegance to the space. An arched opening leads into a dining area, creating a seamless flow for intimate family meals or gatherings with loved ones.