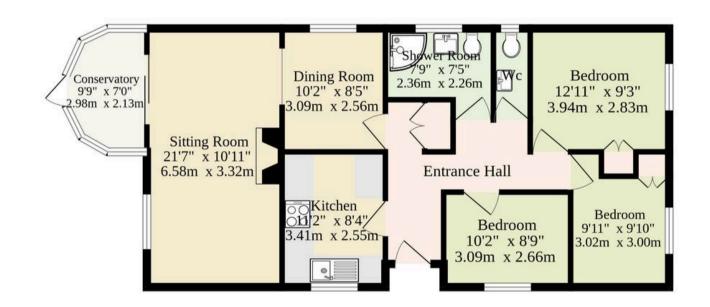

# Ground Floor 1130 sq.ft. (105.0 sq.m.) approx.

Sqft Includes The Garage

#### TOTAL FLOOR AREA: 1130 sq.ft. (105.0 sq.m.) approx.

Whilst every attempt has been made to ensure the accuracy of the floorplan contained here, measurements of doors, windows, rooms and any other items are approximate and no responsibility is taken for any error, omission or mis-statement. This plan is for illustrative purposes only and should be used as such by any prospective purchaser. The services, systems and appliances shown have not been tested and no guarantee as to their operability or efficiency can be given.