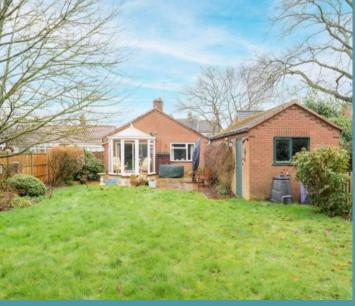

Ellingham, Bungay

Outside, you'll discover an extensive garden that offers endless possibilities for outdoor activities and enjoyment. It is predominately laid to lawn, bordered by planted beds and a patio area for your outdoor seating arrangements. There is plenty of space for a summerhouse, greenhouse or a timber shed, for storing your garden equipment and tools. Overall, it is fully enclosed so you can enjoy in seclusion. For those with multiple vehicles, a large driveway offers ample off-road parking space, while a garage provides additional storage options for tools, bikes, and other belongings.