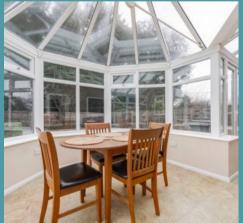

Salhouse, Norwich

As you step inside, you are greeted by a beautiful interior that renovated to a contemporary style. The inviting sitting room is positioned at the front of the residence, accentuated by a cosy wood burner and a large bay window that floods the room with natural light, creating a warm and welcoming ambience. At the heart of the home lies a kitchen fitted with wall and base units, integrated appliances and plenty of storage space, to enhance your cooking experience. One of the highlights of this home is the light-filled conservatory, allowing you to enjoy the outdoors within the comfort of your own home.