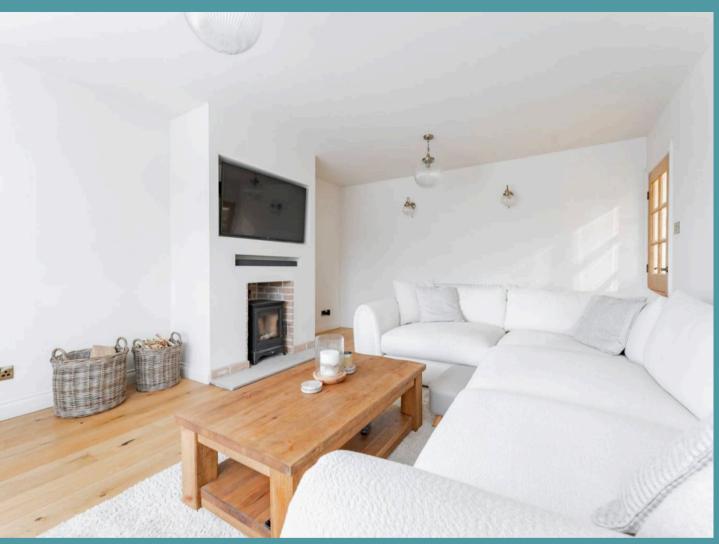

Salhouse, Norwich

As you step inside, you are greeted by a beautiful interior that renovated to a contemporary style. The inviting sitting room is positioned at the front of the residence, accentuated by a cosy wood burner and a large bay window that floods the room with natural light, creating a warm and welcoming ambience. At the heart of the home lies a kitchen fitted with wall and base units, integrated appliances and plenty of storage space, to enhance your cooking experience. One of the highlights of this home is the light-filled conservatory, allowing you to enjoy the outdoors within the comfort of your own home.

#### Salhouse, Norwich

- No onward chain
- Beautiful detached bungalow in the village of Salhouse
- Perfect option for someone wanting to downsize without compromising on comfort and style
- Fully renovated throughout with a contemporary design
- Inviting sitting room accentuated by a wood burner and a large bay window
- Equipped kitchen with wall and base units, integrated appliances and plenty of storage space
- Light-filled conservatory allowing you to enjoy the outdoors within the comfort of your own home
- Three bedrooms and a luxurious bathroom suite
- Sitting on a generous size plot with maintained gardens, fully enclosed for privacy
- Driveway providing off-road parking and a garage for storage options