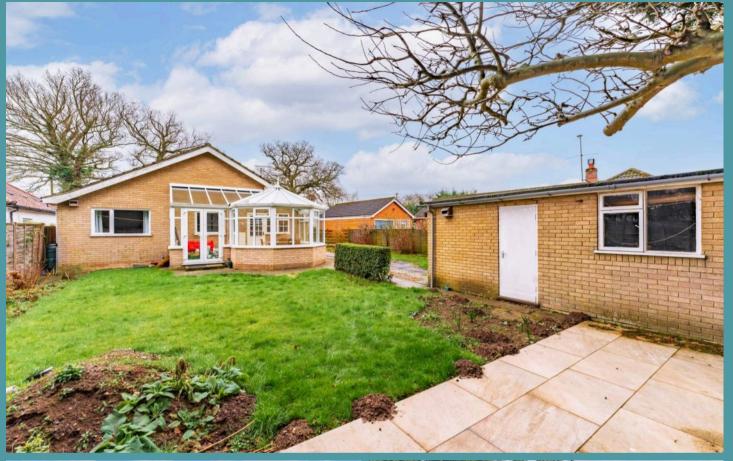

Salhouse, Norwich

Situated on a generous plot, this home is complemented by well-maintained gardens that offer endless possibilities for outdoor activities and enjoyment. It is primarily laid to lawn, with a patio area for your outdoor seating arrangements. Down the side of the residence is a driveway providing off-road parking and a garage for storage options. Overall, it is fully enclosed so you can enjoy in seclusion.