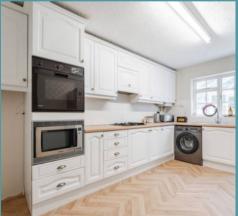

Salhouse, Norwich

As you step inside, you are greeted by a beautiful interior that renovated to a contemporary style. The inviting sitting room is positioned at the front of the residence, accentuated by a cosy wood burner and a large bay window that floods the room with natural light, creating a warm and welcoming ambience. At the heart of the home lies a kitchen fitted with wall and base units, integrated appliances and plenty of storage space, to enhance your cooking experience. One of the highlights of this home is the light-filled conservatory, allowing you to enjoy the outdoors within the comfort of your own home.

#### Salhouse, Norwich

- No onward chain
- Beautiful detached bungalow in the village of Salhouse
- Perfect option for someone wanting to downsize without compromising on comfort and style
- Fully renovated throughout with a contemporary design
- Inviting sitting room accentuated by a wood burner and a large bay window
- Equipped kitchen with wall and base units, integrated appliances and plenty of storage space
- Light-filled conservatory allowing you to enjoy the outdoors within the comfort of your own home
- Three bedrooms and a luxurious bathroom suite
- Sitting on a generous size plot with maintained gardens, fully enclosed for privacy
- Driveway providing off-road parking and a garage for storage options