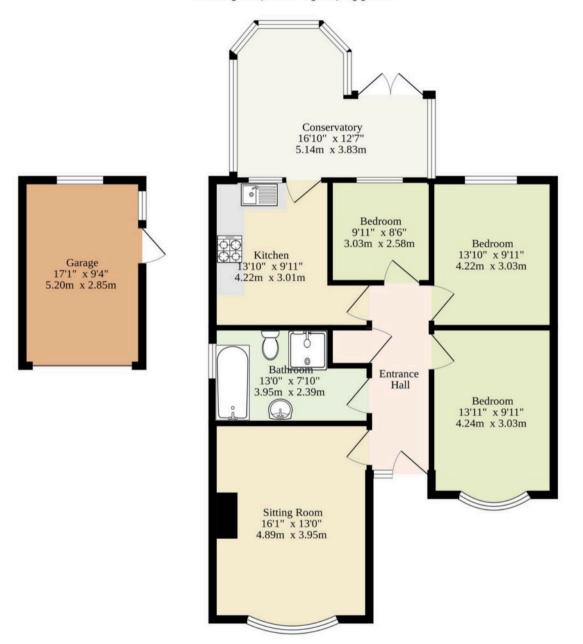

Ground Floor 1123 sq.ft. (104.3 sq.m.) approx.

TOTAL FLOOR AREA: 1122sq.ft. (104.2 sq.m.) approx.

Whilst every attempt has been made to ensure the accuracy of the floorplan contained here, measurements of doors, windows, rooms and any other items are approximate and no responsibility is taken for any error, omission or mis-statement. This plan is for litustrative purposes only and should be used as such by any prospective purchaser. The services, systems and appliances shown have not been tested and no guarantee as to their operability or efficiency can be given.