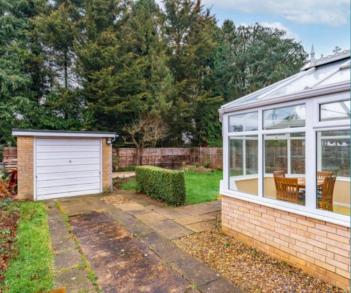

Salhouse, Norwich

Situated on a generous plot, this home is complemented by well-maintained gardens that offer endless possibilities for outdoor activities and enjoyment. It is primarily laid to lawn, with a patio area for your outdoor seating arrangements. Down the side of the residence is a driveway providing off-road parking and a garage for storage options. Overall, it is fully enclosed so you can enjoy in seclusion.