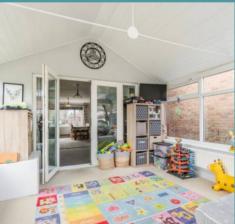

Great Hockham, Thetford

Welcome inside where you are greeted by a bright and airy entrance hall, with space to store your outdoor wear. Complemented by a WC, for convenience and ease. Positioned at the front of the residence is an open-plan sitting/dining room, perfect for your comfortable furniture and dining set-up, encouraging relaxation and entertaining. The kitchen is equipped with wall and base units, appliances and plenty of storage space, to enhance your cooking experience. A highlight of the home is a sun-lit conservatory, offering panoramic views of the garden. This space can be versatile, with the option to be a playroom, dining area or additional reception space.