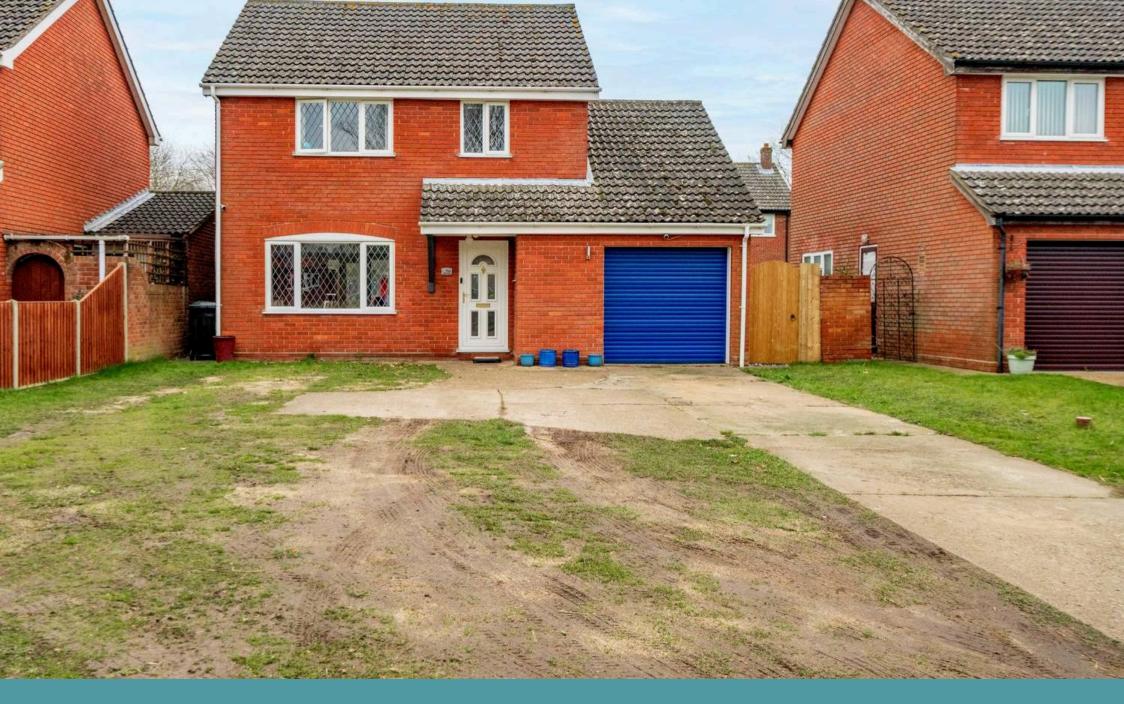

Burrows Watton Road, Great Hockham £350,000

#### Great Hockham, Thetford

Within the quaint village of Great Hockham, lies this charming detached residence, offering a spacious and flexible accommodation that can adapt to your family's lifestyle. Showcasing an open-plan sitting/dining room for relaxation and entertaining, an equipped kitchen for cooking your favourite meals and a light-filled conservatory with the versatility to be a home office. Accommodation consist of three bedrooms and a family bathroom. Externally, you will find a low maintenance garden and a large front lawn, with a driveway and a garage. Don't miss the chance to make this house your home.

Great Hockham, Thetford

Towards the rear is a low maintenance landscaped garden that is primarily artificial lawn, with a shingled area and a raised decked terrace for your outdoor seating arrangements. There is plenty of space for a timber shed, summerhouse or a greenhouse, for storing your garden equipment and tools. Overall, it is fully enclosed so you can enjoy in seclusion. At the front of the residence you'll find a large laid to lawn, a paved driveway providing off-road parking and a garage with an electric roller door and loft space for storage options.