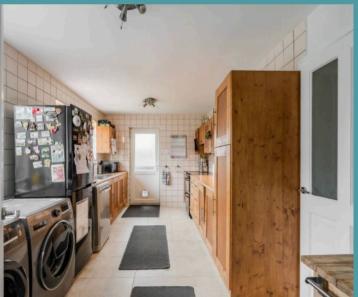

Great Hockham, Thetford

Welcome inside where you are greeted by a bright and airy entrance hall, with space to store your outdoor wear. Complemented by a WC, for convenience and ease. Positioned at the front of the residence is an open-plan sitting/dining room, perfect for your comfortable furniture and dining set-up, encouraging relaxation and entertaining. The kitchen is equipped with wall and base units, appliances and plenty of storage space, to enhance your cooking experience. A highlight of the home is a sun-lit conservatory, offering panoramic views of the garden. This space can be versatile, with the option to be a playroom, dining area or additional reception space.