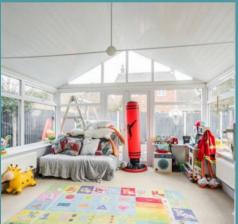

Great Hockham, Thetford

Welcome inside where you are greeted by a bright and airy entrance hall, with space to store your outdoor wear. Complemented by a WC, for convenience and ease. Positioned at the front of the residence is an open-plan sitting/dining room, perfect for your comfortable furniture and dining set-up, encouraging relaxation and entertaining. The kitchen is equipped with wall and base units, appliances and plenty of storage space, to enhance your cooking experience. A highlight of the home is a sun-lit conservatory, offering panoramic views of the garden. This space can be versatile, with the option to be a playroom, dining area or additional reception space.