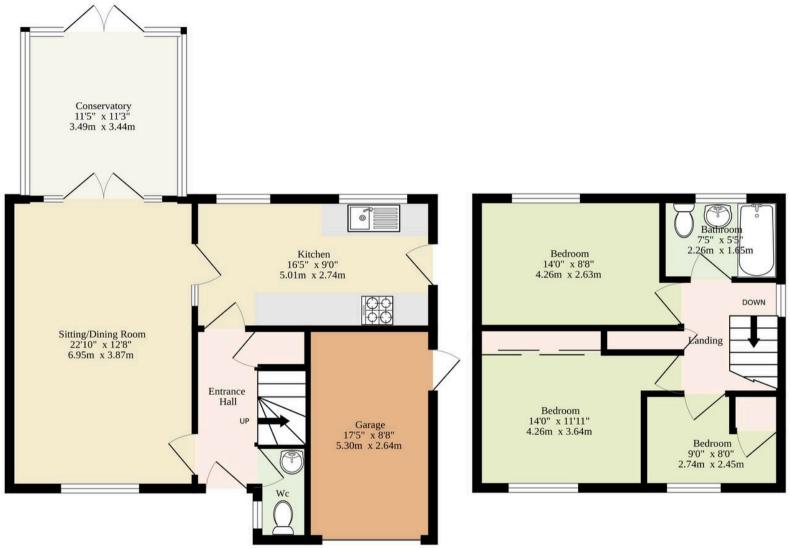

#### TOTAL FLOOR AREA: 1249 sq.ft. (116.0 sq.m.) approx.

Whilst every attempt has been made to ensure the accuracy of the floorplan contained here, measurements of doors, windows, rooms and any other items are approximate and no responsibility is taken for any error, omission or mis-statement. This plan is for illustrative purposes only and should be used as such by any prospective purchaser. The services, systems and appliances shown have not been tested and no guarantee as to their operability or efficiency can be given.