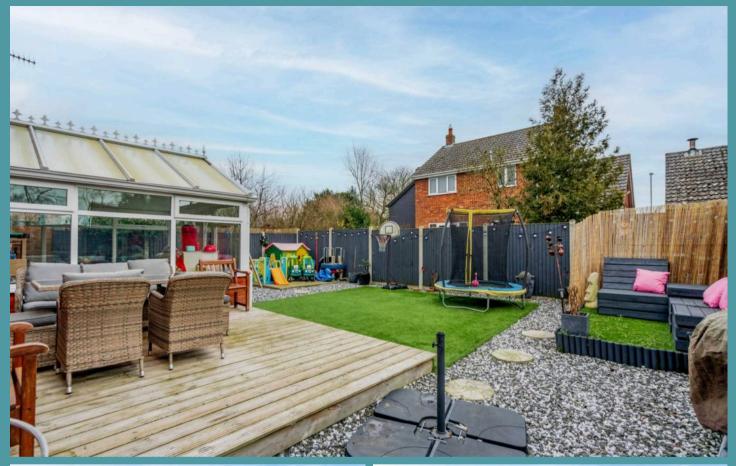

Great Hockham, Thetford

Towards the rear is a low maintenance landscaped garden that is primarily artificial lawn, with a shingled area and a raised decked terrace for your outdoor seating arrangements. There is plenty of space for a timber shed, summerhouse or a greenhouse, for storing your garden equipment and tools. Overall, it is fully enclosed so you can enjoy in seclusion. At the front of the residence you'll find a large laid to lawn, a paved driveway providing off-road parking and a garage with an electric roller door and loft space for storage options.