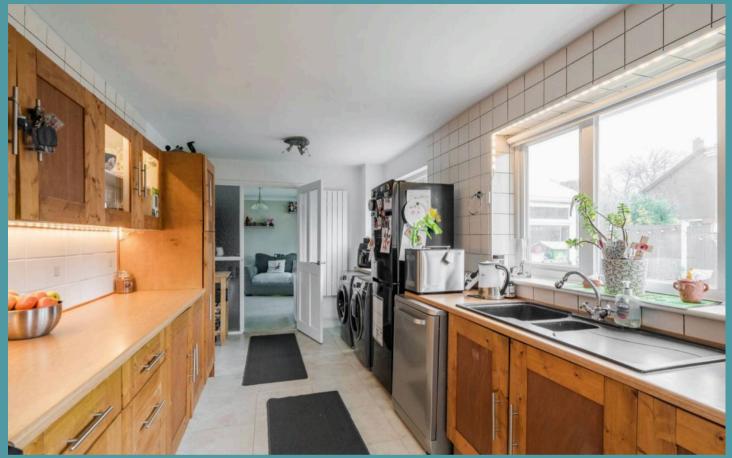

Great Hockham, Thetford

Welcome inside where you are greeted by a bright and airy entrance hall, with space to store your outdoor wear. Complemented by a WC, for convenience and ease. Positioned at the front of the residence is an open-plan sitting/dining room, perfect for your comfortable furniture and dining set-up, encouraging relaxation and entertaining. The kitchen is equipped with wall and base units, appliances and plenty of storage space, to enhance your cooking experience. A highlight of the home is a sun-lit conservatory, offering panoramic views of the garden. This space can be versatile, with the option to be a playroom, dining area or additional reception space.