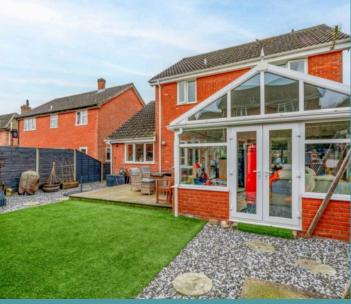

Great Hockham, Thetford

Towards the rear is a low maintenance landscaped garden that is primarily artificial lawn, with a shingled area and a raised decked terrace for your outdoor seating arrangements. There is plenty of space for a timber shed, summerhouse or a greenhouse, for storing your garden equipment and tools. Overall, it is fully enclosed so you can enjoy in seclusion. At the front of the residence you'll find a large laid to lawn, a paved driveway providing off-road parking and a garage with an electric roller door and loft space for storage options.

#### Great Hockham, Thetford

- Detached residence in the quaint village of Great Hockham
- Family home with spacious and flexible accommodation that can adapt to your own preferences
- Open-plan sitting/dining room, inviting relaxation and entertaining
- Equipped kitchen featuring wall and base units, appliances, and plenty of storage for all your cooking needs
- Light-filled conservatory offering a versatile space that can be used as a home office, playroom, or additional reception area
- Three bedrooms and a family bathroom
- Low maintenance garden that is primarily artificial lawn with a shingled area and a raised decked terrace for outdoor seating, fully enclosed for privacy
- Driveway providing off-road parking and a garage for storage options
- Nest home smart heating system
- Great Hockham has easy access to Thetford and Attleborough, offering a wide range of amenities