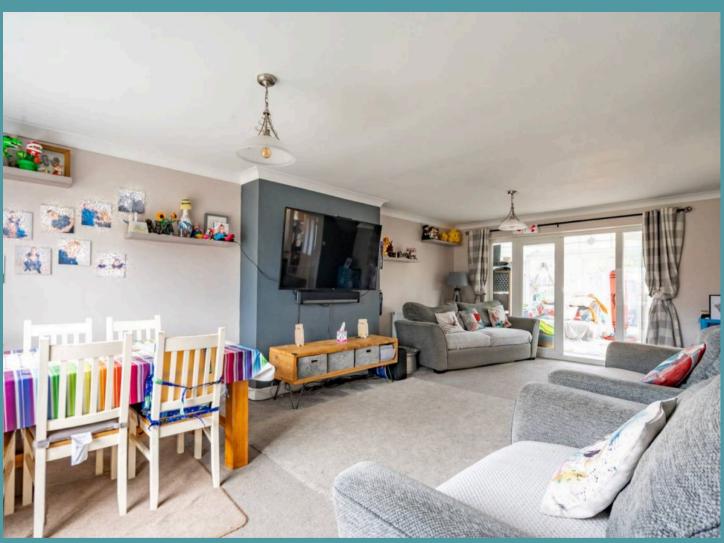

Great Hockham, Thetford

Welcome inside where you are greeted by a bright and airy entrance hall, with space to store your outdoor wear. Complemented by a WC, for convenience and ease. Positioned at the front of the residence is an open-plan sitting/dining room, perfect for your comfortable furniture and dining set-up, encouraging relaxation and entertaining. The kitchen is equipped with wall and base units, appliances and plenty of storage space, to enhance your cooking experience. A highlight of the home is a sun-lit conservatory, offering panoramic views of the garden. This space can be versatile, with the option to be a playroom, dining area or additional reception space.