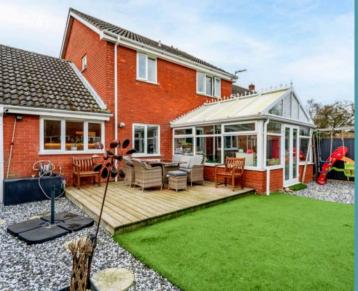

Great Hockham, Thetford

Towards the rear is a low maintenance landscaped garden that is primarily artificial lawn, with a shingled area and a raised decked terrace for your outdoor seating arrangements. There is plenty of space for a timber shed, summerhouse or a greenhouse, for storing your garden equipment and tools. Overall, it is fully enclosed so you can enjoy in seclusion. At the front of the residence you'll find a large laid to lawn, a paved driveway providing off-road parking and a garage with an electric roller door and loft space for storage options.

#### Great Hockham, Thetford

- Detached residence in the quaint village of Great Hockham
- Family home with spacious and flexible accommodation that can adapt to your own preferences
- Open-plan sitting/dining room, inviting relaxation and entertaining
- Equipped kitchen featuring wall and base units, appliances, and plenty of storage for all your cooking needs
- Light-filled conservatory offering a versatile space that can be used as a home office, playroom, or additional reception area
- Three bedrooms and a family bathroom
- Low maintenance garden that is primarily artificial lawn with a shingled area and a raised decked terrace for outdoor seating, fully enclosed for privacy
- Driveway providing off-road parking and a garage for storage options
- Nest home smart heating system
- Great Hockham has easy access to Thetford and Attleborough, offering a wide range of amenities