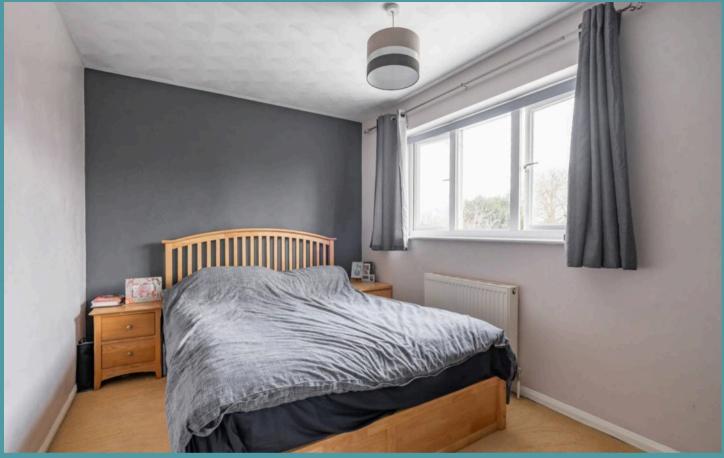

Great Hockham, Thetford

Welcome inside where you are greeted by a bright and airy entrance hall, with space to store your outdoor wear. Complemented by a WC, for convenience and ease. Positioned at the front of the residence is an open-plan sitting/dining room, perfect for your comfortable furniture and dining set-up, encouraging relaxation and entertaining. The kitchen is equipped with wall and base units, appliances and plenty of storage space, to enhance your cooking experience. A highlight of the home is a sun-lit conservatory, offering panoramic views of the garden. This space can be versatile, with the option to be a playroom, dining area or additional reception space.

Ascend to the first floor where you will encounter three bedrooms, each thoughtfully designed to offer relaxation and privacy. The third bedroom has the versatility to be a home office, dressing room or storage, depending on your own preferences and style. The bathroom comprises of a three piece suite, including a bathtub with shower attachment, a hand basin and a WC, accommodating all residents in the household.