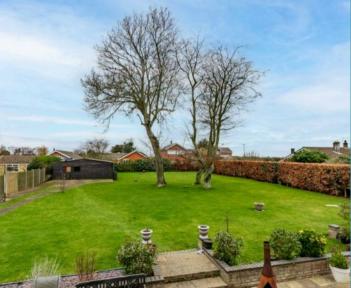

Outside reveals an expansive exterior with a sweeping laid to lawn, offering endless possibilities for outdoor activities and enjoyment, whether that is gardening, hosting summer parties or simply relaxing in the afternoon sunshine. A patio area perimeters the rear of the residence, creating the perfect spot for your outdoor seating arrangements, during BBQs and al-fresco dining. Positioned at the end of the garden is a large garage/workshop, with the potential to convert into a home office, gym or outdoor entertainment room. Overall, it is fully enclosed so you can enjoy in seclusion.