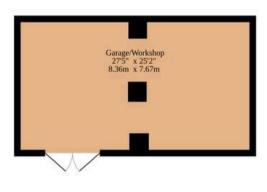

Outside reveals an expansive exterior with a sweeping laid to lawn, offering endless possibilities for outdoor activities and enjoyment, whether that is gardening, hosting summer parties or simply relaxing in the afternoon sunshine. A patio area perimeters the rear of the residence, creating the perfect spot for your outdoor seating arrangements, during BBQs and al-fresco dining. Positioned at the end of the garden is a large garage/workshop, with the potential to convert into a home office, gym or outdoor entertainment room. Overall, it is fully enclosed so you can enjoy in seclusion.

Sqft Includes The Garage/Workshop

TOTAL FLOOR AREA: 2874sq.ft. (267.0 sq.m.) approx.

Whilst every attempt has been made to ensure the accuracy of the floorplan contained here, measurements of doors, windows, rooms and any other items are approximate and no responsibility is taken for any error, omission or mis-statement. This plan is for illustrative purposes only and should be used as such by any prospective purchaser. The services, systems and appliances shown have not been tested and no guarantee as to their operability or efficiency can be given.