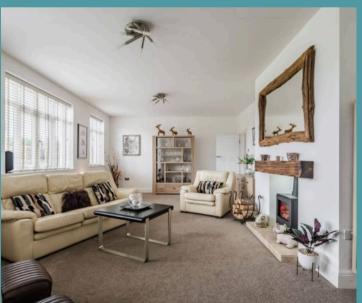

For comfort and relaxation, two large reception rooms create an inviting ambience for intimate family meals or simply unwinding during the evenings. Accentuated by a brick-built fireplace with an open fire and a contemporary style wood burner, for a cosy atmosphere. A versatile study provides the perfect workspace for those looking to work from home or pursue personal interests, with the option to be a playroom for larger families.