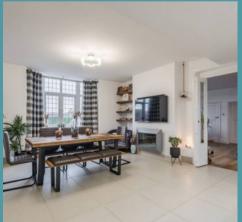

For comfort and relaxation, two large reception rooms create an inviting ambience for intimate family meals or simply unwinding during the evenings. Accentuated by a brick-built fireplace with an open fire and a contemporary style wood burner, for a cosy atmosphere. A versatile study provides the perfect workspace for those looking to work from home or pursue personal interests, with the option to be a playroom for larger families.