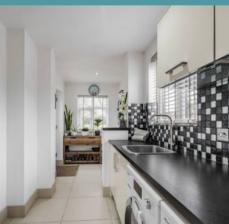

You'll be drawn to the heart the home that lies within the open-plan kitchen/family room, designed to accommodate family living and hosting occasions. Equipped with premium wall and base units, integrated appliances and a central island with a built-in hob and breakfast bar unit, enhancing your cooking and dining experience. Complete with a functional utility room for your additional storage and laundry essentials, as well as a convenient WC.