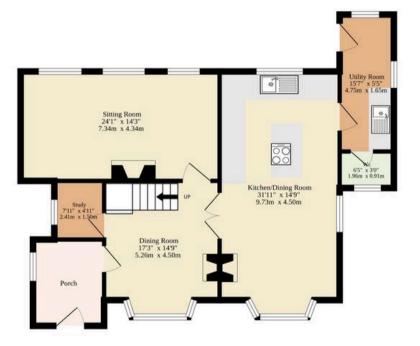

You'll be drawn to the heart the home that lies within the open-plan kitchen/family room, designed to accommodate family living and hosting occasions. Equipped with premium wall and base units, integrated appliances and a central island with a built-in hob and breakfast bar unit, enhancing your cooking and dining experience. Complete with a functional utility room for your additional storage and laundry essentials, as well as a convenient WC.

For comfort and relaxation, two large reception rooms create an inviting ambience for intimate family meals or simply unwinding during the evenings. Accentuated by a brick-built fireplace with an open fire and a contemporary style wood burner, for a cosy atmosphere. A versatile study provides the perfect workspace for those looking to work from home or pursue personal interests, with the option to be a playroom for larger families.

Sqft Includes The Garage/Workshop

TOTAL FLOOR AREA: 2874sq.ft. (267.0 sq.m.) approx.

Whilst every attempt has been made to ensure the accuracy of the floorplan contained here, measurements of doors, windows, rooms and any other items are approximate and no responsibility is taken for any error, omission or mis-statement. This plan is for illustrative purposes only and should be used as such by any prospective purchaser. The services, systems and appliances shown have not been tested and no guarantee as to their operability or efficiency can be given.