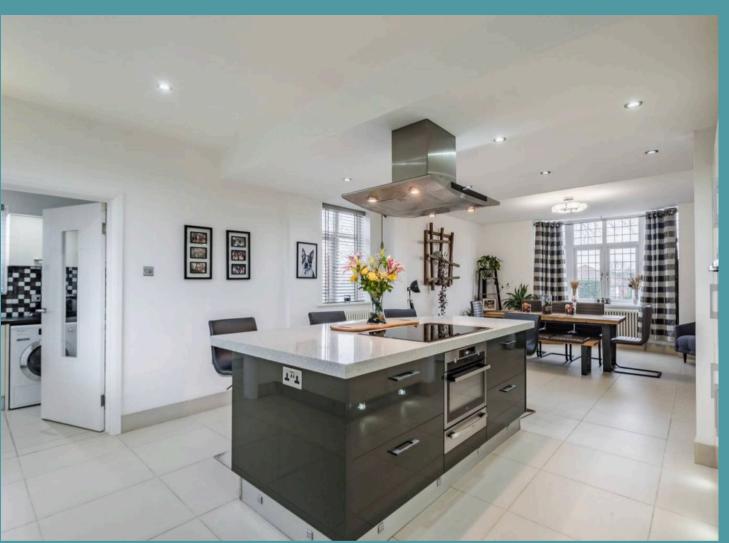

You'll be drawn to the heart the home that lies within the open-plan kitchen/family room, designed to accommodate family living and hosting occasions. Equipped with premium wall and base units, integrated appliances and a central island with a built-in hob and breakfast bar unit, enhancing your cooking and dining experience. Complete with a functional utility room for your additional storage and laundry essentials, as well as a convenient WC.