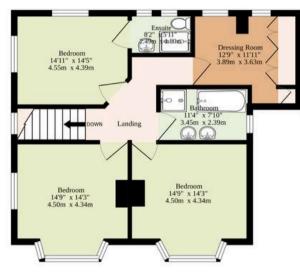

Hemsby, Great Yarmouth

The first floor is equally as impressive, with four double bedrooms that are thoughtfully designed to offer relaxation and privacy. One bedroom is currently used as a dressing room, with the flexibility to adapt to your own requirements. The principal bedroom flaunts a private en-suite, adding a luxury yet convenient touch to your everyday routine. The remaining bedrooms share a family bathroom, comprising a modern four piece suite, with a 'his and hers' sink.

Sqft Includes The Garage/Workshop

TOTAL FLOOR AREA: 2874sq.ft. (267.0 sq.m.) approx.

Whilst every attempt has been made to ensure the accuracy of the floorplan contained here, measurements of doors, windows, rooms and any other items are approximate and no responsibility is taken for any error, omission or mis-statement. This plan is for illustrative purposes only and should be used as such by any prospective purchaser. The services, systems and appliances shown have not been tested and no guarantee as to their operability or efficiency can be given.