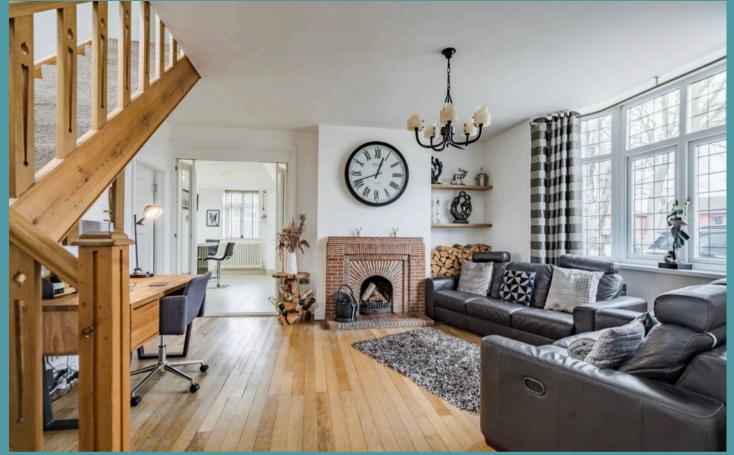

For comfort and relaxation, two large reception rooms create an inviting ambience for intimate family meals or simply unwinding during the evenings. Accentuated by a brick-built fireplace with an open fire and a contemporary style wood burner, for a cosy atmosphere. A versatile study provides the perfect workspace for those looking to work from home or pursue personal interests, with the option to be a playroom for larger families.