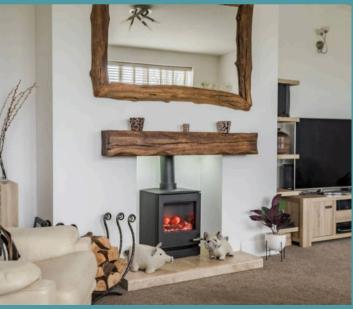

For comfort and relaxation, two large reception rooms create an inviting ambience for intimate family meals or simply unwinding during the evenings. Accentuated by a brick-built fireplace with an open fire and a contemporary style wood burner, for a cosy atmosphere. A versatile study provides the perfect workspace for those looking to work from home or pursue personal interests, with the option to be a playroom for larger families.